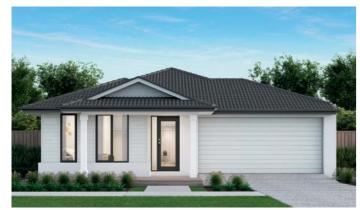

#### 7. Orbit Homes Chevron 302

<u>4</u> <u>3</u> <u>3</u> <u>3</u> <u>3</u>

Lot size: 512m<sup>2</sup> House area: 302m<sup>2</sup>