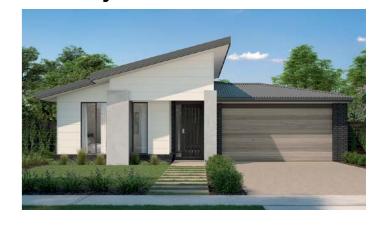

#### 16. Windrock Blue Pearl 44

<u>4</u> <u>0</u> <u>0</u> <u>0</u> <u>0</u> <u>0</u> <u>0</u>

Lot size:  $406m^2$ House area:  $407.61m^2$ 