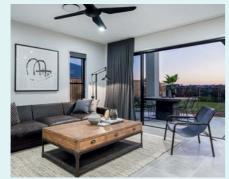

#### 1. Metricon Amira 28BP

+4 -2 =2

Lot size: 536m<sup>2</sup> House area: 269.15m<sup>2</sup>