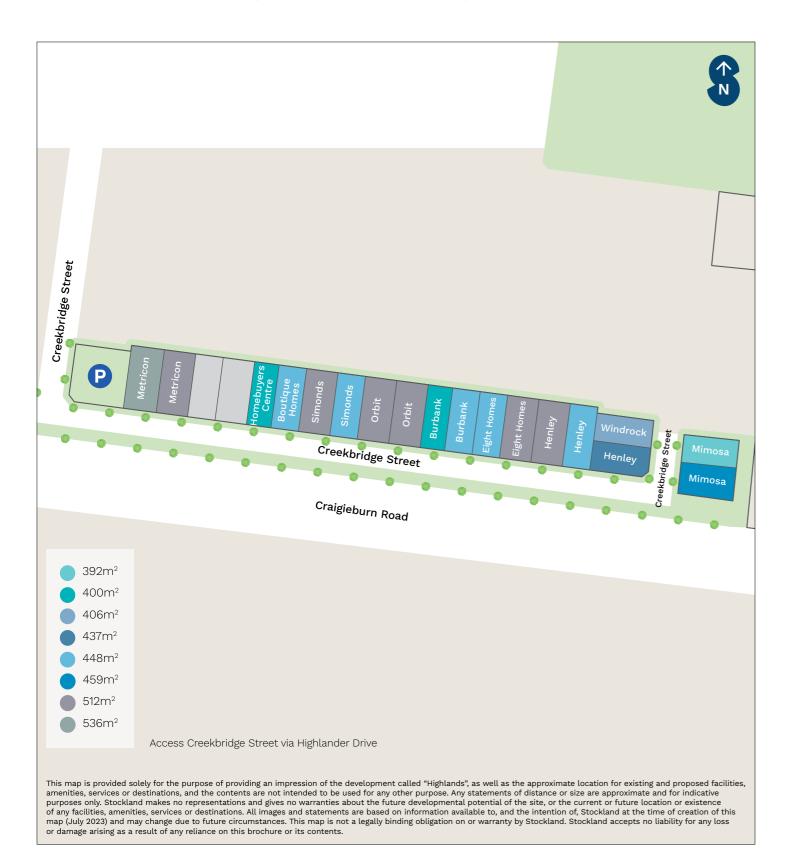

# Display Village map

Explore 18 brand-new home designs from 10 of Victoria's leading builders.