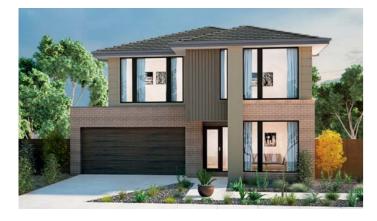

#### 2. Metricon Savannah 41RF

**□**5 **□**3 **□**2

Lot size: 512m<sup>2</sup> House area: 393.63m<sup>2</sup>