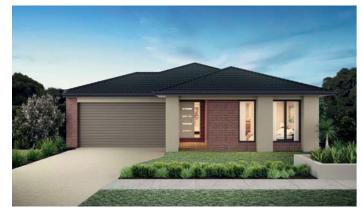

#### 1. Metricon Amira 28BP

+4 -2 =2

Lot size: 536m<sup>2</sup> House area: 269.15m<sup>2</sup>