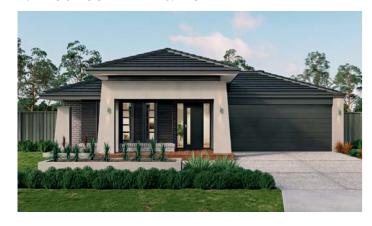

#### 1. Metricon Amira 28BP

+4 -2 =2

Lot size: 536m<sup>2</sup> House area: 269.15m<sup>2</sup>