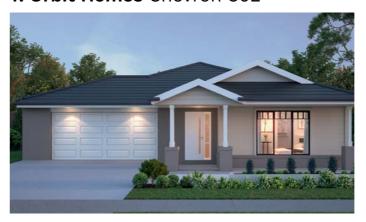

#### 7. Orbit Homes Chevron 302

<u>4</u> <u>3</u> <u>3</u> <u>3</u> <u>3</u>

Lot size: 512m<sup>2</sup> House area: 302m<sup>2</sup>