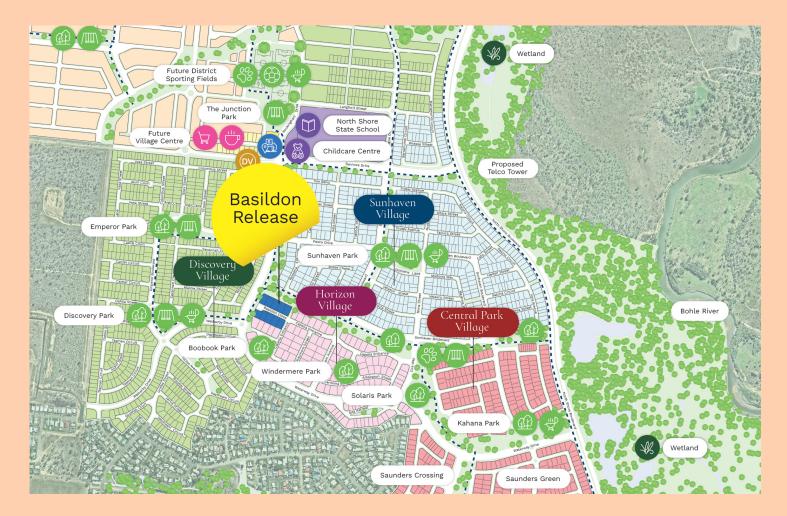

# Basildon Release | Stage 588

North Shore's most exclusive address, designed just for you. With premium lifestyle in the heart of North Shore. Indulge in leisurely walks through picturesque tree-lined pathways, while discovering an array of neighbourhood parks.

10 spacious home sites featuring a convenient location that's just a short drive to great schools, quality shopping facilities, a medical precinct, gym and community pool. The Basildon Release is your final chance to be in one of North Shore's most enviable locations.

## Basildon Release at a glance

- Large home sites from 807sqm to 1,000sqm
- Short walk to parks and open spaces
- A Connected to kilometres of footpaths throughout the community
- Close to local schools and childcare centre