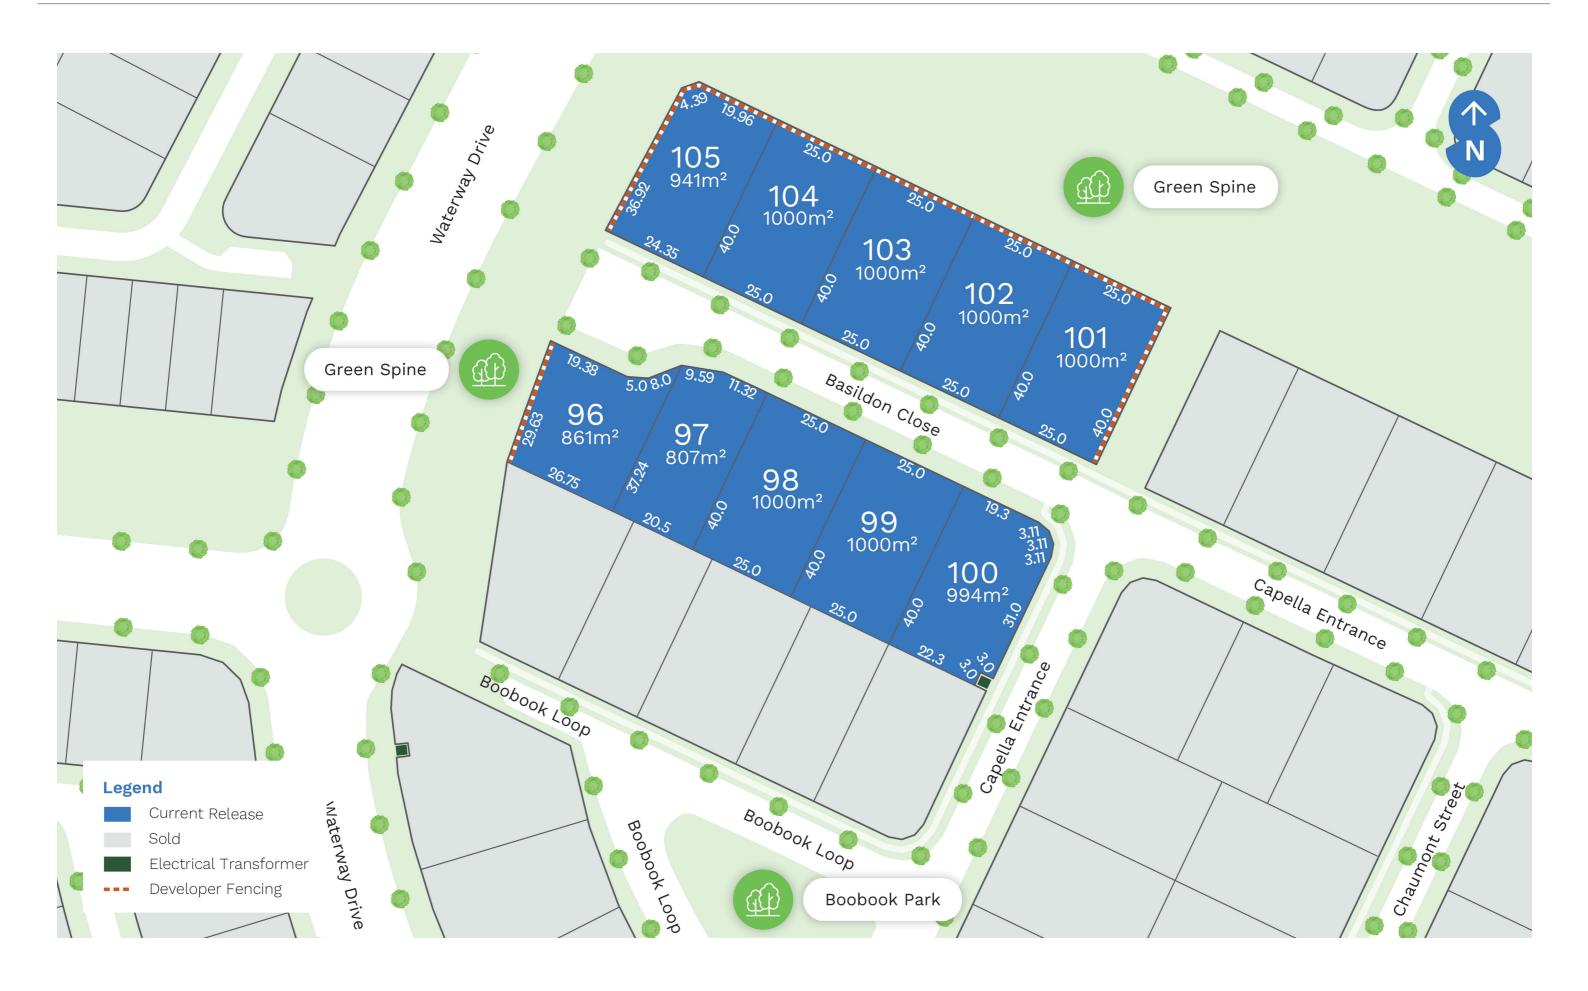

# Basildon Release | Stage 588

North Shore's most exclusive address, designed just for you. With premium lifestyle in the heart of North Shore. Indulge in leisurely walks through picturesque tree-lined pathways, while discovering an array of neighbourhood parks.

10 spacious home sites featuring a convenient location that's just a short drive to great schools, quality shopping facilities, a medical precinct, gym and community pool. The Basildon Release is your final chance to be in one of North Shore's most enviable locations.

## Basildon Release at a glance

- Large home sites from 807sqm to 1,000sqm
- Short walk to parks and open spaces
- A Connected to kilometres of footpaths throughout the community
- Close to local schools and childcare centre