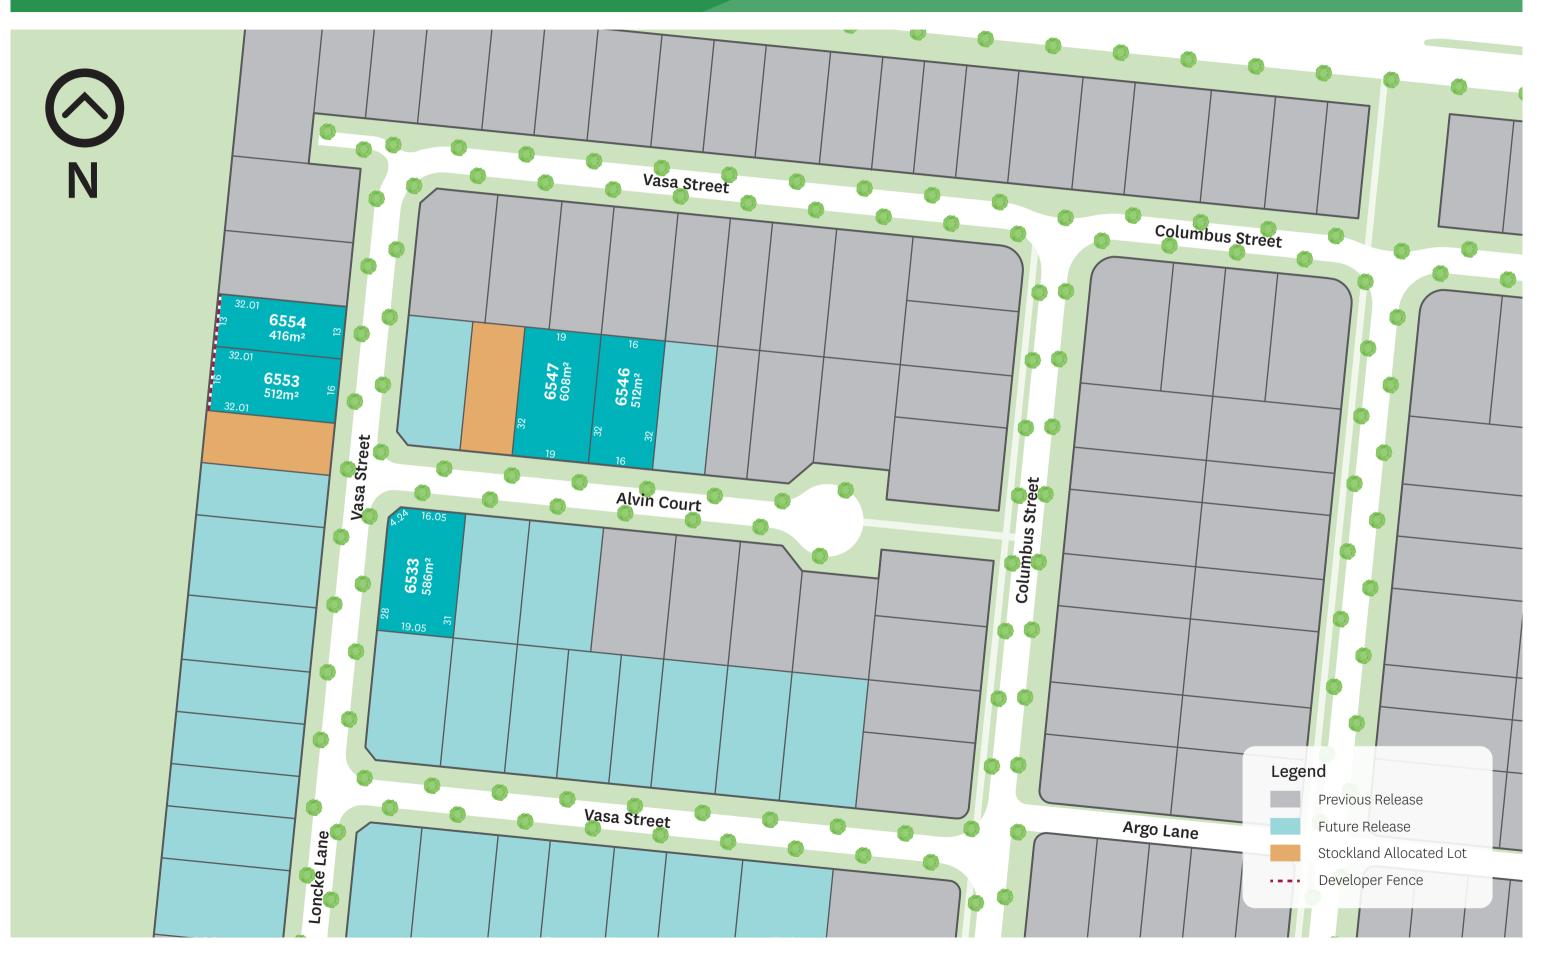

5 home sites available now in North Shore's Discovery Village, featuring lot sizes from 416sqm to 608sqm. Make the most of the North Shore lifestyle with home sites in close proximity to parkland.

You'll love the convenient location of Discovery Village. These home sites are located within walking distance to the North Shore State School, Sunhaven and Emperor Parks, plus you'll be able to enjoy convenient access to North Shore's Town Centre, pool, skate park and tavern.

### Stage 574A at a glance

- Walk or cycle to the North Shore Green Spine Parkland.
- Walking distance to North Shore State School.
- Close to shopping precinct and The Junction Café.
- Close to parks and open green space.

## Vasa Street & Alvin Court, Burdell QLD 4818