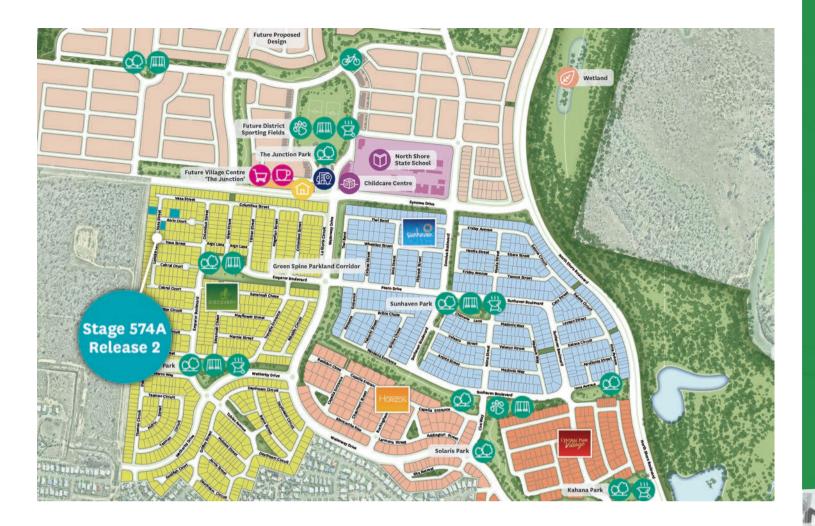

5 home sites available now in North Shore's Discovery Village, featuring lot sizes from 416sqm to 608sqm. Make the most of the North Shore lifestyle with home sites in close proximity to parkland.

You'll love the convenient location of Discovery Village. These home sites are located within walking distance to the North Shore State School, Sunhaven and Emperor Parks, plus you'll be able to enjoy convenient access to North Shore's Town Centre, pool, skate park and tavern.

### Stage 574A at a glance

- Walk or cycle to the North Shore Green Spine Parkland.
- Walking distance to North Shore State School.
- Close to shopping precinct and The Junction Café.
- Close to parks and open green space.

## Vasa Street & Alvin Court, Burdell QLD 4818