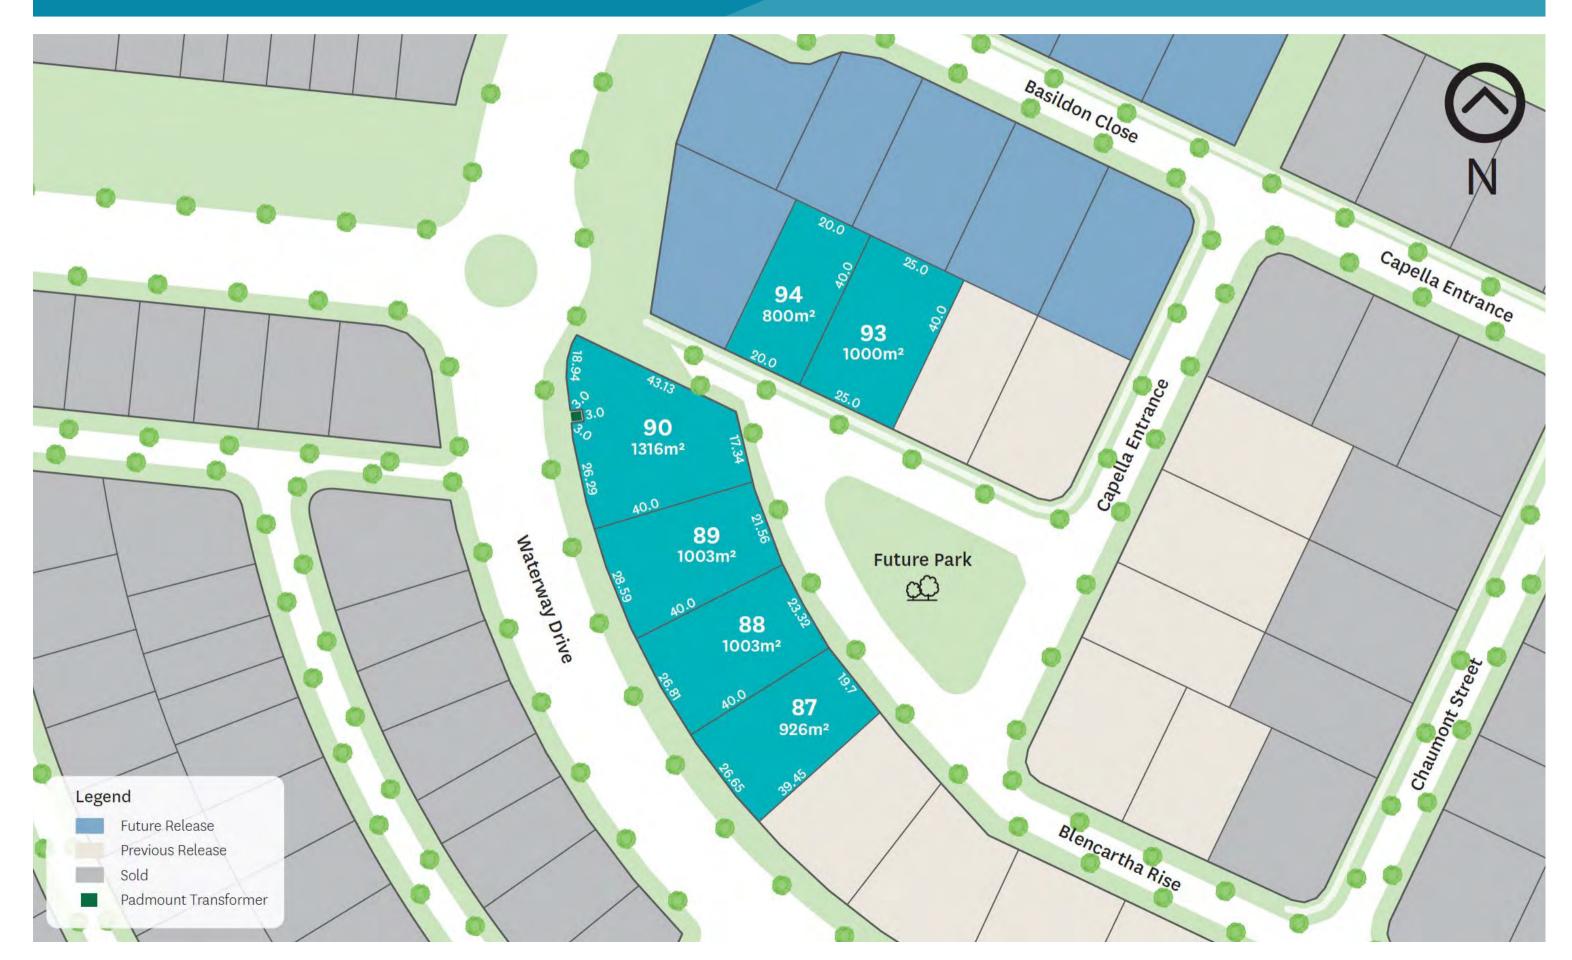

## The Rise at a glance

Large home sites from 800sqm to 1316sqm

Connected to kilometres of footpaths throughout the community

Short drive to your daily essentials

Selected home sites back onto parkland

All plans, diagrams, photographs, illustrations, statements and information in this brochure, including without limitation the location and size of any lots, are for illustrative purposes only and are based on information available to and the intention of Stockland at the time of creation (March 2022) and are subject to change without notice. No diagram, photograph, illustration, statement or information amounts to a legally binding obligation on or warranty by Stockland and Stockland accepts no liability for any loss or damage suffered by any person who relies on them either wholly or in part. Masterplan supplied for the purpose of providing an impression of Stockland and the approximate provining an impression of stockland and the approximate location of existing and proposed third party infrastructure, facilities, amenities, services and destinations, and is not intended to be used for any other purpose. Indications of location, distance or size are approximate and for indicative purposes only. Subject to change. Not to scale.

Capella Entrance and Blencartha Rise, Burdell QLD 4818