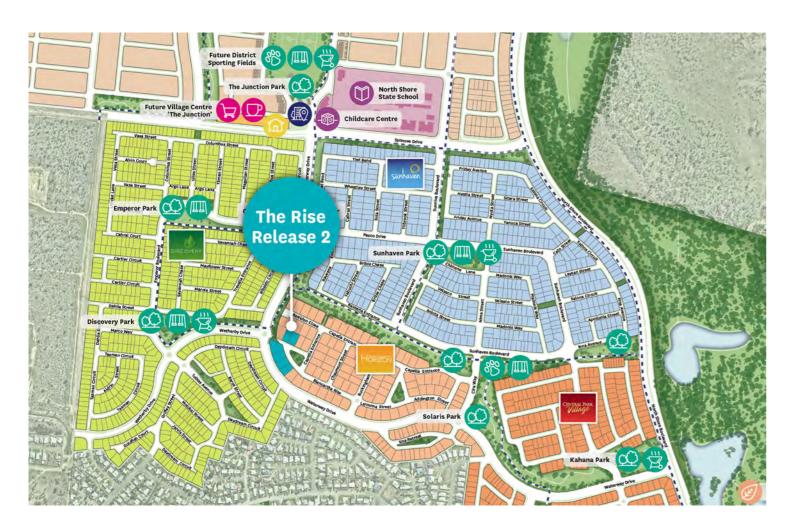

## The Rise at a glance

Large home sites from 800sqm to 1316sqm

Connected to kilometres of footpaths throughout the community

Short drive to your daily essentials

Selected home sites back onto parkland

All plans, diagrams, photographs, illustrations, statements and information in this brochure, including without limitation the location and size of any lots, are for illustrative purposes only and are based on information available to and the intention of Stockland at the time of creation (March 2022) and are subject to change without notice. No diagram, photograph, illustration, statement or information amounts to a legally binding obligation on or warranty by Stockland and Stockland accepts no liability for any loss or damage suffered by any person who relies on them either wholly or in part. Masterplan supplied for the purpose of providing an impression of Stockland and the approximate provining an impression of stockland and the approximate location of existing and proposed third party infrastructure, facilities, amenities, services and destinations, and is not intended to be used for any other purpose. Indications of location, distance or size are approximate and for indicative purposes only. Subject to change. Not to scale.

## Visit us today. **North Shore Sales & Information Centre**

5 Rockingham Drive, Burdell, QLD 4818 P: (07) 4774 3844 stockland.com.au/northshore

The Rise

Stage 547

Release 2

Land Release

. . . . . . . . . . . . . . . . . .

Capella Entrance and Blencartha Rise, Burdell QLD 4818