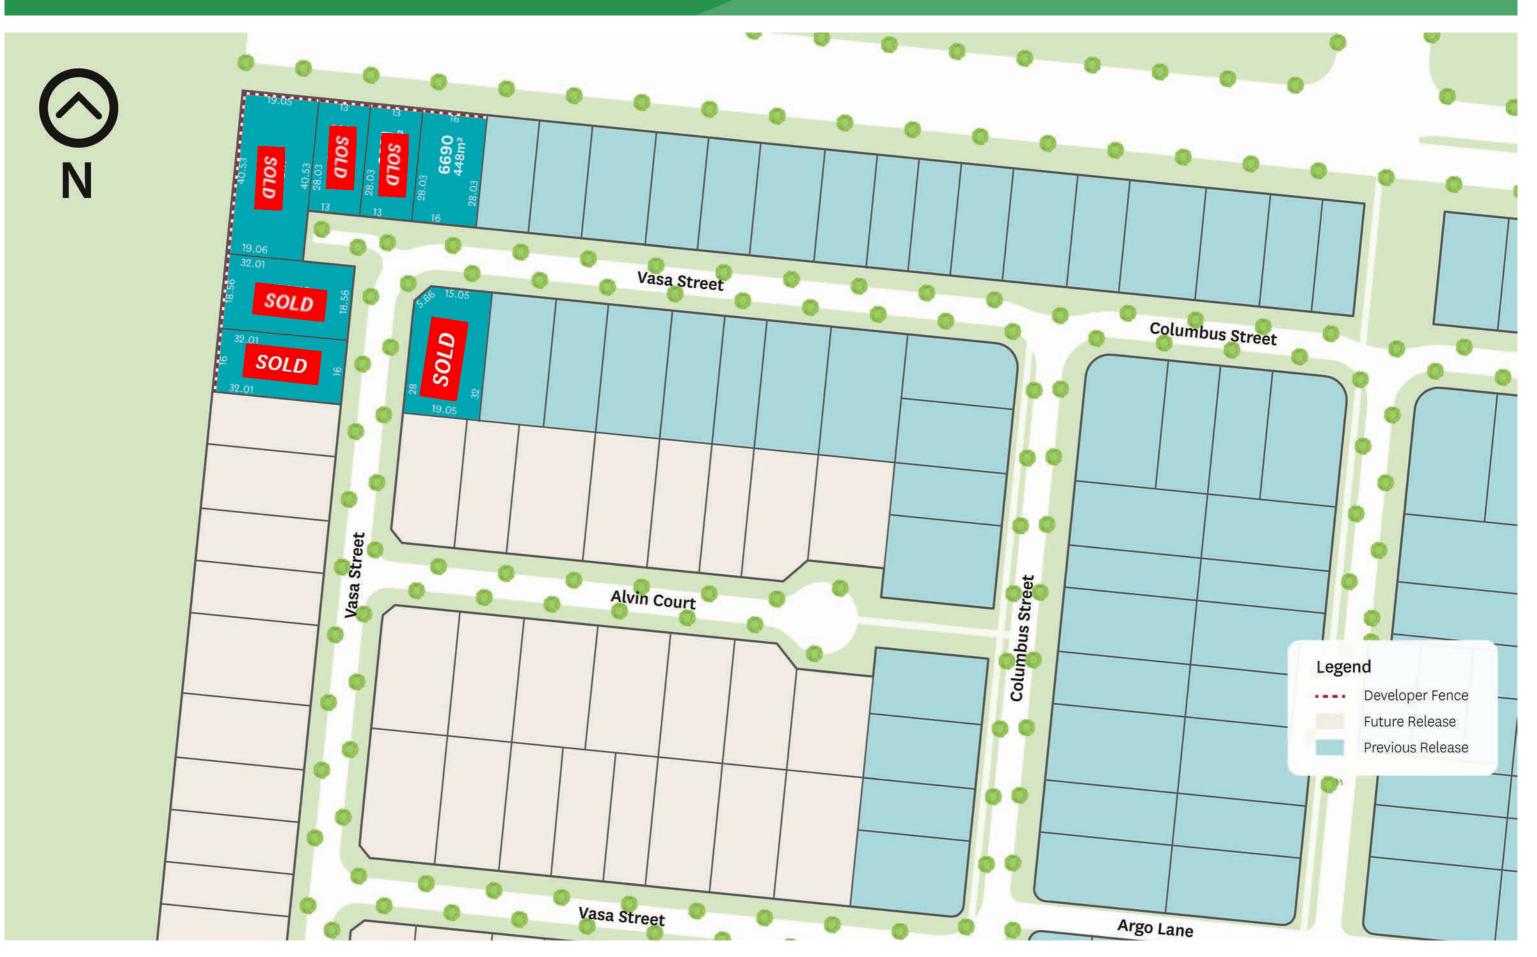

## Release 3

7 home sites available now in North Shore's familyfriendly Discovery village, featuring lots sizes from 364sqm to 772sqm. Home sites are in close proximity to local schools, parks and cafe.

All plans, diagrams, photographs, illustrations, statements and mation in this brochure, including without limitation the location and size of any lots, are for illustrative purposes of are based on information available to and the intention of

Stockland at the time of creation (September 2022) and are subject to change without notice. No diagram, photograph, illustration, statement or information amounts to a legally binding obligation on or warranty by Stockland and Stockland accepts no

iability for any loss or damage suffered by any person who rel on them either wholly or in part. Masterplan supplied for the purpose of providing an impression of Stockland and the

ximate location of existing and proposed third party upproximate observations considering and proposed that party infrastructure, facilities, amenities, services and destinations, and is not intended to be used for any other purpose. Indications of location, distance or size are approximate and for indicative purposes only. Subject to change. Not to scale.