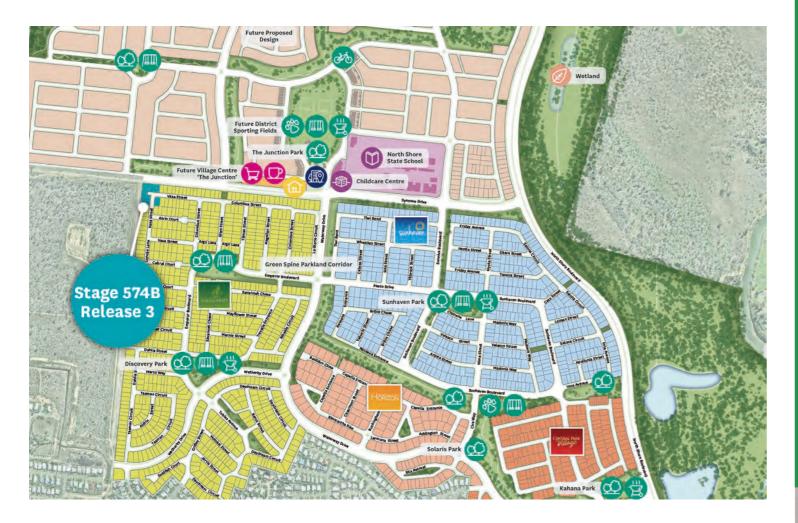

You'll love the convenient location of Discovery Village. These home sites are located within walking distance to the North Shore State School, Sunhaven and Emperor Parks, plus you'll be able to enjoy convenient access to North Shore's Town Centre, pool, skate park and future tavern.

## The Vasa Release at a glance

- Walk or ride to the recently opened Junction Park and Café
- Connection to the North Shore green spine parkland
- Walking distance to North Shore State School
- Land registering October December 2022