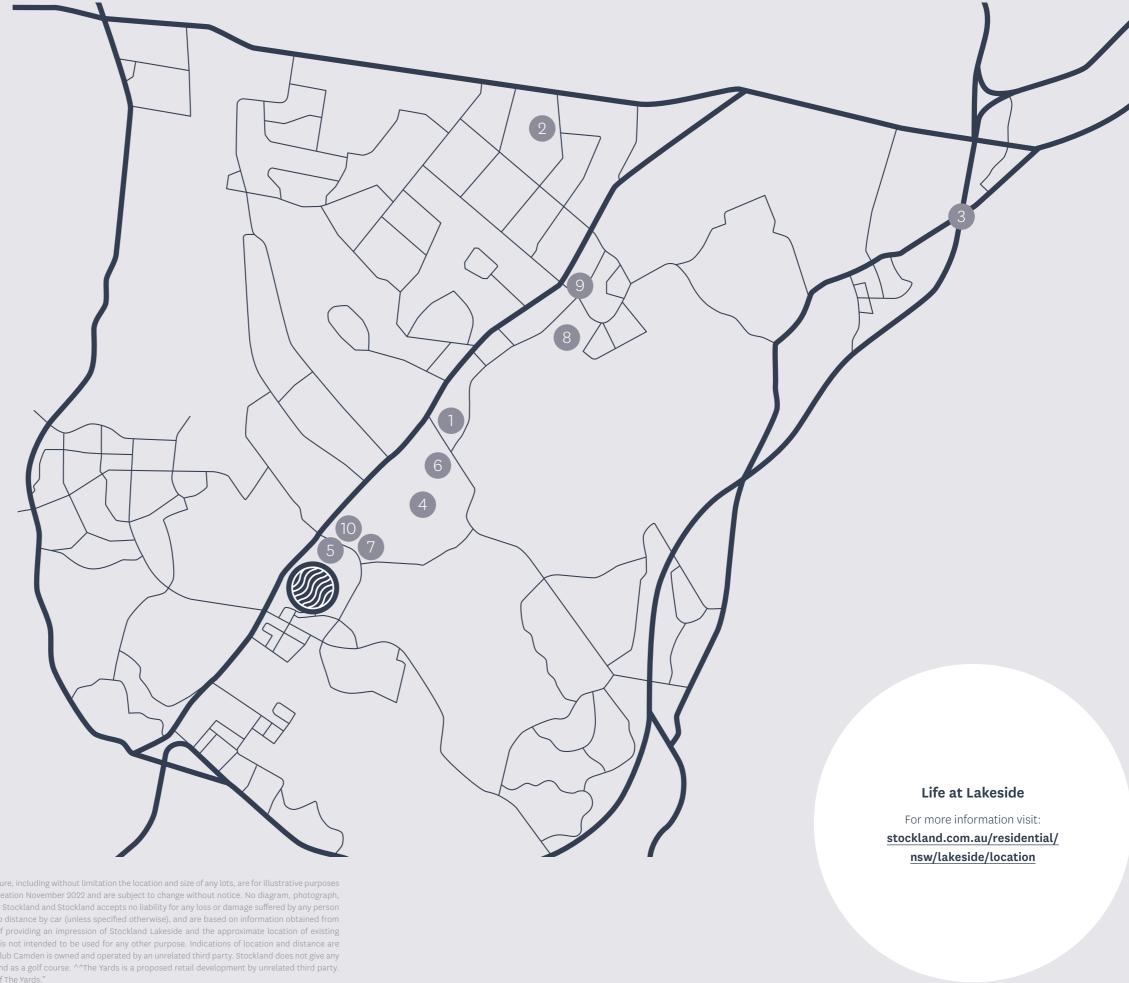

# Everything you need is around the corner

Within minutes of your lush sanctuary, Emerald Hills Shopping Village boasts a variety of grocery stores, a chemist, dentist, gym and eateries. Or you can relax at Country Club Gledswood Hills, take in a round at Lakeside Golf Club or unwind at Gledswood Homestead & Winery. At Lakeside, you'll be spoilt for choice.

### 10 local hotspots

- 1. Emerald Hills Shopping Village
- 2. Leppintgon Train Station
- 3. M7 and Hume Highway
- 4. Gledswood Homestead & Winery
- 5. Country Club Gledswood Hills
- 6. Lakeside Camden Golf Club\*
- 7. Gledswood Hills Public School
- 8. Willowdale Park
- 9. Willowdale Shopping Centre
- 10. Future Retail Precinct 'The Yards'^^