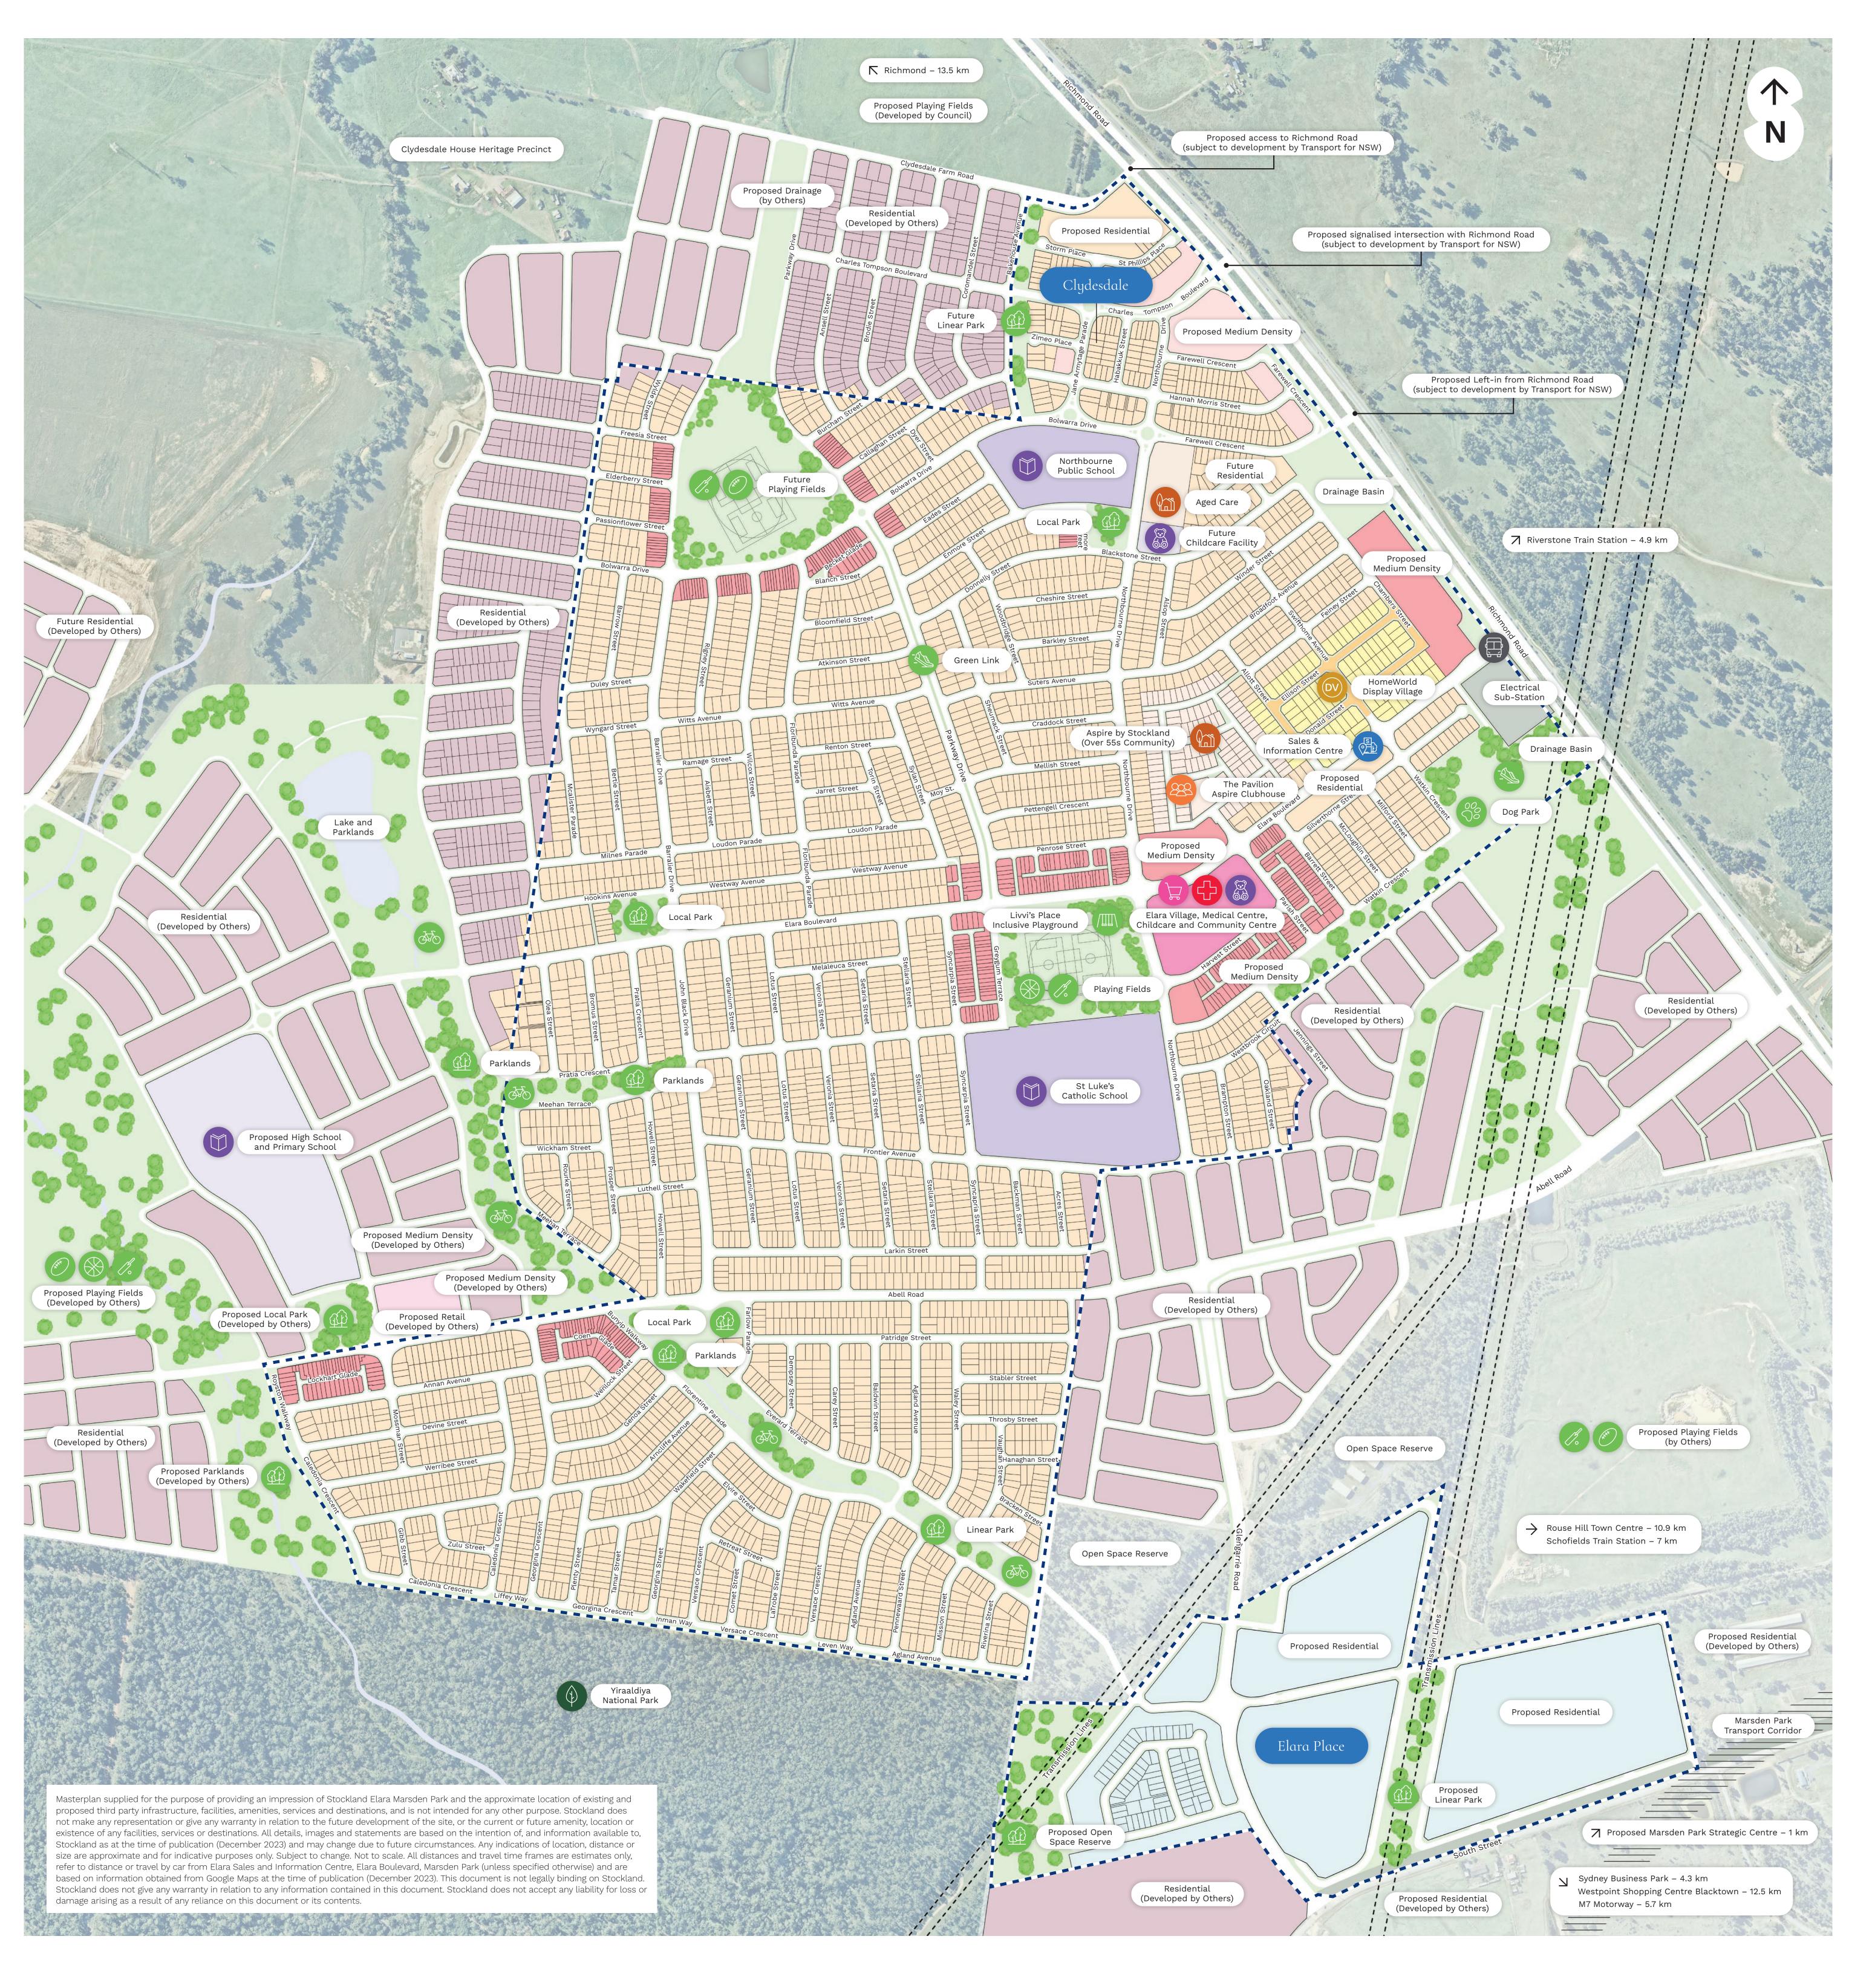

## Shopping and Amenities

Elara Village Shopping Centre

Opal Aged Care
Ikea, Bunnings, Aldi, Costco at Sydney
Business Park – 4.3 km

Greenway Village – 4.8 km

Plumpton Marketplace – 8.1 km

Rouse Hill Town Centre – 10.9 km

Parklea Markets – 14.8 km

Westpoint Shopping Centre Blacktown – 12.5 km

The Marsden Brewhouse – 3.6 km

#### **Employment Area**

Sydney Business Park – 4.3 km Norwest Business Park – 17.4 km

#### Leisure and Activity Centres

Blacktown Leisure Centre – 11.8 km

Skyline Drive-in Blacktown – 17.8 km

Raging Waters Sydney theme park
(prev. Wet'n'Wild) – 20.6 km

Sydney Motorsport Park – 17.5 km

#### Public Transport and Access

Less than 7 km to Schofields Train Station
5.7 km to the M7
13.4 km to the M4
Less than 30 km to Parramatta
61.4 km to Sydney Airport
Sydney CBD – 50.4 km
Tallawong Metro – 9.5 km
Rouse Hill Metro – 10.9 km

# Amenities and Community Facilities

Riverstone Police Station – 5.1 km

Schofields Community Centre – 6.6 km

Plumpton Rural Fire Service – 6.7 km

Riverstone Neighbourhood Centre – 5.3 km

Mt. Druitt Police Station – 12.1 km

Max Webber Library – 13.1 km

## Education and Childcare

Northbourne Public Primary School
Goodstart Early Learning Childcare Centre
St Luke's Catholic School
Future Childcare Centre
Marsden Park Primary School – 1.4 km
Australian Christian College – 3.9 km
William Dean Public School – 7 km
St Francis of Assisi Primary School – 6.2 km
University of Western Sydney
(Hawkesbury Campus) – 12.9 km
Riverstone High School – 6.9 km
St Joseph's Primary School – 8.2 km
The Ponds School – 10.3 km

#### **Medical Centres**

Norwest Private Hospital – 16.4 km Blacktown Hospital – 16.8 km Westmead Hospital – 26.3 km

#### Parks and Open Space

Parklands and accessible playgrounds at Elara
Elara sporting fields
Lake and Parklands with walking and cycle paths at Elara
Elara community garden
Green Link walking track
Nurragingy Reserve – 10.7 km
Bungarribee Park – 15.4 km
Hawkesbury River – 13.5 km

## Conservation

Natural Conservation Area Yiraaldiya National Park

#### Sales & Information Centre

#### Legend

Elara Place Neighbourhood

Proposed Clydesdale
Neighbourhood Medium Density

Elara Residential

HomeWorld Display Village

The Terraces

Education

Aspire Over 55's Living

Future Road Widening

Stockland Development Boundary Line\*

\*All areas outside of the Stockland boundary line are proposed developments by others.