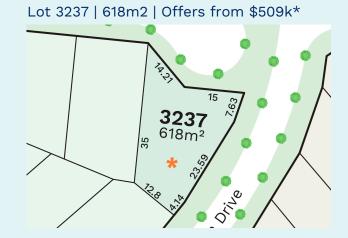

Don't miss this rare opportunity to secure one of two spacious, titled lots in Eclipse Close, a prime cul-de-sac location. Nestled in The Green precinct, you'll be surrounded by open spaces and just a short walk from the new Eglinton Beach Primary School.

## Lots 3236 & 3237 at a glance

- Quiet cul-de-sac location
- Create the home of your dreams generously sized over 600m2
- Potential ocean views
- 1.2km to Amberton Beach and the Indian Ocean
- Walking distance to Eglinton Beach Primary School
- Access the Mitchell freeway easily via Romeo Road
- 🗐 Eglinton and Alkimos train stations nearby for convenient, city connection