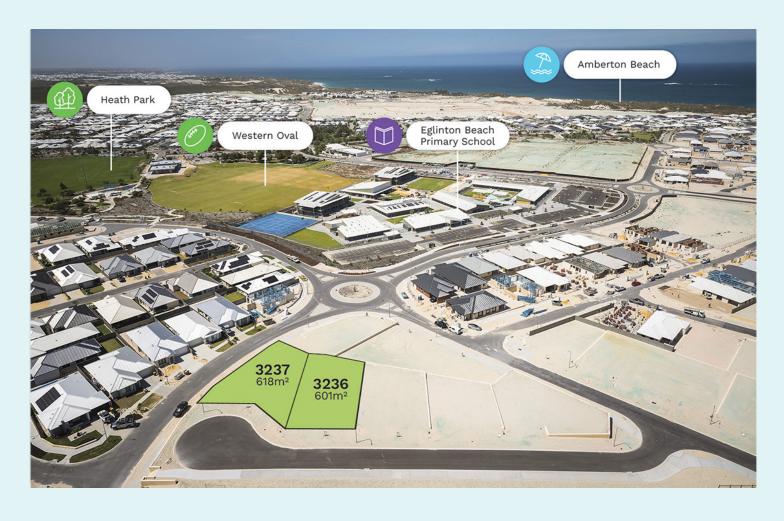

Don't miss this rare opportunity to secure one of two spacious, titled lots in Eclipse Close, a prime cul-de-sac location. Nestled in The Green precinct, you'll be surrounded by open spaces and just a short walk from the new Eglinton Beach Primary School.

## Lots 3236 & 3237 at a glance

- Quiet cul-de-sac location
- Create the home of your dreams generously sized over 600m2
- Potential ocean views
- 1.2km to Amberton Beach and the Indian Ocean
- Walking distance to Eglinton Beach Primary School
- Access the Mitchell freeway easily via Romeo Road
- 🗐 Eglinton and Alkimos train stations nearby for convenient, city connection