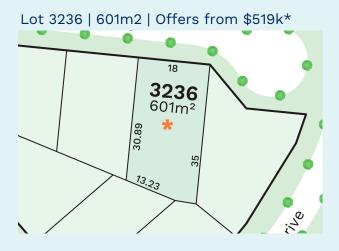

Don't miss this rare opportunity to secure one of two spacious, titled lots in Eclipse Close, a prime cul-de-sac location. Nestled in The Green precinct, you'll be surrounded by open spaces and just a short walk from the new Eglinton Beach Primary School.

## Lots 3236 & 3237 at a glance

- Quiet cul-de-sac location
- Create the home of your dreams generously sized over 600m2
- Potential ocean views
- 1.2km to Amberton Beach and the Indian Ocean
- Walking distance to Eglinton Beach Primary School
- Access the Mitchell freeway easily via Romeo Road
- 🗐 Eglinton and Alkimos train stations nearby for convenient, city connection