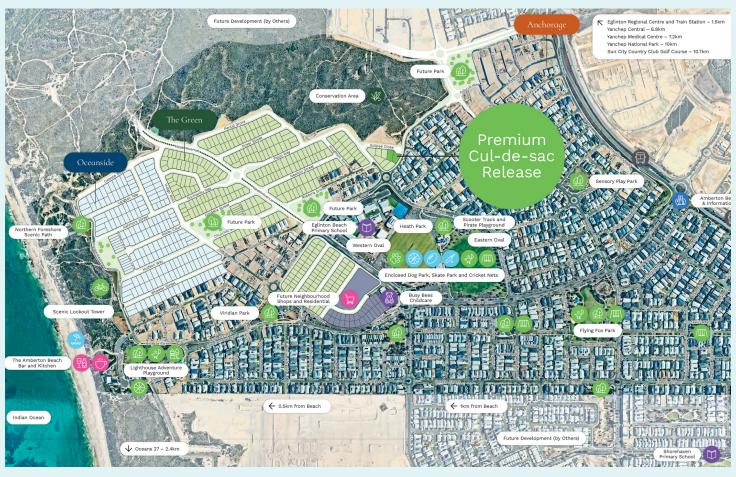

Don't miss this rare opportunity to secure one of two spacious, titled lots in Eclipse Close, a prime cul-de-sac location. Nestled in The Green precinct, you'll be surrounded by open spaces and just a short walk from the new Eglinton Beach Primary School.

## Lots 3236 & 3237 at a glance

- Quiet cul-de-sac location
- Create the home of your dreams generously sized over 600m2
- Potential ocean views
- 1.2km to Amberton Beach and the Indian Ocean
- Walking distance to Eglinton Beach Primary School
- Access the Mitchell freeway easily via Romeo Road
- 🗐 Eglinton and Alkimos train stations nearby for convenient, city connection