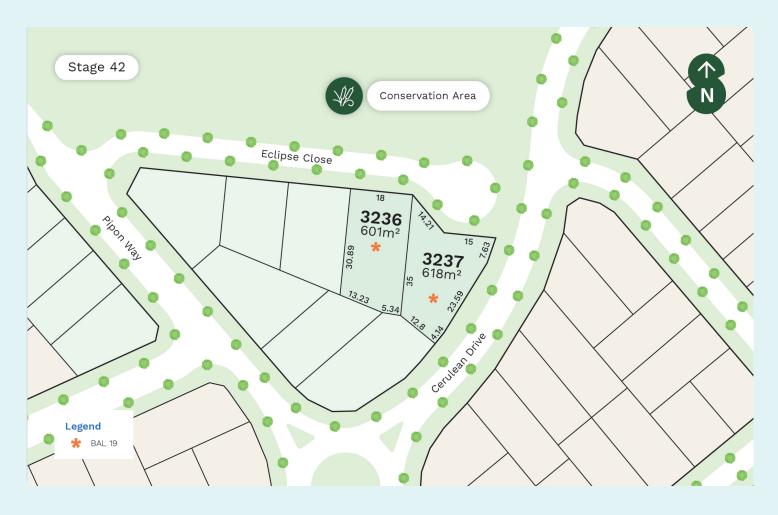

Don't miss this rare opportunity to secure one of two spacious, titled lots in Eclipse Close, a prime cul-de-sac location. Nestled in The Green precinct, you'll be surrounded by open spaces and just a short walk from the new Eglinton Beach Primary School.

## Lots 3236 & 3237 at a glance

- Quiet cul-de-sac location
- Create the home of your dreams generously sized over 600m2
- Potential ocean views
- 1.2km to Amberton Beach and the Indian Ocean
- Walking distance to Eglinton Beach Primary School
- Access the Mitchell freeway easily via Romeo Road
- 🗐 Eglinton and Alkimos train stations nearby for convenient, city connection