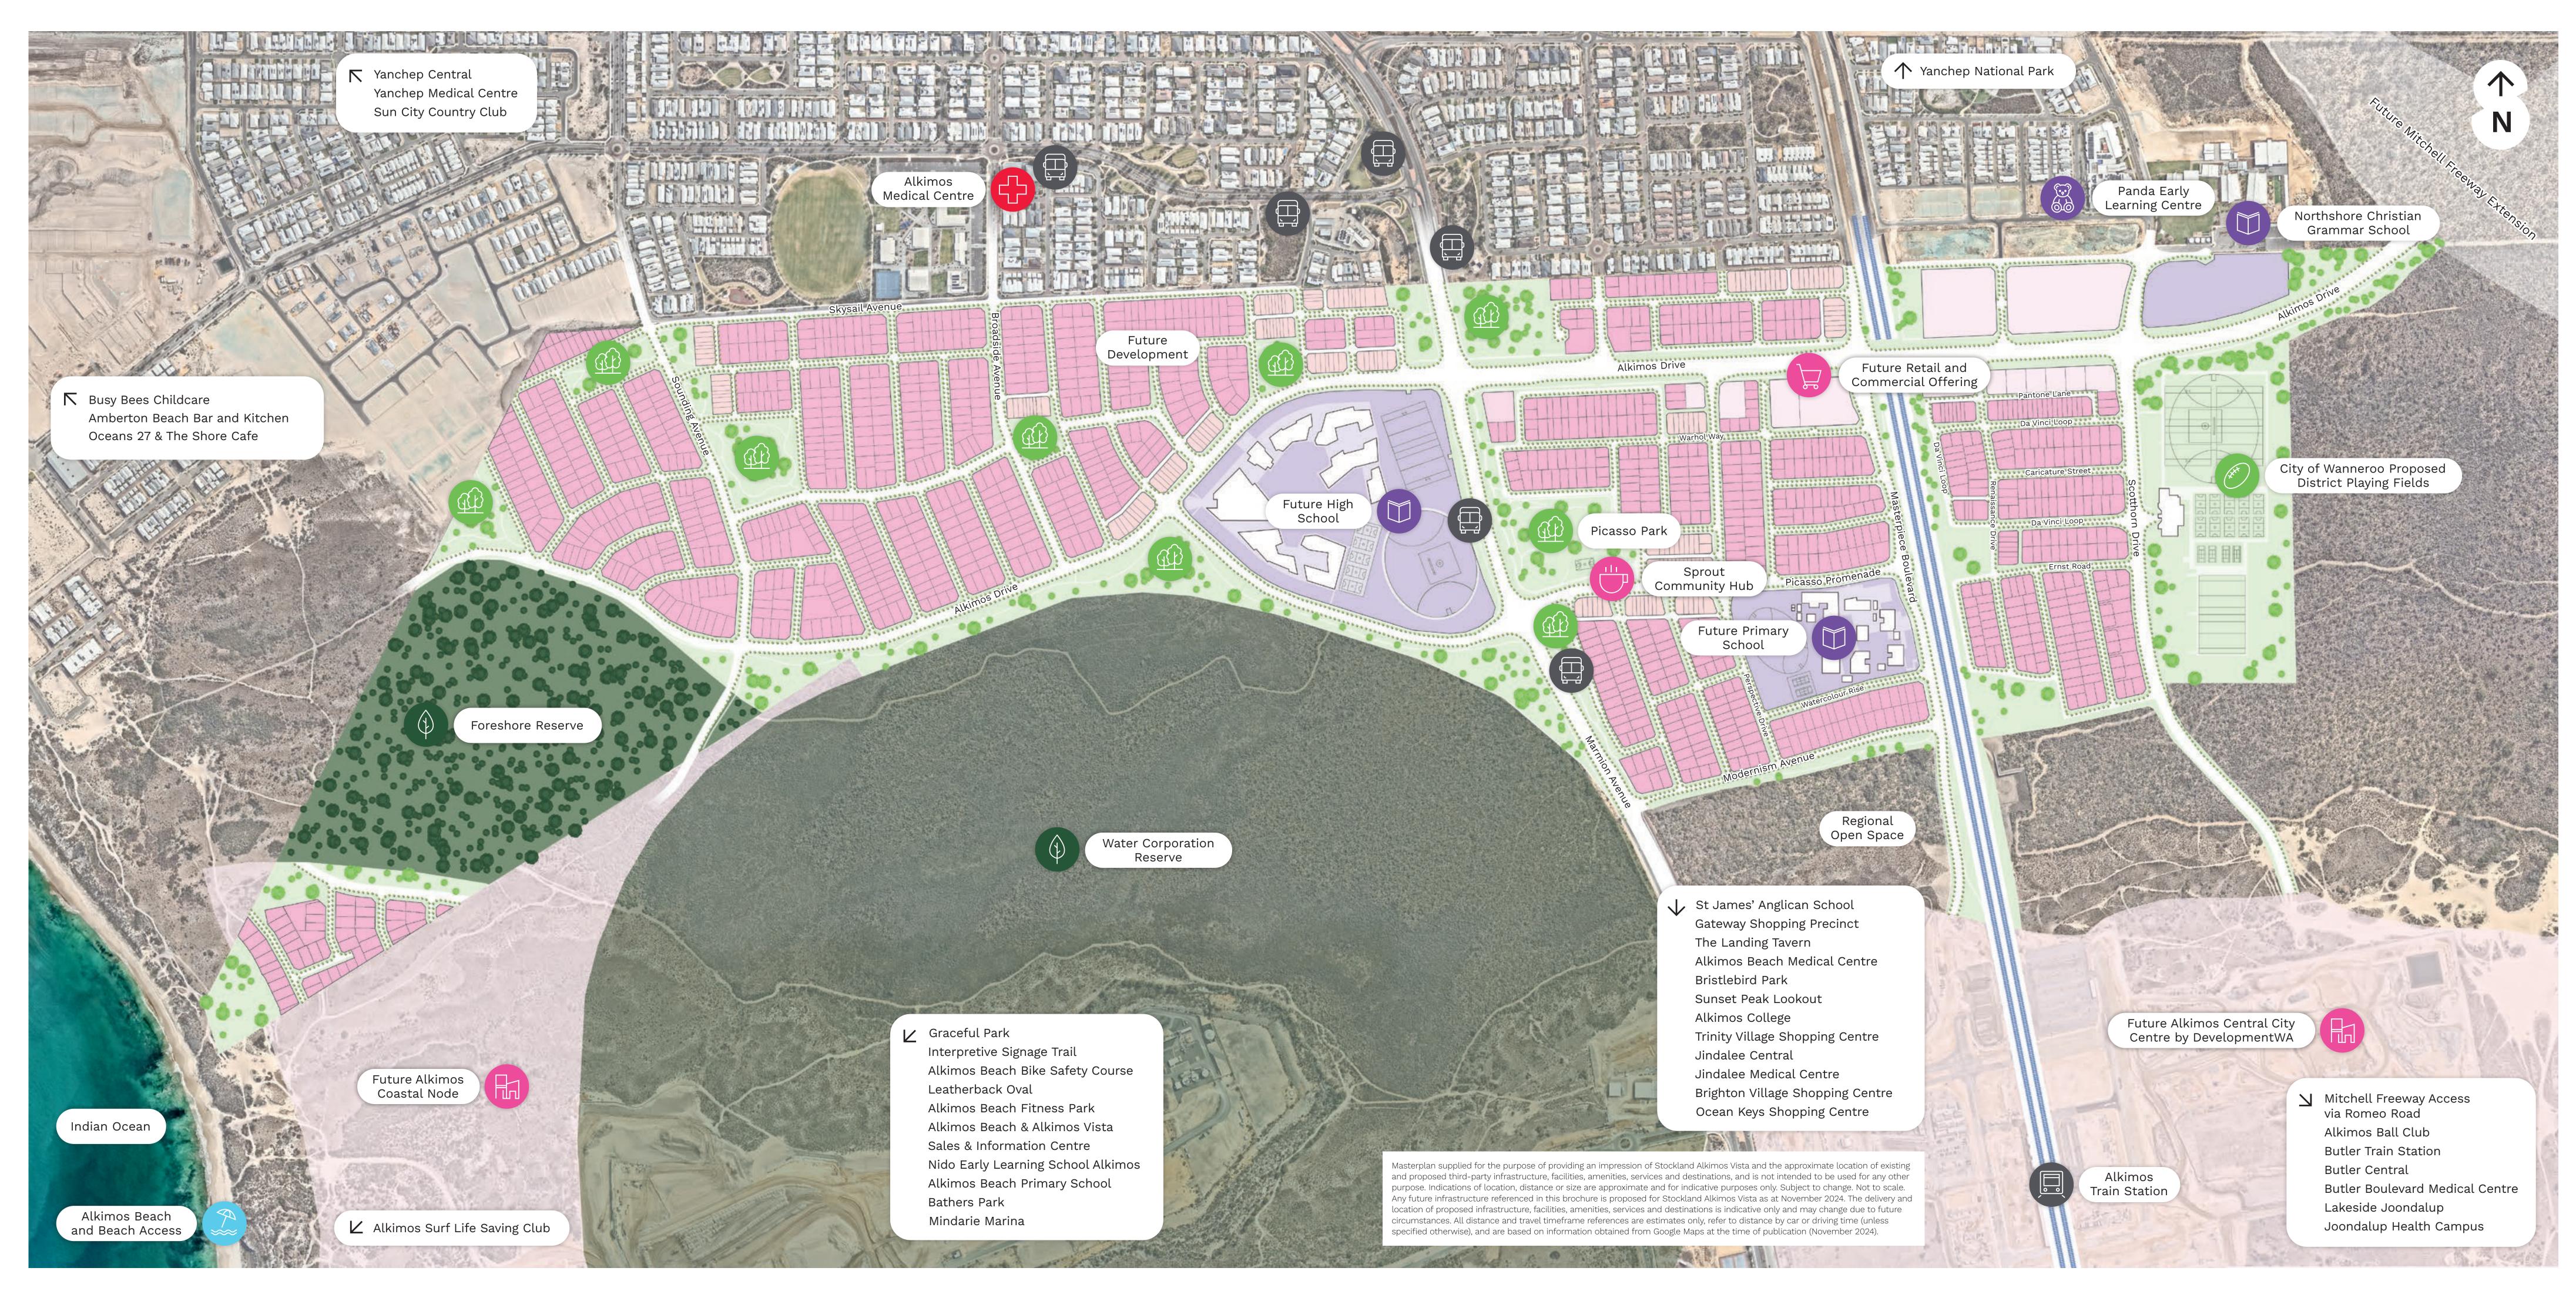

# Masterplan

# Shopping and Amenities

Future Alkimos Coastal Node Sprout Community Hub The Gateway Shopping Precinct – 2.1km The Landing Tavern – 2.3km Trinity Village Shopping Centre – 3.3km Oceans 27 and The Shore Café – 3.8km The Amberton Beach Bar and Kitchen – 4.6km Butler Central – 5km Jindalee Central – 5.7km Brighton Village Shopping Centre – 5.7km Yanchep Central – 9km Ocean Keys Shopping Centre – 11km Mindarie Marina – 11.3km

# Public Transport and Accesses

Marmion Avenue Bus Stops Shorehaven Boulevard Bus Stops Alkimos Train Station and Future Alkimos Regional Centre – 800m Mitchell Freeway Access Point at Romeo Road – 4km Butler Train Station – 4.7km

# Medical Centres

Alkimos Medical Centre – 2.1km Alkimos Beach Medical Centre – 2.7km Butler Boulevard Medical Centre – 5.6km Jindalee Medical Centre – 5.7km Yanchep Medical Centre – 9.4km Joondalup Health Campus – 19.6km

### Parks and Open Spaces

Picasso Park Alkimos Beach Interpretive Signage Trail Bristlebird Park – 2.7km Graceful Park – 2.8km Sunset Peak Lookout – 2.8km Alkimos Beach Bike Safety Course – 2.9km Leatherback Oval – 2.9km Alkimos Beach Fitness Park – 3km Bathers Park – 3.8km

# **Education and Childcare Centres**

Sparrow Early Learning Alkimos – 1.9km Panda Early Learning Centre – 3km Nido Early School Alkimos – 3.5km Busy Bees Childcare – 3.8km St James' Anglican School – 2.1km Northshore Christian Grammar School – 3.4km Alkimos Beach Primary School – 3.5km Alkimos College – 3.2km

# Sport and Leisure

Beach Access – 2km Alkimos Football Club – 2.6km Alkimos Pirates Lacrosse Club – 3km Alkimos Tigers Junior Rugby League – 3.8km Alkimos Beach – 4km Alkimos Surf Life Saving Club – 4.2km Alkimos Ball Club – 4.5km Quinns Bulls Amateur Football Club – 10.9km Sun City Country Club Golf Course – 12.4km Yanchep National Park – 14.4km

# Sales & Information Centre

Alkimos Vista & Alkimos Beach Sales & Information Centre, Cnr Painted Pkwy & Graceful Blvd, Alkimos WA 6038 – 3.1km

## Legend

Residential Medium-Density Residential

Future Retail

**Future Education** 

Railway Line