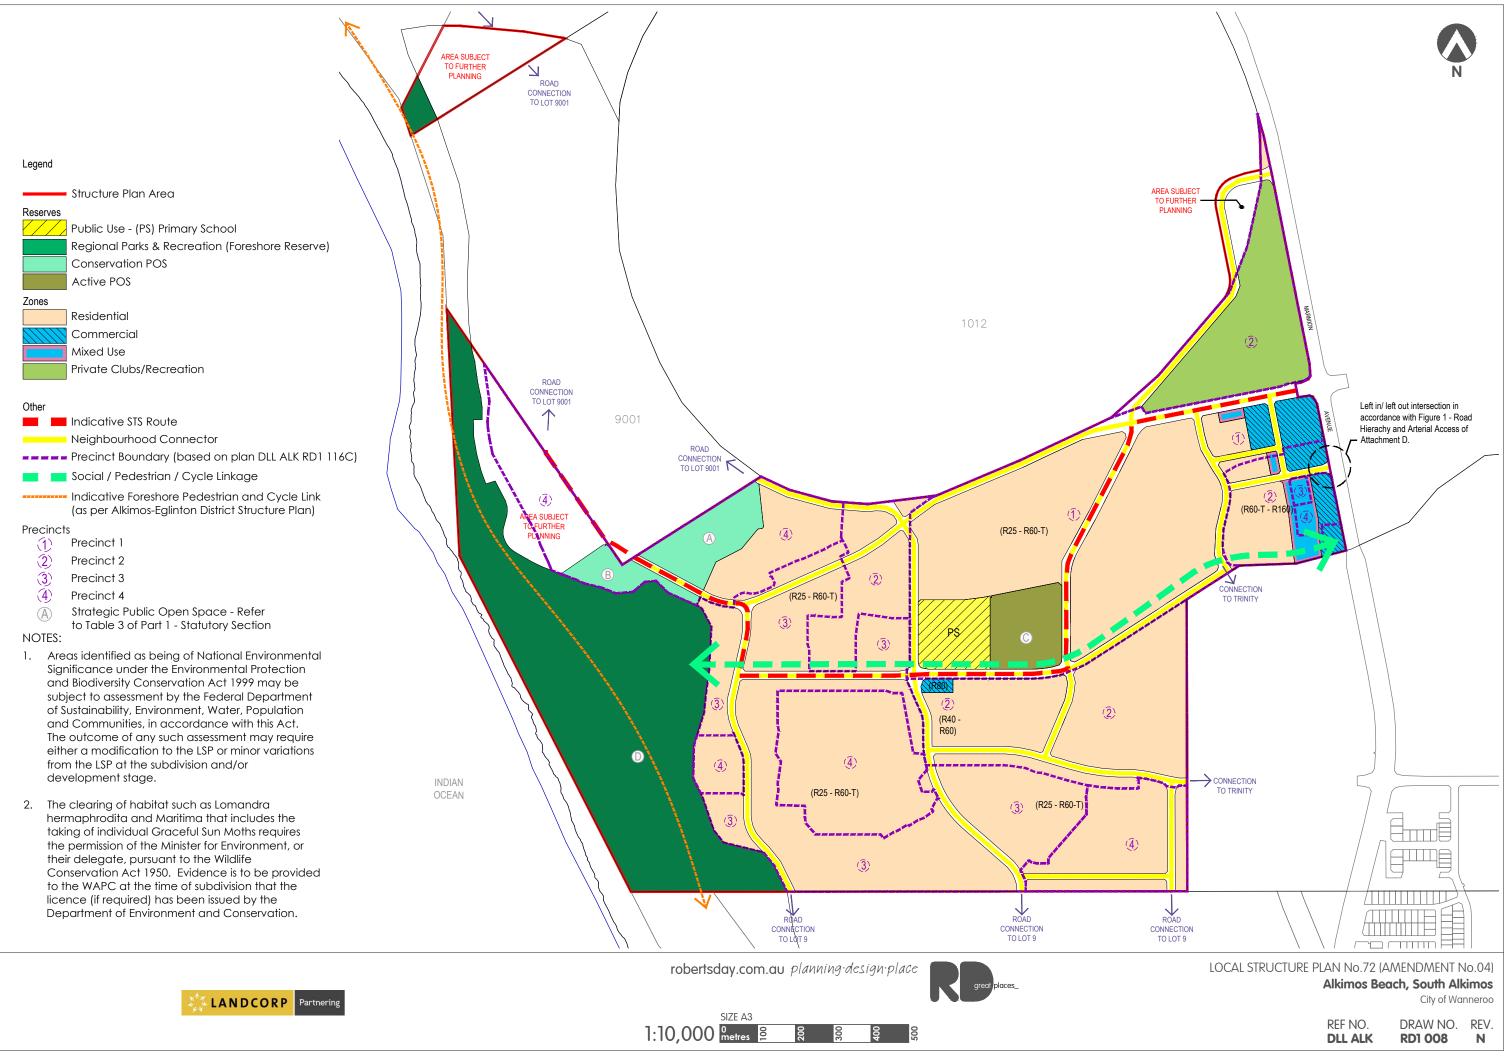

# List of figures

Figure 1 Alkimos Beach Precinct Plan

The project comprises four precincts as detailed in the Precinct Plan (Figure 1). Each precinct comprises several stages.