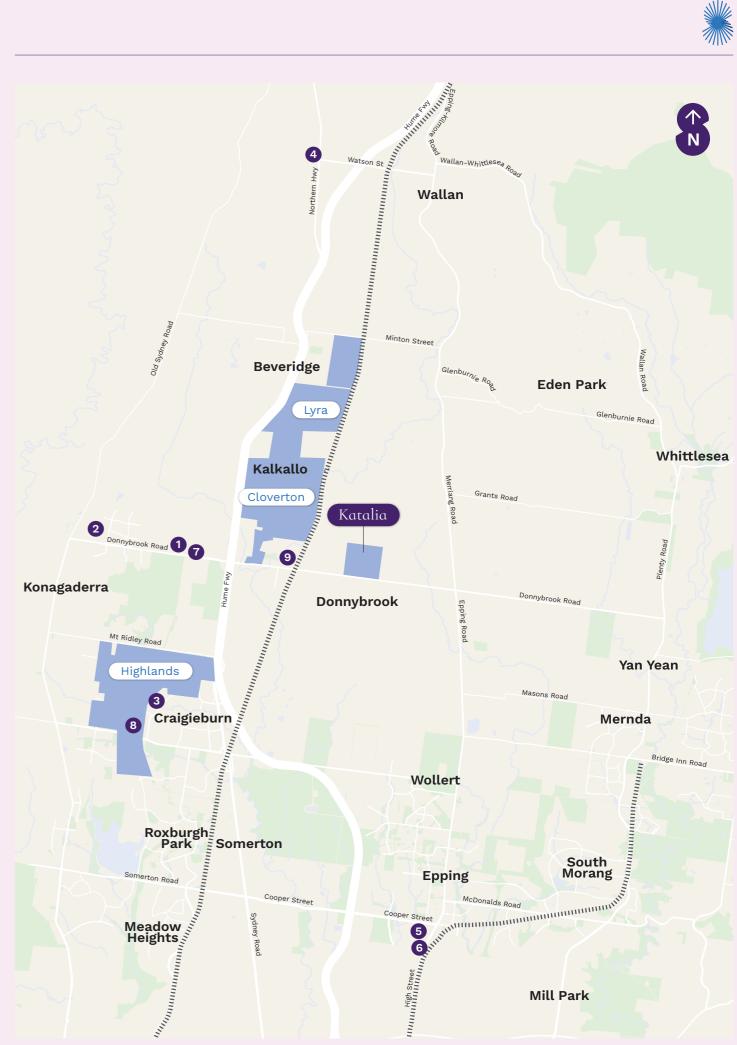

#### **1** Merrifield City Medical Centre

Merrifield City Medical Centre is committed to providing a high standard of care using the latest advances in medicine and technology. The team takes an education-based approach to help patients better manage their health. The mixed-billing practice has a physiotherapist, paediatrician and podiatrist. Services include a diabetic clinic and onsite pathology.

#### **2** Annadale Family Medical Centre

The staff at this mixed-billing practice are dedicated to promoting well-being and disease prevention for the people of Mickleham and surrounding communities. They pride themselves on their services and their doctors' passion to pursue excellence in medicine and surgery through their work. The centre offers onsite pathology services, as well as physiotherapy, skin cancer checks and minor surgery.

#### **3** Modern Medical Craigieburn

A boutique provider of high-quality healthcare, Modern Medical Craigieburn passionately supports the health and well-being of families and individuals. The GPs and their team at this mixedbilling practice are here to support patients' changing needs, helping them achieve optimum health.

#### 4 Wallan Medical & Specialist Centre

The primary GP carer for Wallan for more than 30 years, Wallan Medical & Specialist Centre is committed to providing state-ofthe-art family care. The practice has recently expanded with specialist doctors in endocrinology and gastroenterology joining the existing team of passionate professionals. The centre continues its legacy as a family practice that locals can rely on.

#### 8 Craigieburn Medical & Dental Centre

The centre is committed to nurturing the well-being of every family member, from the youngest to the oldest. As well as a general practice and dental surgery, the centre offers pathology, a women's health service and a pharmacy. A free Urgent Care Clinic also operates onsite for non-life-threatening emergencies. The team embraces diversity and innovation and places patient care at the heart of its purpose.

#### 9 Kallo Town Centre

Just a short drive from Katalia, Kallo Town Centre is home to a range of health care providers, including a dental surgery, pharmacy, general practice and a holistic heath centre. **44 Toyon Rd, Kalkallo** 