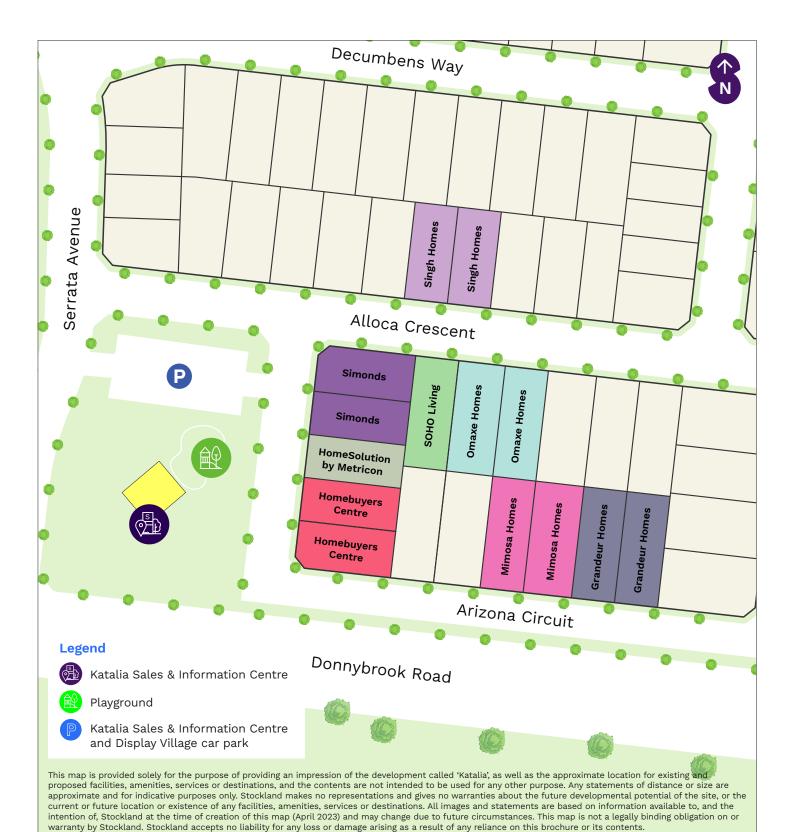

# Display Village map

### Quick reference guide

| Builder                     | Display Village<br>number | Home design  |   | $\hookrightarrow$ |   |
|-----------------------------|---------------------------|--------------|---|-------------------|---|
| Singh Homes                 | 1                         | Lawrence 226 | 4 | 2                 | 2 |
| Singh Homes                 | 2                         | Alloca 375   | 4 | 3                 | 2 |
| Simonds                     | 3                         | Lennox 22    | 4 | 2                 | 2 |
| Simonds                     | 4                         | Cayenne 29   | 5 | 2                 | 2 |
| HomeSolution<br>by Metricon | 5                         | Alka 31      | 4 | 3                 | 2 |
| Homebuyers Centre           | 6                         | Kingston 23  | 4 | 2                 | 2 |
| Homebuyers Centre           | 7                         | Empire 29    | 4 | 2.5               | 2 |
| Mimosa Homes                | 8                         | Leemore 221  | 4 | 2                 | 2 |
| Mimosa Homes                | 9                         | Enfield 201  | 4 | 2                 | 2 |
| Grandeur Homes              | 10                        | Iris 45      | 5 | 3                 | 2 |
| Grandeur Homes              | 11                        | Heather 26   | 4 | 2                 | 2 |
| Omaxe Homes                 |                           | Coming soon  |   |                   |   |
| Omaxe Homes                 |                           | Coming soon  |   |                   |   |
| SOHO Living                 | 12                        | The Cullen   | 4 | 2                 | 2 |