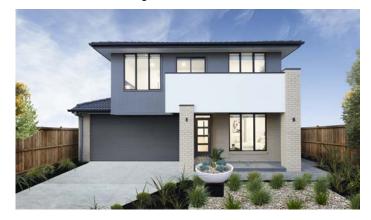

#### 4. Simonds Cayenne 29

**5** 

Lot size: 350m<sup>2</sup> House area: 33.41sq