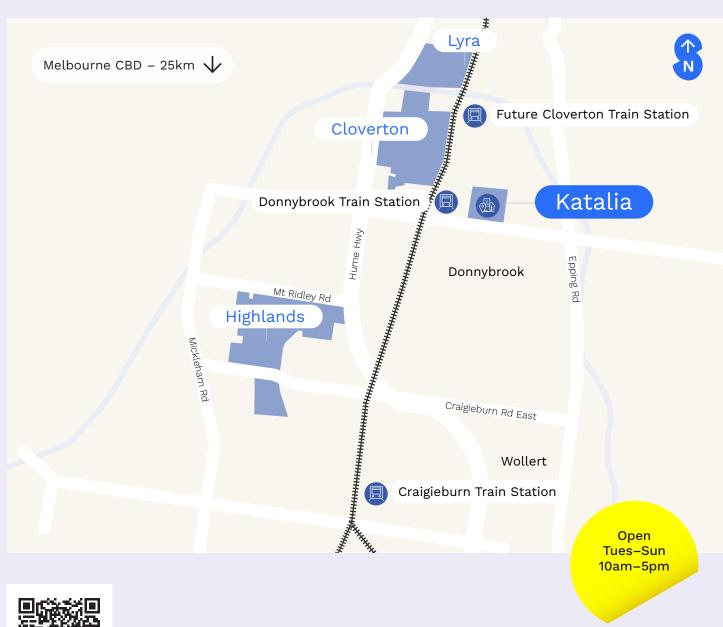

# Display Village map

#### Katalia Display Village

975 Donnybrook Road, Donnybrook VIC P: 13 52 63 stockland.com.au/katalia

This plan is provided solely for the purpose of providing an impression of the proposed development called 'Katalia' as well as the approximate location of existing and proposed third party facilities, services or destinations and is not intended to be used for any other purpose. Stockland does not make any representation or give any warranty in relation to the future development of the site or the current or future location or existence of any facilities, services or destinations. The plan is based on the intention of, and information available to, Stockland at the time of creation of the plan (April 2023) and details may change due to future circumstances. Any indications of distance or size are approximate and for indicative purposes only, and are not to scale. The plan is not a legally binding obligation on or warranty by Stockland. Stockland accepts no liability for any loss or damage arising as a result of any reliance on this plan or its contents.