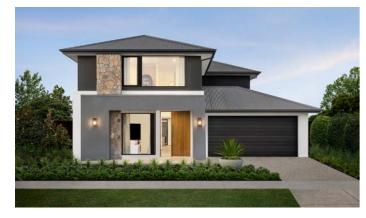

#### 13. Simonds Armidale 38

Lot size: 511m<sup>2</sup> House area: 320.3m<sup>2</sup>