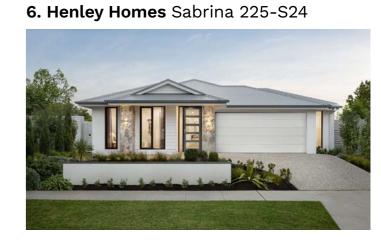

#### **5. Henley Homes** Valletta 493-D53RVE

Lot size: 748m<sup>2</sup> House area: 492.8m<sup>2</sup>

4 -2 -2

Lot size: 448m<sup>2</sup> House area: 224.6m<sup>2</sup>