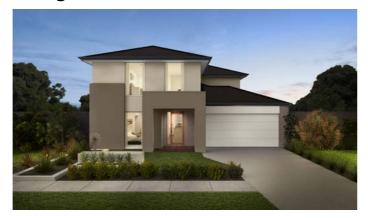

#### **5. Henley Homes** Valletta 493-D53RVE

Lot size: 748m<sup>2</sup> House area: 492.8m<sup>2</sup>

4 -2 -2

Lot size: 448m<sup>2</sup> House area: 224.6m<sup>2</sup>