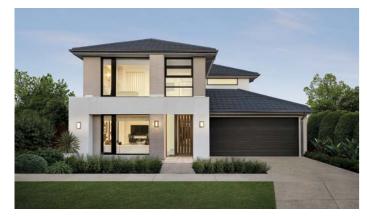

#### **5. Henley Homes** Valletta 493-D53RVE

Lot size: 748m<sup>2</sup> House area: 492.8m<sup>2</sup>

4 -2 -2

Lot size: 448m<sup>2</sup> House area: 224.6m<sup>2</sup>