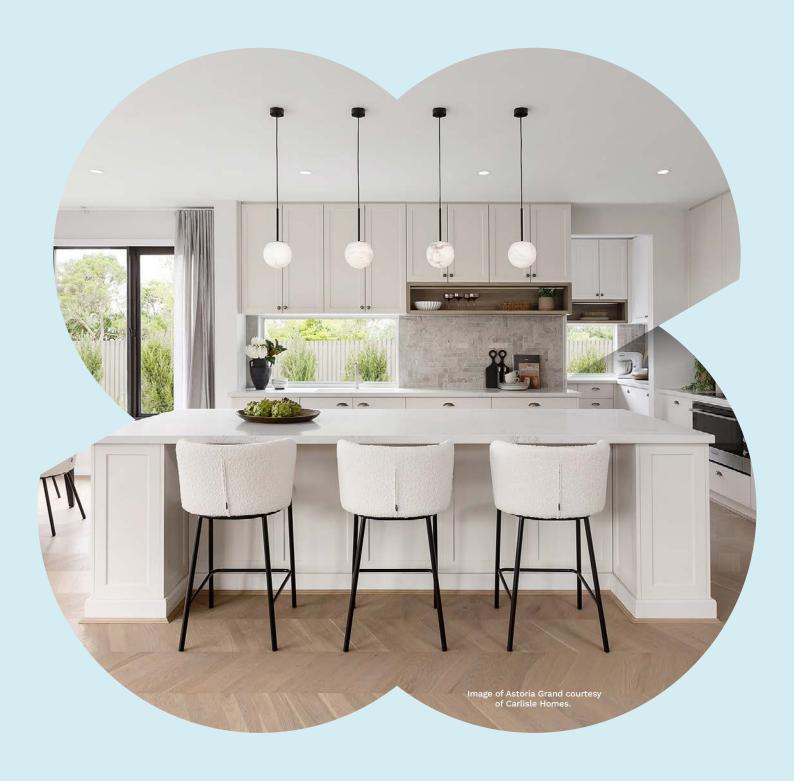

#### 15. Carlisle Homes Astoria Grand 45

4 -4 -2

Lot size: 502m<sup>2</sup> House area: 420m<sup>2</sup>