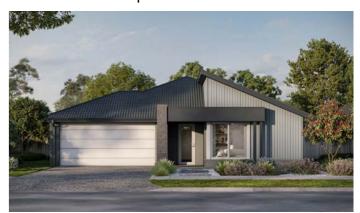

#### 17. Metricon Homes Clara 27

| h ( |     | C             | 7 (2) |   | ন ত    |
|-----|-----|---------------|-------|---|--------|
|     | (4) |               | フ(2)  | 0 | ภ (2   |
|     |     | $\rightarrow$ |       |   | $\sim$ |

Lot size: 432m<sup>2</sup> House area: 261.51m<sup>2</sup>