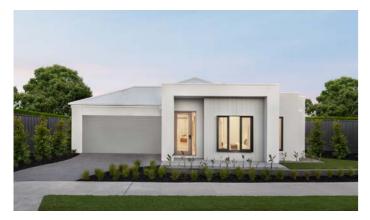

#### **5. Henley Homes** Valletta 493-D53RVE

Lot size: 748m<sup>2</sup> House area: 492.8m<sup>2</sup>

4 -2 -2

Lot size: 448m<sup>2</sup> House area: 224.6m<sup>2</sup>