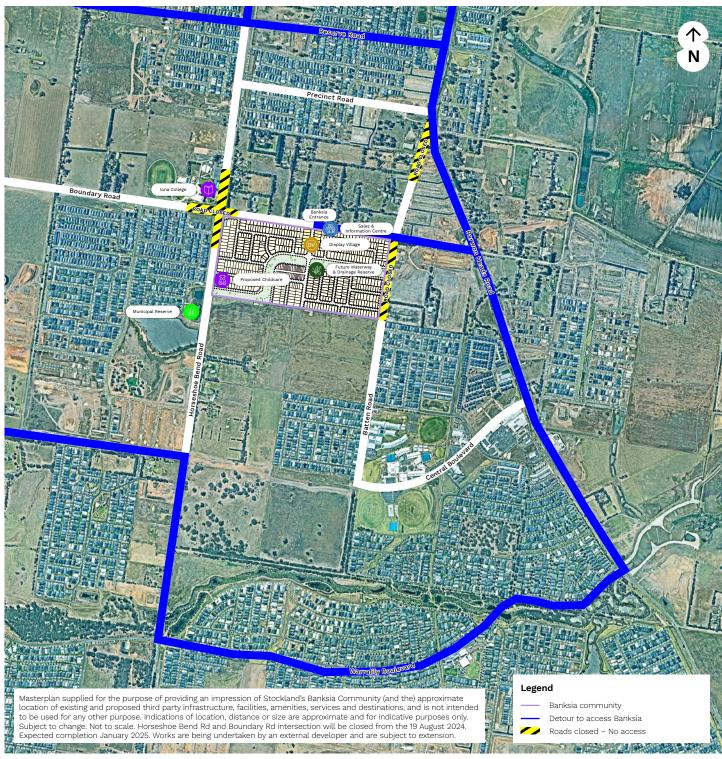

# Transport Connections

Barwon Heads Road (due to temporary road closures, route is via Horseshoe Bend Rd and Warralily Blvd) – 5.2km Boundary Rd/Barwon Heads Rd Bus Stop - 6.8km Surf Coast Highway – 2km Marshall Train Station - 4.1km Waurn Ponds Train Station - 7km Geelong Ring Road/Princes Hwy - 7.3km Geelong CBD - 10.4km Great Ocean Road - 15.6km