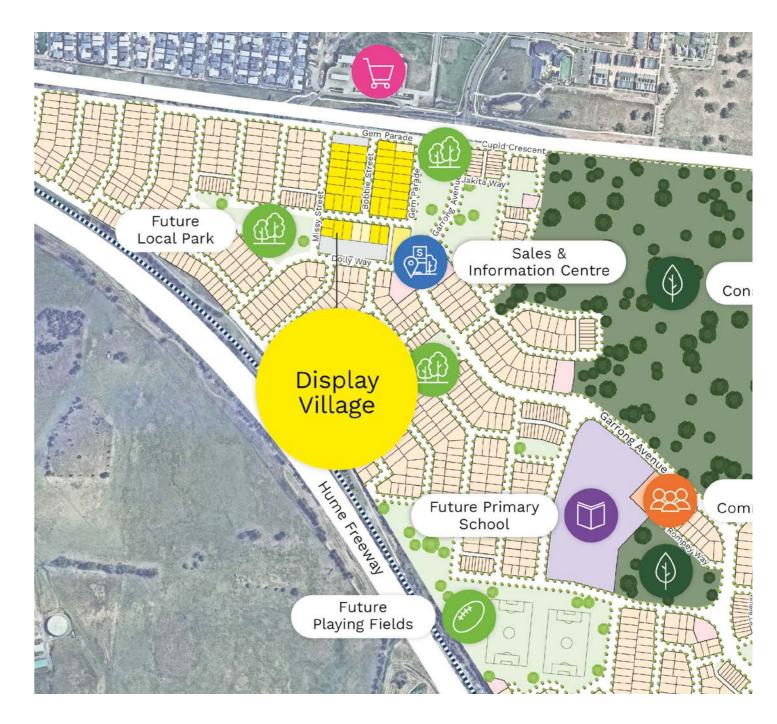

## Display Village Guide

Aurora

Display Village map

Visit another quality Stockland Display Village

This map is provided solely for the purpose of providing an impression of Stockland Aurora, as well as the approximate location for existing andproposed facilities, amenities, services or destinations, and the contents are not intended to be used for any other purpose. Any statements of distance or size areapproximate and for indicative purposes only. Stockland makes no representations and gives no warranties about the future developmental potential of the site, or thecurrent or future location or existence of any facilities, amenities, services or destinations. All images and statements are based on information available to, and the intention of, Stockland at the time of creation of this map (December 2024) and may change due to future circumstances. This map is not a legally binding obligation on or warranty by Stockland. Stockland accepts no liability for any loss or damage arising as a result of any reliance on this brochure or its contents.

The Aurora Display Village in Wollert is a stunning showcase of 39 designs from some of Victoria's most awarded builders. The village has a wide range of contemporary and affordable homes plus exciting new trends in interior design.