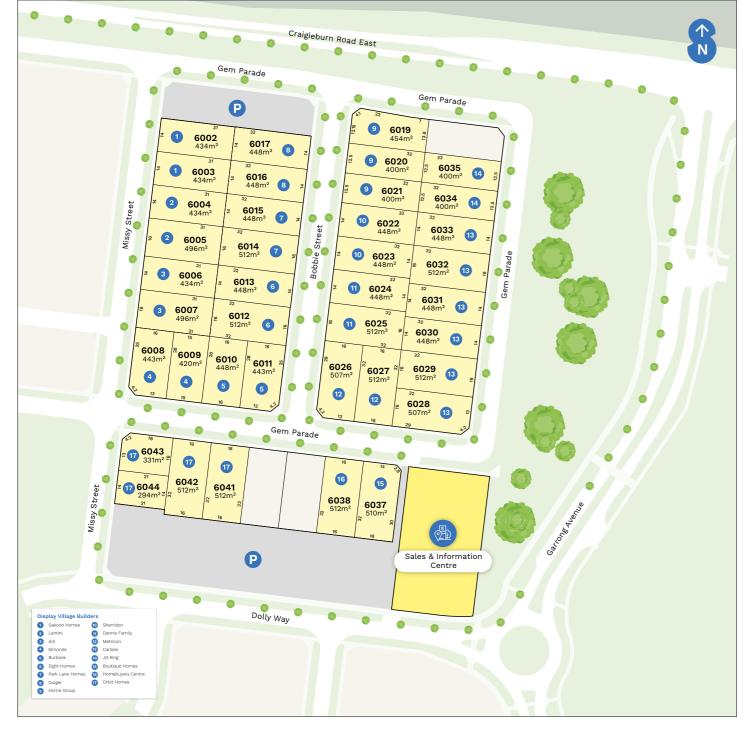

## Display Village Guide

Aurora

Display Village map

Visit another quality Stockland Display Village

This map is provided solely for the purpose of providing an impression of Stockland Aurora, as well as the approximate location for existing andproposed facilities, amenities, services or destinations, and the contents are not intended to be used for any other purpose. Any statements of distance or size areapproximate and for indicative purposes only. Stockland makes no representations and gives no warranties about the future developmental potential of the site, or thecurrent or future location or existence of any facilities, amenities, services or destinations. All images and statements are based on information available to, and the intention of, Stockland at the time of creation of this map (December 2024) and may change due to future circumstances. This map is not a legally binding obligation on or warranty by Stockland. Stockland accepts no liability for any loss or damage arising as a result of any reliance on this brochure or its contents.

The Aurora Display Village in Wollert is a stunning showcase of 39 designs from some of Victoria's most awarded builders. The village has a wide range of contemporary and affordable homes plus exciting new trends in interior design.