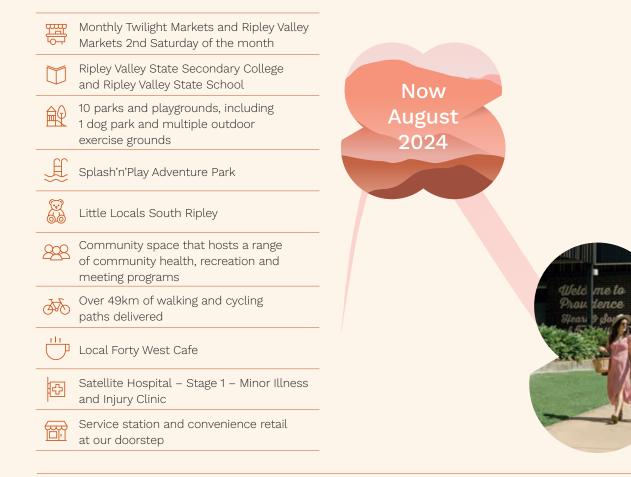

## Amenities: Current and future

As one of Australia's largest masterplanned communities, Providence is at the forefront of innovation. Designed to evolve with the needs of a thriving community, Providence sets a bold new standard for growth and connection. With over 4,800 residents calling it home, Providence is set to redefine sustainable and connected living over the next decade. It sets a bold new standard, delighting, inspiring and welcoming everyone who chooses to build their future their way.