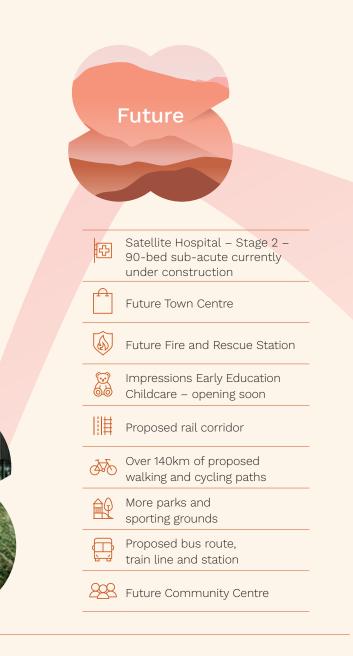

## Amenities: Current and future

As one of Australia's largest masterplanned communities, Providence is at the forefront of innovation. Designed to evolve with the needs of a thriving community, Providence sets a bold new standard for growth and connection. With over 4,800 residents calling it home, Providence is set to redefine sustainable and connected living over the next decade. It sets a bold new standard, delighting, inspiring and welcoming everyone who chooses to build their future their way.