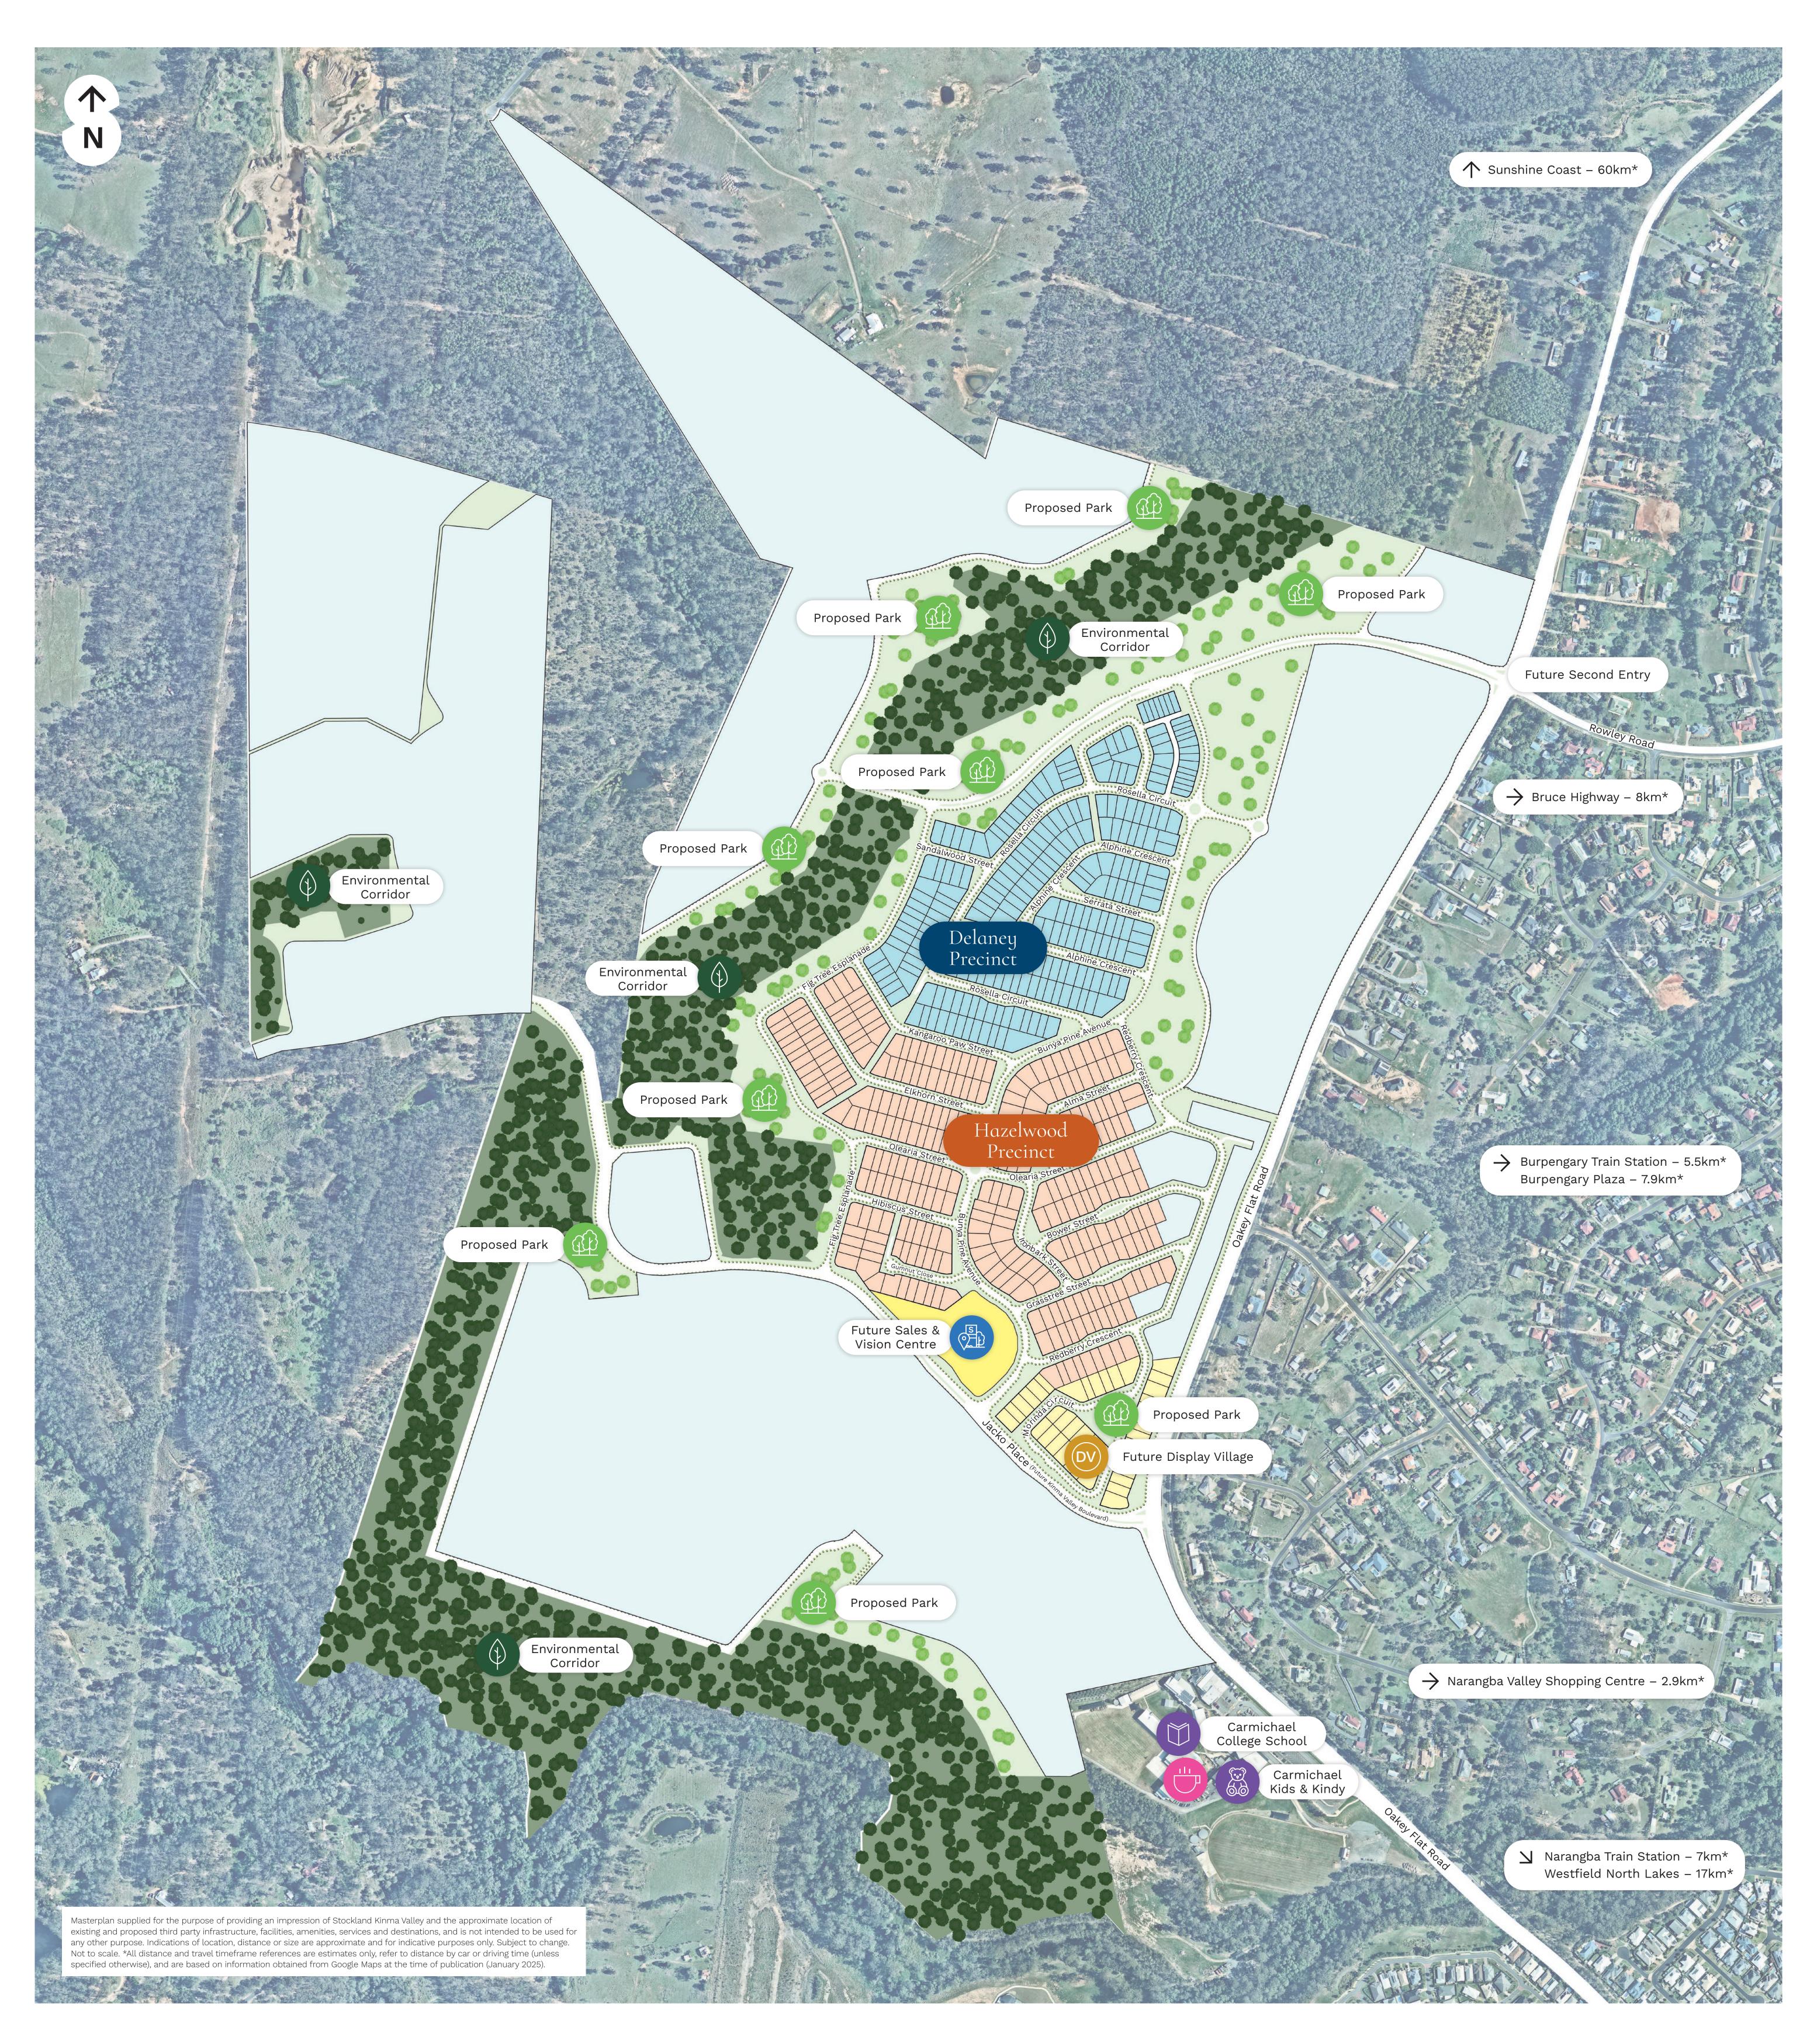

Caboolture Hospital
Redcliffe Hospital
Narangba Medical Centres
Burpengary Medical Centres

Future Display Village

### Education and Childcare

Carmichael College
Carmichael Kids & Kindy
Goodstart Early Learning Burpengary
Burpengary Early Years Place
Narangba Valley State School
Narangba Valley State High School
Jinibara State School
Burpengary Meadows State School
St. Eugene College
University of the Sunshine Coast

### Shopping and Amenities

Westfield North Lakes
Narangba Valley Shopping Centre
Morayfield Shopping Centre
Burpengary Plaza
Burpengary Regional Aquatic & Leisure Centre
Caboolture Region Environmental Education Centre
Burpengary Station Village
Burpengary Community Club

# Parks and Open Spaces

12 Proposed Parks
Environmental Corridors
Lake Samsonvale
Redcliffe Beaches

### Transport

Burpengary Train Station Narangba Train Station Brisbane Airport

## Legend

Future Development

Future Display Village