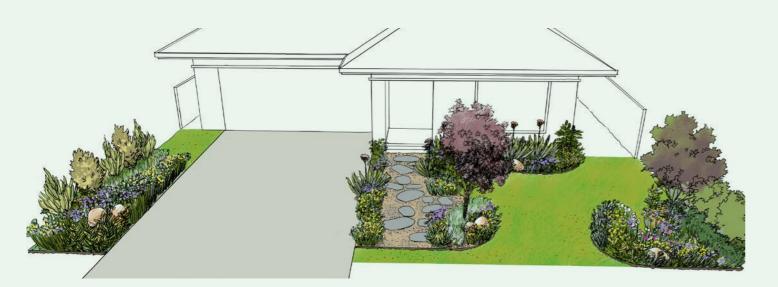

### The Creek – raw stone and native planting

#### **Elements**

Raw or minimally processed stone and timber.

### Inspiration

Mimics the natural beauty of a creekside setting.

### Aesthetic

Contemporary Australian, rustic, serene and authentic.

### **Plantings**

Emphasises native plants adapted to the local climate.

#### Form

Organic arrangement with stones strategically placed for both aesthetic and functional purposes.

### Legend

- Bluestone steppers
- 2 Focal plants
- (3) Sandstone boulders
- Focal trees
- (5) Decomposed granite
- (6) Wintergreen Couch turf
- (7) Screening shrubs

#### Recommendations

- Driveway delivered by customer
- Extent of works line -----
- Indicative letterbox location