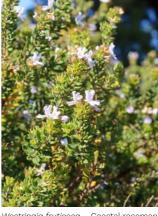

| Scientific name                | Common name                             |
|--------------------------------|-----------------------------------------|
| Medium shrubs                  |                                         |
| Dietes grandiflora             | Fortnight lily                          |
| Westringia fruticosa           | Coastal rosemary                        |
| Grevillia 'Robyn Gordon'       | Robyn Gordon                            |
| Syzigium australe 'resilience' | Lilly pilly                             |
| Focal plants                   |                                         |
| Banksia robur                  | Swamp banksia                           |
| Doryanthes excelsea            | Gymea lily                              |
| Crinum pedunculatum            | Swamp lily, river lily or mangrove lily |
|                                |                                         |

Ficinia nodosa – Club-rush or knobby

Westringia fruticosa – Coastal rosemary

Banksia robur - Swamp banksia