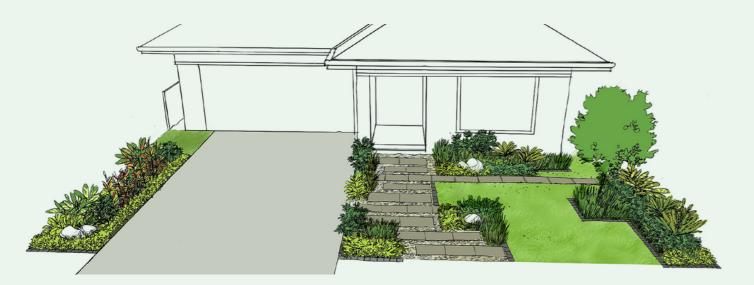

### The Creek – raw stone and native planting

#### **Elements**

Raw or minimally processed stone and timber.

### Inspiration

Mimics the natural beauty of a creekside setting.

### Aesthetic

Contemporary Australian, rustic, serene and authentic.

### **Plantings**

Emphasises native plants adapted to the local climate.

#### Form

Organic arrangement with stones strategically placed for both aesthetic and functional purposes.