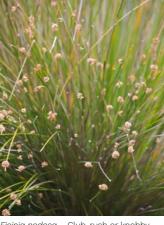

| Scientific name                | Common name                             |
|--------------------------------|-----------------------------------------|
| Medium shrubs                  |                                         |
| Dietes grandiflora             | Fortnight lily                          |
| Westringia fruticosa           | Coastal rosemary                        |
| Grevillia 'Robyn Gordon'       | Robyn Gordon                            |
| Syzigium australe 'resilience' | Lilly pilly                             |
| Focal plants                   |                                         |
| Banksia robur                  | Swamp banksia                           |
| Doryanthes excelsea            | Gymea lily                              |
| Crinum pedunculatum            | Swamp lily, river lily or mangrove lily |
|                                |                                         |

Ficinia nodosa – Club-rush or knobby

Westringia fruticosa – Coastal rosemary

Banksia robur - Swamp banksia