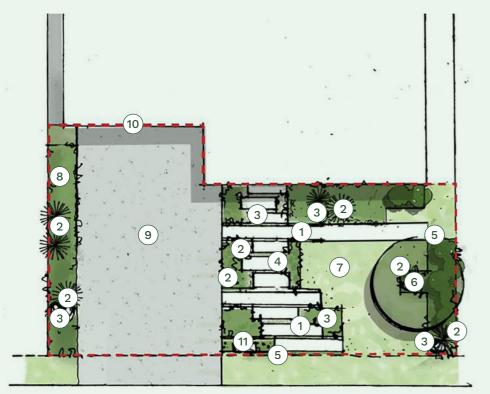

### Legend

- Bluestone steppers
- 2 Focal plants
- (3) Sandstone boulders
- Focal trees
- (5) Decomposed granite
- (6) Wintergreen Couch turf
- (7) Screening shrubs

#### Recommendations

- Driveway delivered by customer
- Extent of works line -----
- Indicative letterbox location