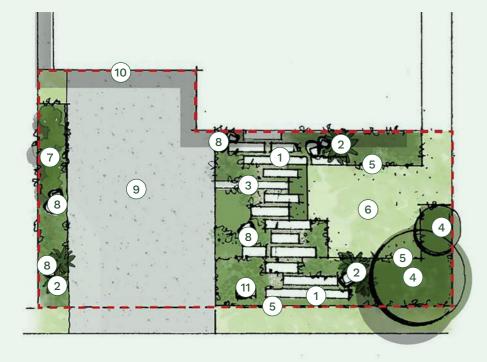

### The Creek – raw stone and native planting

#### **Elements**

Raw or minimally processed stone and timber.

### Inspiration

Mimics the natural beauty of a creekside setting.

### Aesthetic

Contemporary Australian, rustic, serene and authentic.

### **Plantings**

Emphasises native plants adapted to the local climate.

#### Form

Organic arrangement with stones strategically placed for both aesthetic and functional purposes.

### Legend

- Bluestone steppers
- 2 Focal plants
- (3) Sandstone boulders
- Focal trees
- (5) Decomposed granite
- (6) Wintergreen Couch turf
- (7) Screening shrubs

#### Recommendations

- Driveway delivered by customer
- Extent of works line -----
- Indicative letterbox location