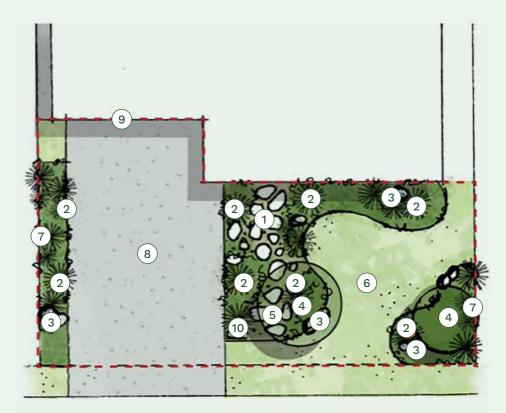

### The Creek – raw stone and native planting

#### **Elements**

Raw or minimally processed stone and timber.

### Inspiration

Mimics the natural beauty of a creekside setting.

### Aesthetic

Contemporary Australian, rustic, serene and authentic.

### **Plantings**

Emphasises native plants adapted to the local climate.

#### Form

Organic arrangement with stones strategically placed for both aesthetic and functional purposes.

### Legend

- Bluestone steppers
- 2 Focal plants
- (3) Sandstone boulders
- Focal trees
- (5) Decomposed granite
- (6) Wintergreen Couch turf
- (7) Screening shrubs

#### Recommendations

- Driveway delivered by customer
- Extent of works line -----
- Indicative letterbox location