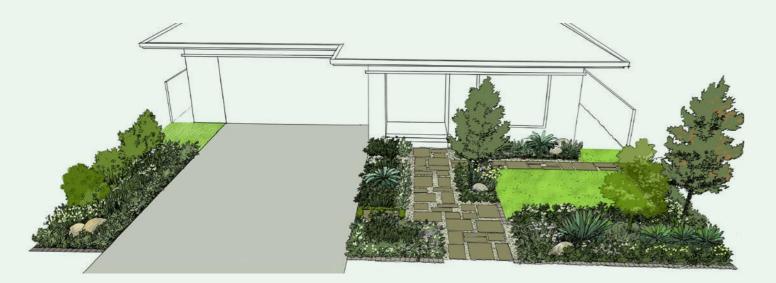

### The Creek – raw stone and native planting

#### **Elements**

Raw or minimally processed stone and timber.

### Inspiration

Mimics the natural beauty of a creekside setting.

### Aesthetic

Contemporary Australian, rustic, serene and authentic.

### **Plantings**

Emphasises native plants adapted to the local climate.

#### Form

Organic arrangement with stones strategically placed for both aesthetic and functional purposes.