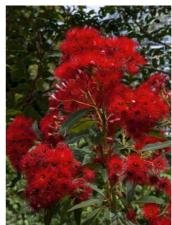

### Planting selection

A selection of the following will be included in the front garden design package:

| Scientific name          | Common name                   |
|--------------------------|-------------------------------|
| Trees                    |                               |
| Corymbia ficifolia       | Red flowering gum             |
| Grevillia baiyleyana     | White oak                     |
| Meleluca viridiflora     | Broad-leaved paperbark        |
| Ground covers            |                               |
| Ficinia nodosa           | Club-rush or knobby club-rush |
| Hardenbergia violacea    | False sarsaparilla            |
| Chrysocephlum apiculatum | Yellow button                 |

Ficinia nodosa – Club-rush or knobby

Westringia fruticosa – Coastal rosemary

Banksia robur - Swamp banksia