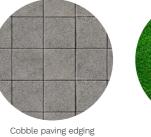

### Material selection

- Bluestone pavers
- Tuscan cream pebbles
- · Sandstone boulders and river rocks
- · Cobble paving edging
- · Wintergreen Couch

Bluestone pavers

Sandstone boulders

Wintergreen Couch