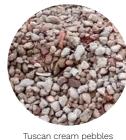

### Material selection

- Bluestone pavers
- Tuscan cream pebbles
- · Sandstone boulders and river rocks
- · Cobble paving edging
- · Wintergreen Couch

Bluestone pavers

Sandstone boulders

Wintergreen Couch