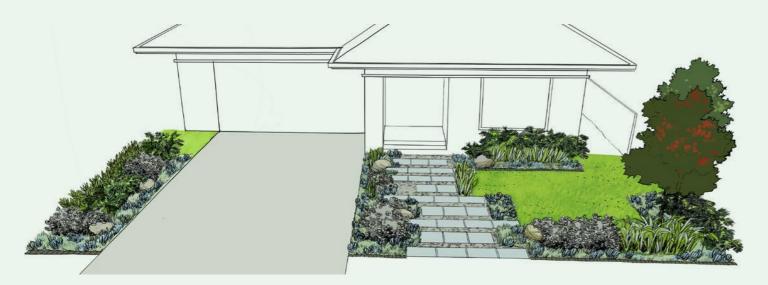

### The Creek – raw stone and native planting

#### **Elements**

Raw or minimally processed stone and timber.

### Inspiration

Mimics the natural beauty of a creekside setting.

### Aesthetic

Contemporary Australian, rustic, serene and authentic.

### **Plantings**

Emphasises native plants adapted to the local climate.

#### Form

Organic arrangement with stones strategically placed for both aesthetic and functional purposes.

### Legend

- Bluestone steppers
- 2 Focal plants
- (3) Sandstone boulders
- Focal trees
- (5) Decomposed granite
- (6) Wintergreen Couch turf
- (7) Screening shrubs

#### Recommendations

- Driveway delivered by customer
- Extent of works line -----
- Indicative letterbox location