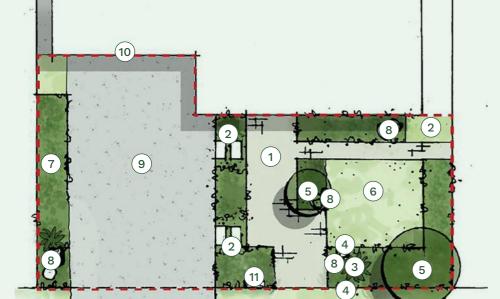

### Legend

- Bluestone steppers
- 2 Focal plants
- (3) Sandstone boulders
- Focal trees
- (5) Decomposed granite
- (6) Wintergreen Couch turf
- (7) Screening shrubs

#### Recommendations

- Driveway delivered by customer
- Extent of works line -----
- Indicative letterbox location