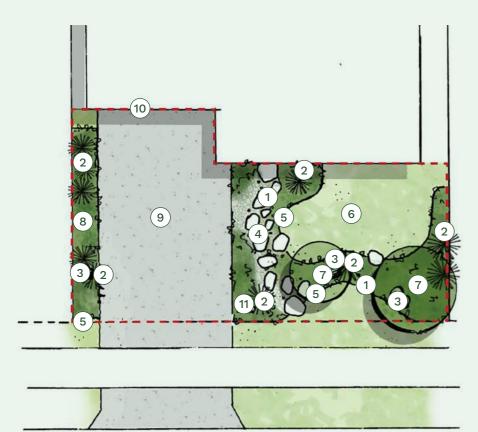

### Legend

- Bluestone steppers
- 2 Focal plants
- (3) Sandstone boulders
- Focal trees
- (5) Decomposed granite
- (6) Wintergreen Couch turf
- (7) Screening shrubs

#### Recommendations

- Driveway delivered by customer
- Extent of works line -----
- Indicative letterbox location