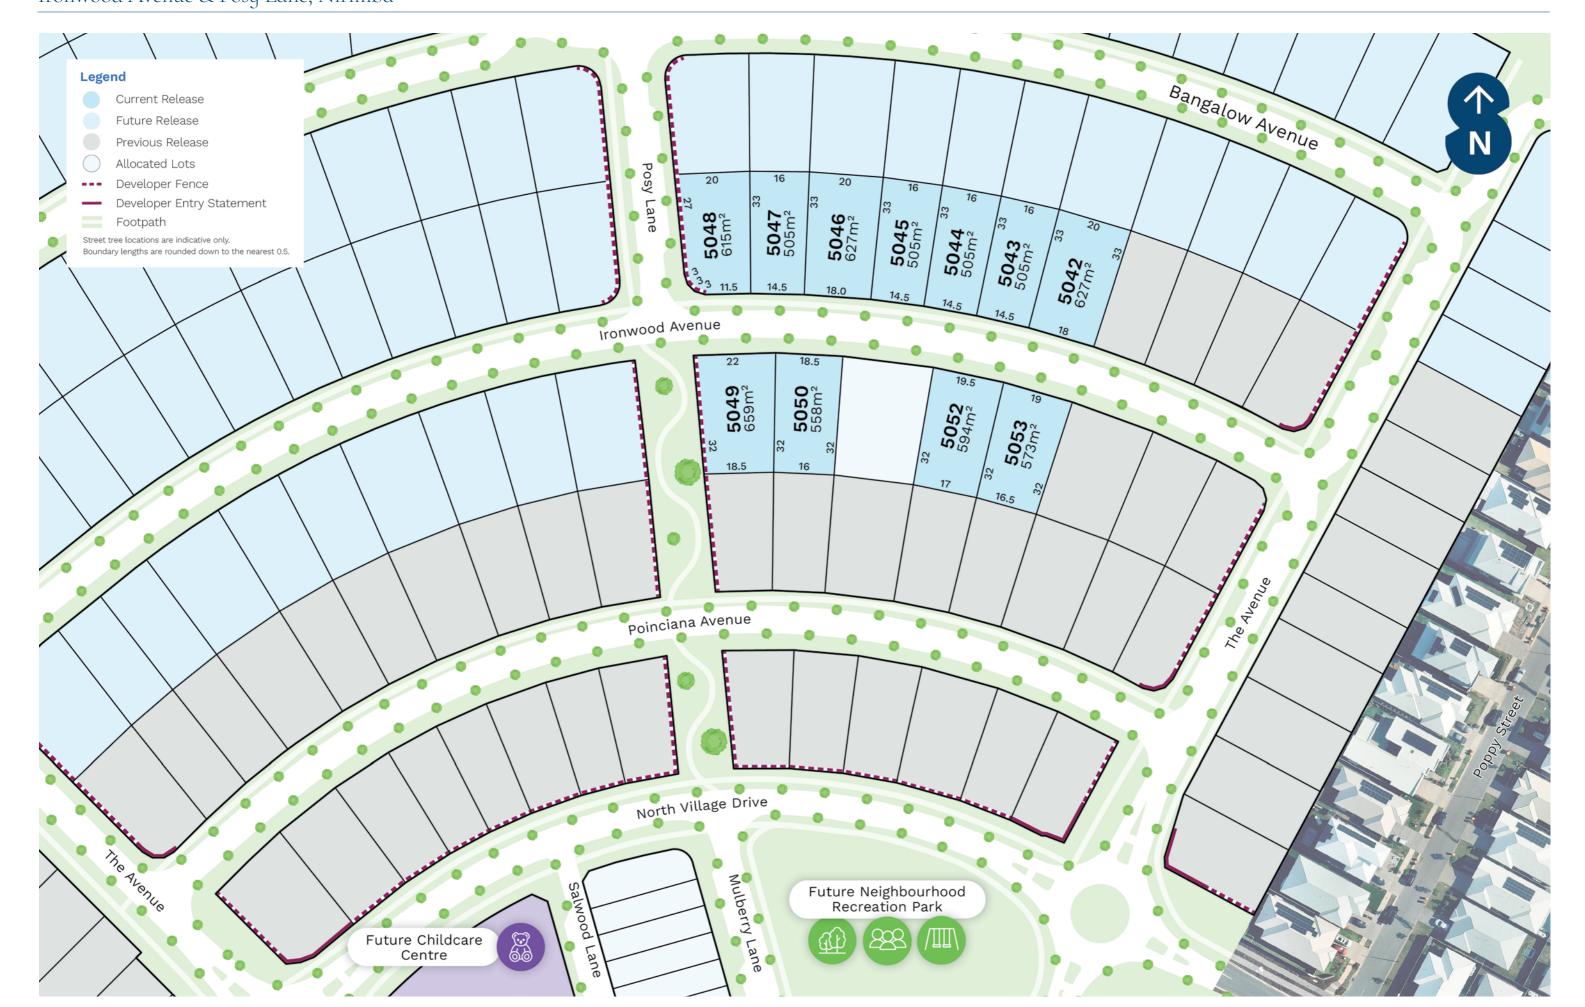

Release 4

## The Avenues, Release 4 at a glance

A stroll from Nirimba State School and a future childcare centre

Walk to three future parks and a future sports park

Enjoy living close to leafy green conservation areas

## Visit us today: Aura Sales & Vision Centre

1 Tucker Street, Bells Creek Qld 4551

All plans, diagrams, photographs, illustrations, statements and information in this brochure, including without limitation the location and size of any lots, are for illustrative purposes only and are based on information available to and the intention of Stockland at the time of creation (October 2024) and are subject to change without notice. No diagram, photograph, illustration, statement or information amounts to a legally binding obligation on or warranty by Stockland and Stockland accepts no liability for any loss or damage suffered by any person who relies on them either wholly or in part. Masterplan supplied for the purpose of providing an impression of Stockland Aura and the approximate location of existing and proposed third party infrastructure, facilities, amenities, services and destinations, and is not intended to be used for any other purpose. Indications of location, distance or size are approximate and for indicative purposes only. Subject to change. Not to scale.