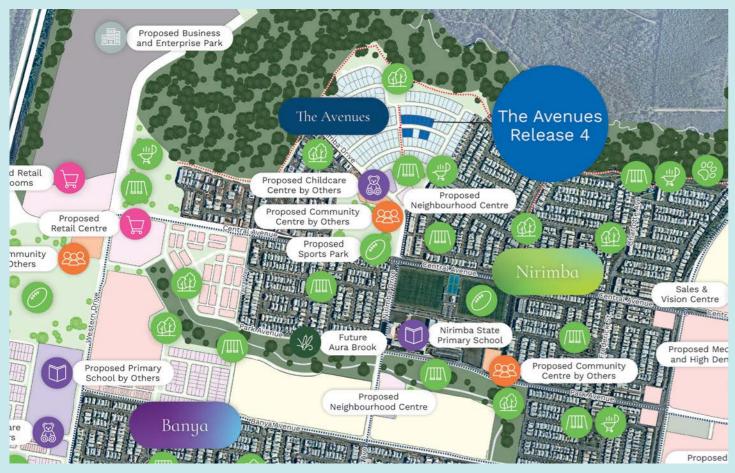

## For the finer things...

The Avenues, bordered by the Northern Bells Creek conservation area and nestled in a canopy of native trees, offers the very best of Aura living combined with a secluded serenity and exclusivity all of its own.

Located a short cycle from the future City Centre, The Avenues is close to everything you need, with so much more to come.

## The Avenues, Release 4 at a glance

A stroll from Nirimba State School and a future childcare centre

Walk to three future parks and a future sports park

Enjoy living close to leafy green conservation areas