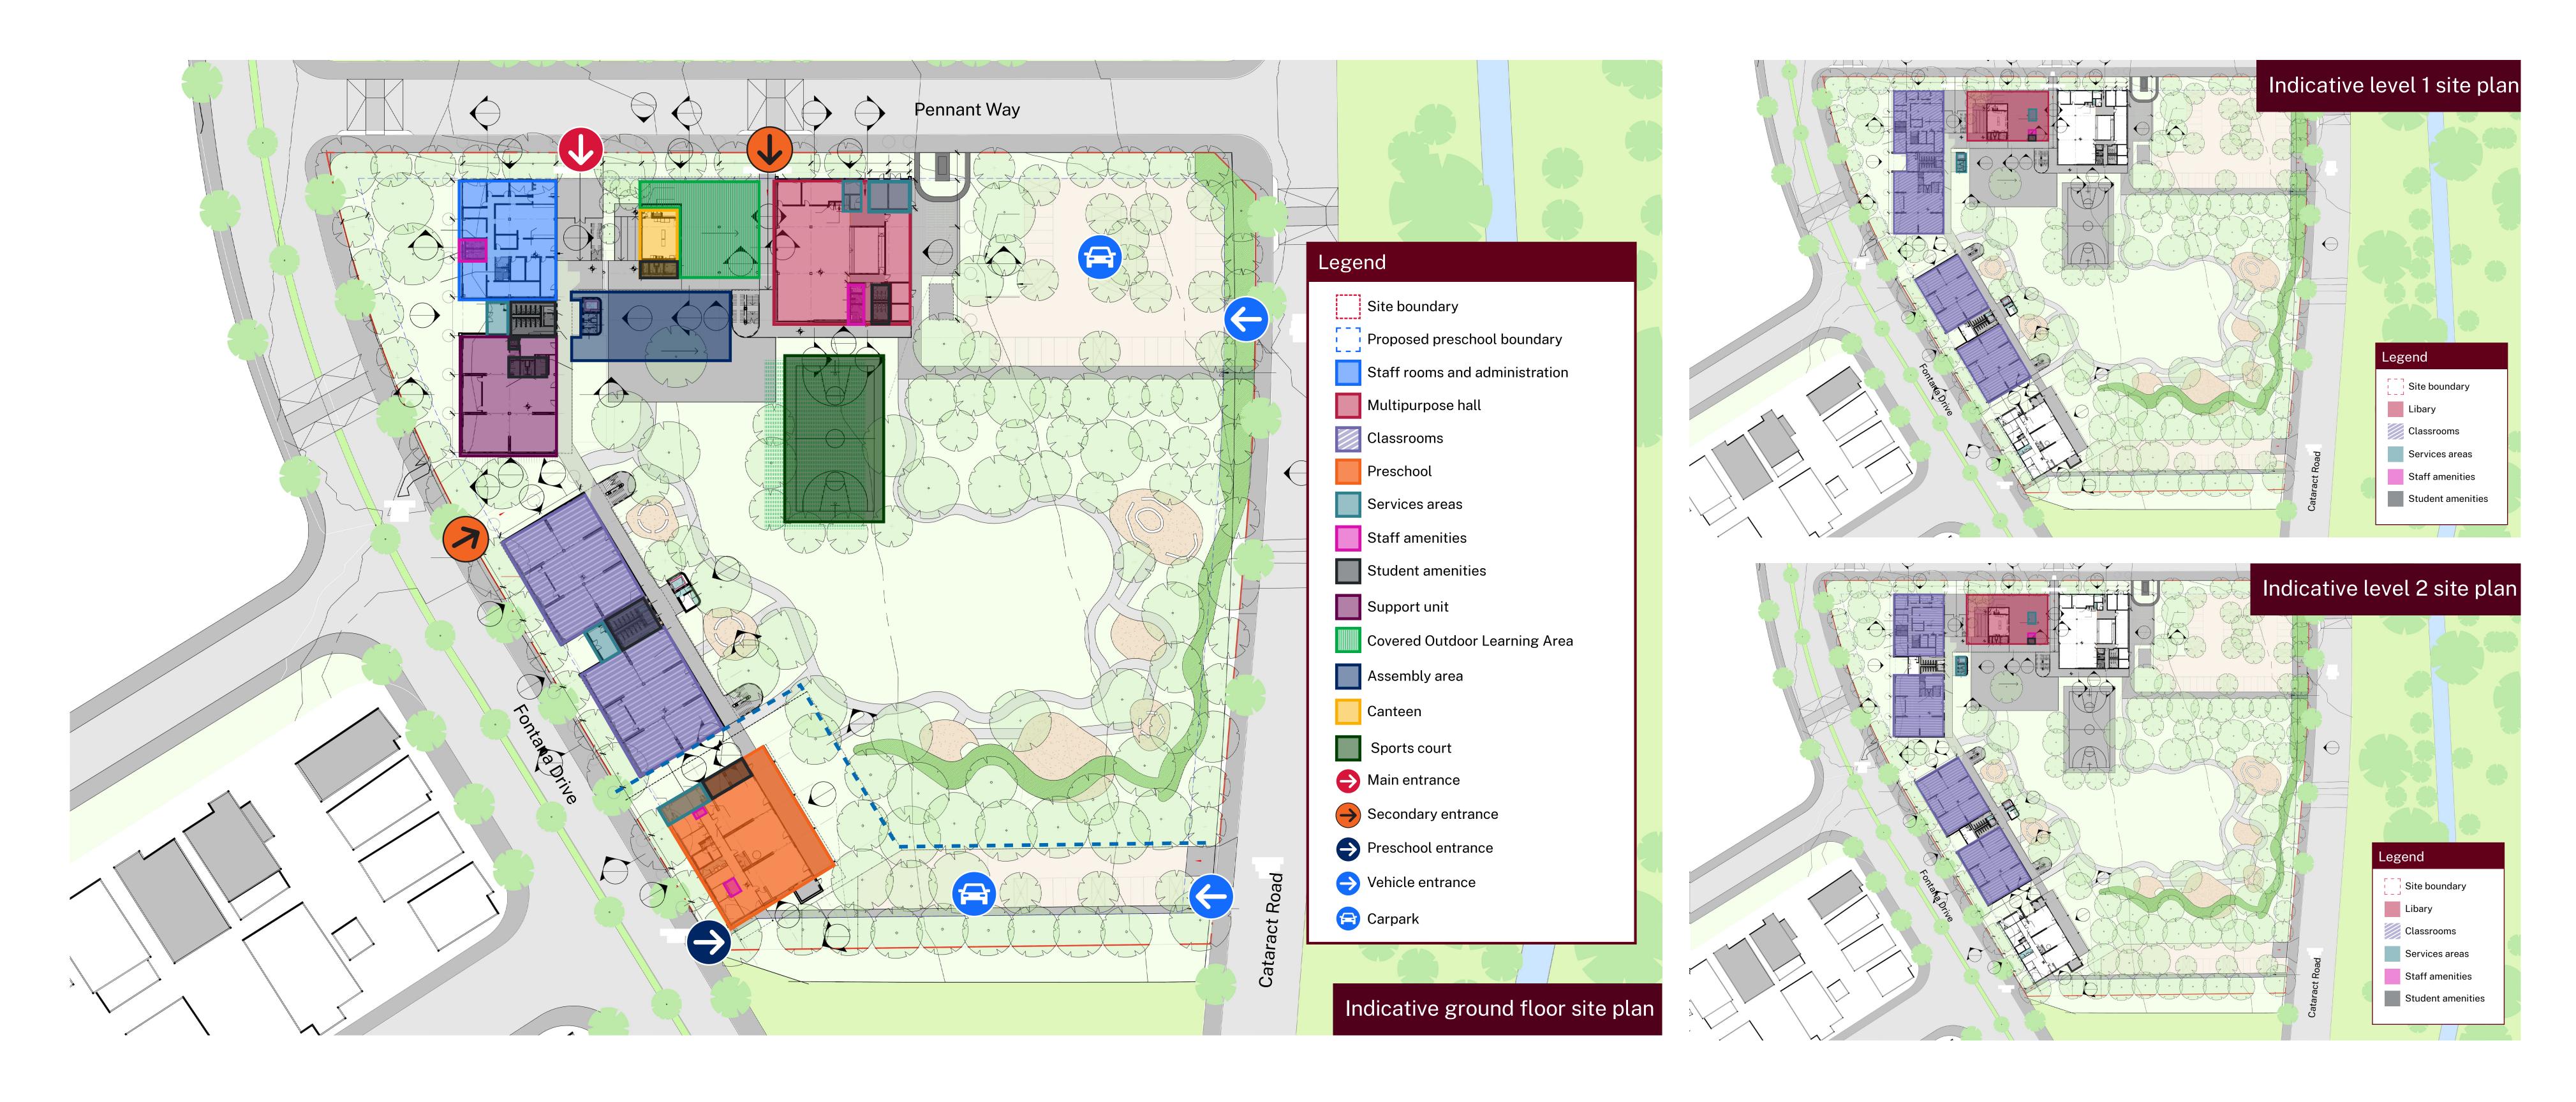

ing environments that:

- are safe, functional, and adaptable
- meet the learning needs of all our students
- support those with disabilities
- are fit for purpose to deliver the curriculum
- meet and comply with all NSW legal and policy requirements
- use resources sustainably to minimise their impact on the local environment
- deliver value for money and reduce long term maintenance costs.

### Learn more

Take a look at some of the upgrades we have delivered and see how these varied spaces support teaching and learning. Visit edu.nsw.link/SchoolShowcase or scan the QR code







#### Gables new primary school and new public preschool

For more information

Phone: 1300 482 651

Email: schoolinfrastructure@det.nsw.edu.au Website: schoolinfrastructure.nsw.gov.au



# The proposed design





#### Gables new primary school and new public preschool

For more information

Phone: 1300 482 651

Email: schoolinfrastructure@det.nsw.edu.au Website: schoolinfrastructure.nsw.gov.au



# Artist impressions









#### Gables new primary school and new public preschool

For more information

Phone: 1300 482 651

Email: schoolinfrastructure@det.nsw.edu.au Website: schoolinfrastructure.nsw.gov.au