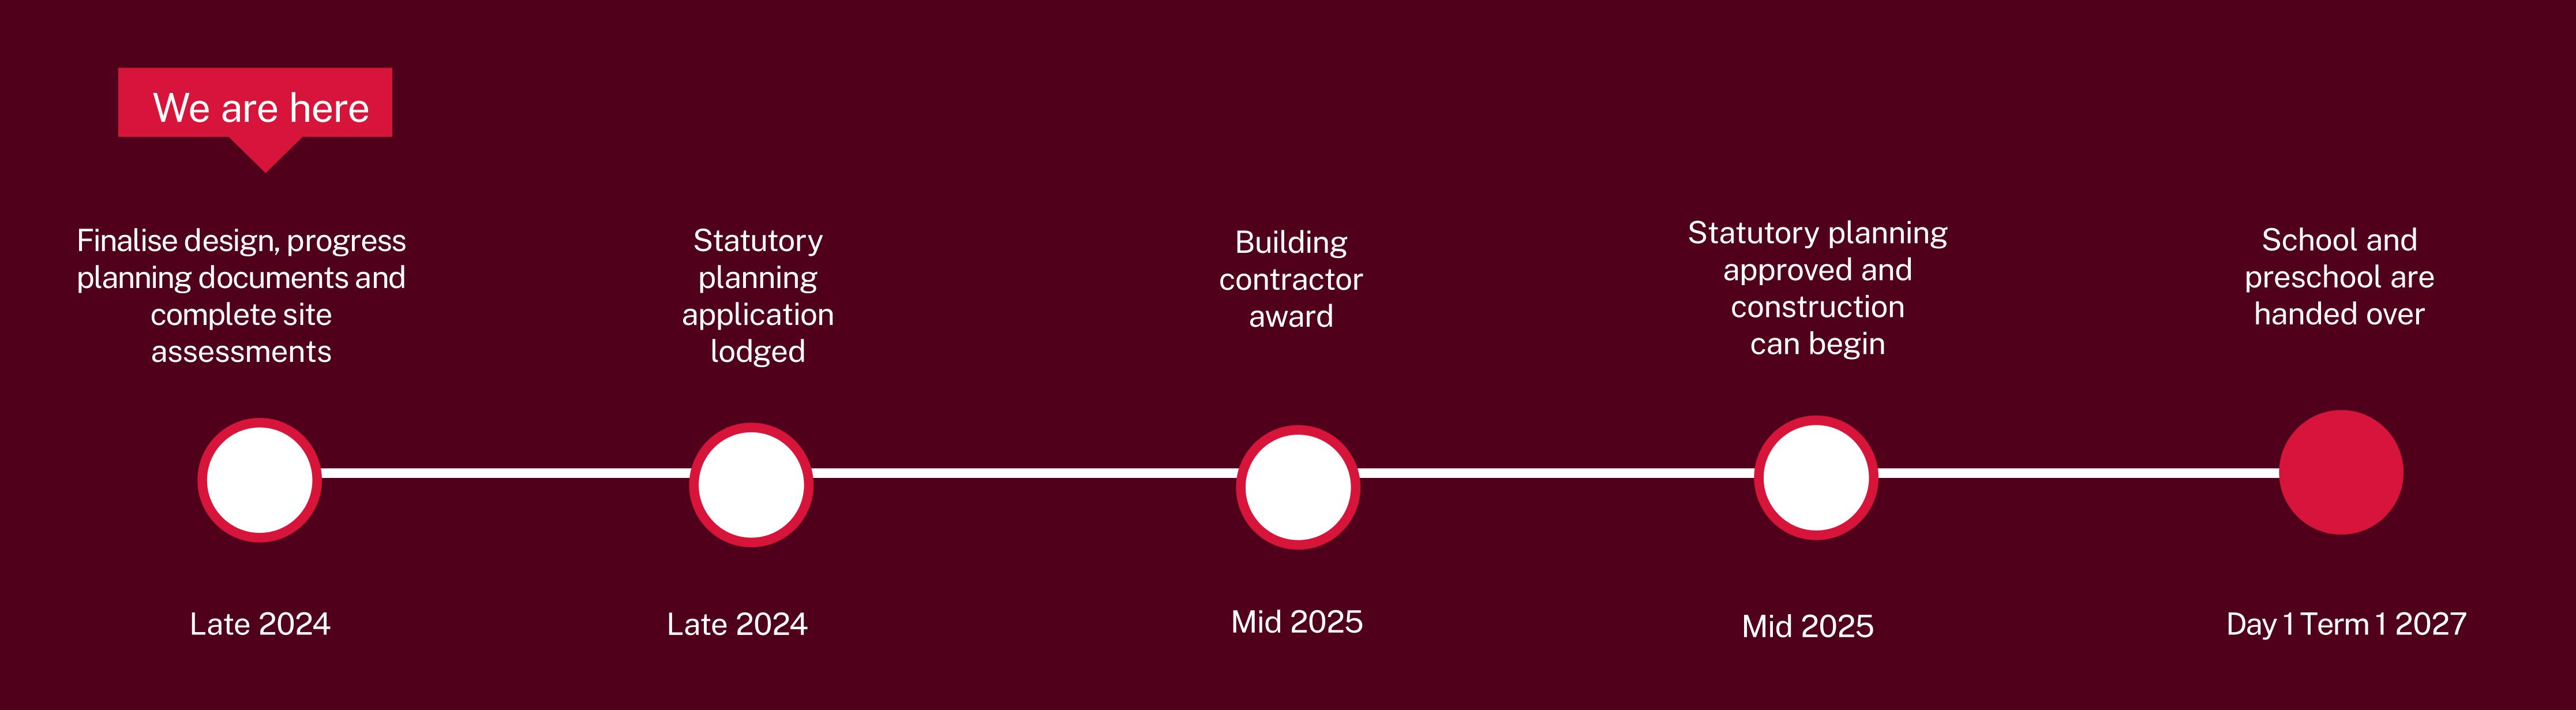

### Progress summary and next steps

These dates may move depending on factors which may not be within our control, including feedback received and statutory planning approval.

The community will be kept informed as the project progresses.