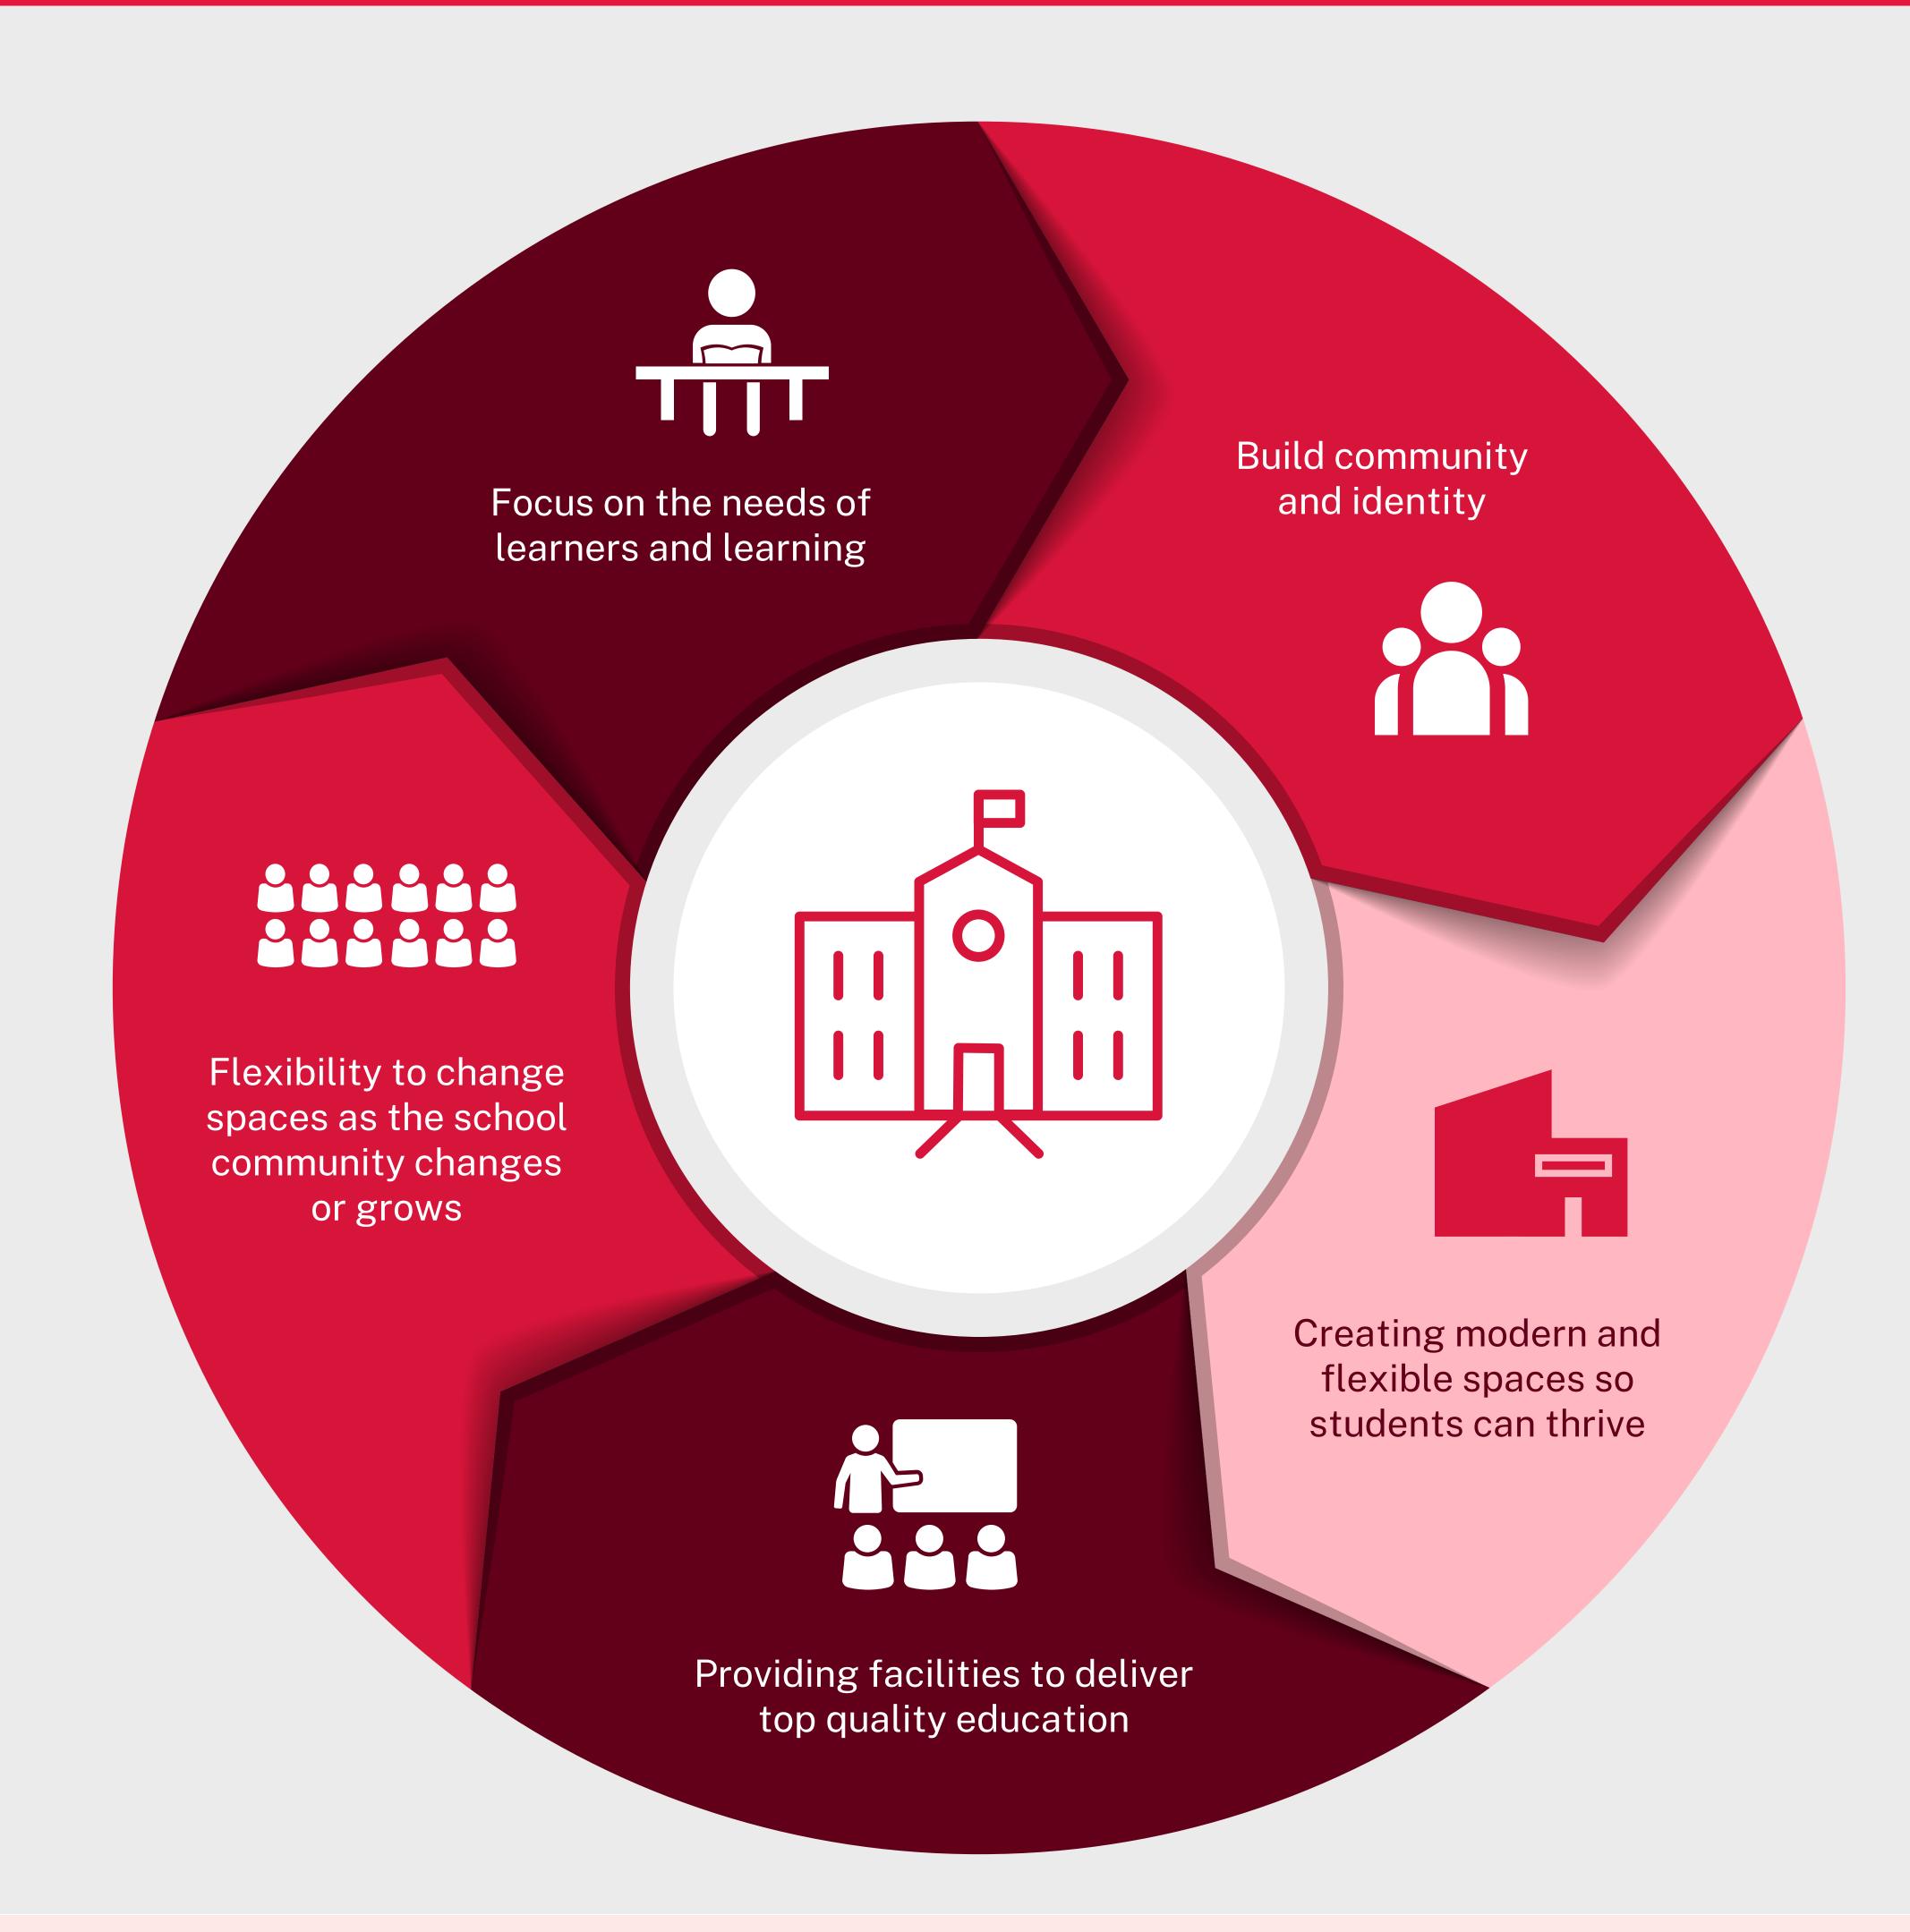

### How we build schools

When designing new schools or school upgrades, we are guided by the NSW Education Facilities Standards and Guidelines (EFSG). The EFSG are based on years of educational research and engineering expertise.

They have been developed to ensure we design and deliver the very best learning environments that support our teachers and meet the learning needs of all our students now and into the future.

These guidelines are essential in delivering more uniform, school designs and quality learning environments that:

- are safe, functional, and adaptable
- meet the learning needs of all our students
- support those with disabilities
- are fit for purpose to deliver the curriculum
- meet and comply with all NSW legal and policy requirements
- use resources sustainably to minimise their impact on the local environment
- deliver value for money and reduce long term maintenance costs.