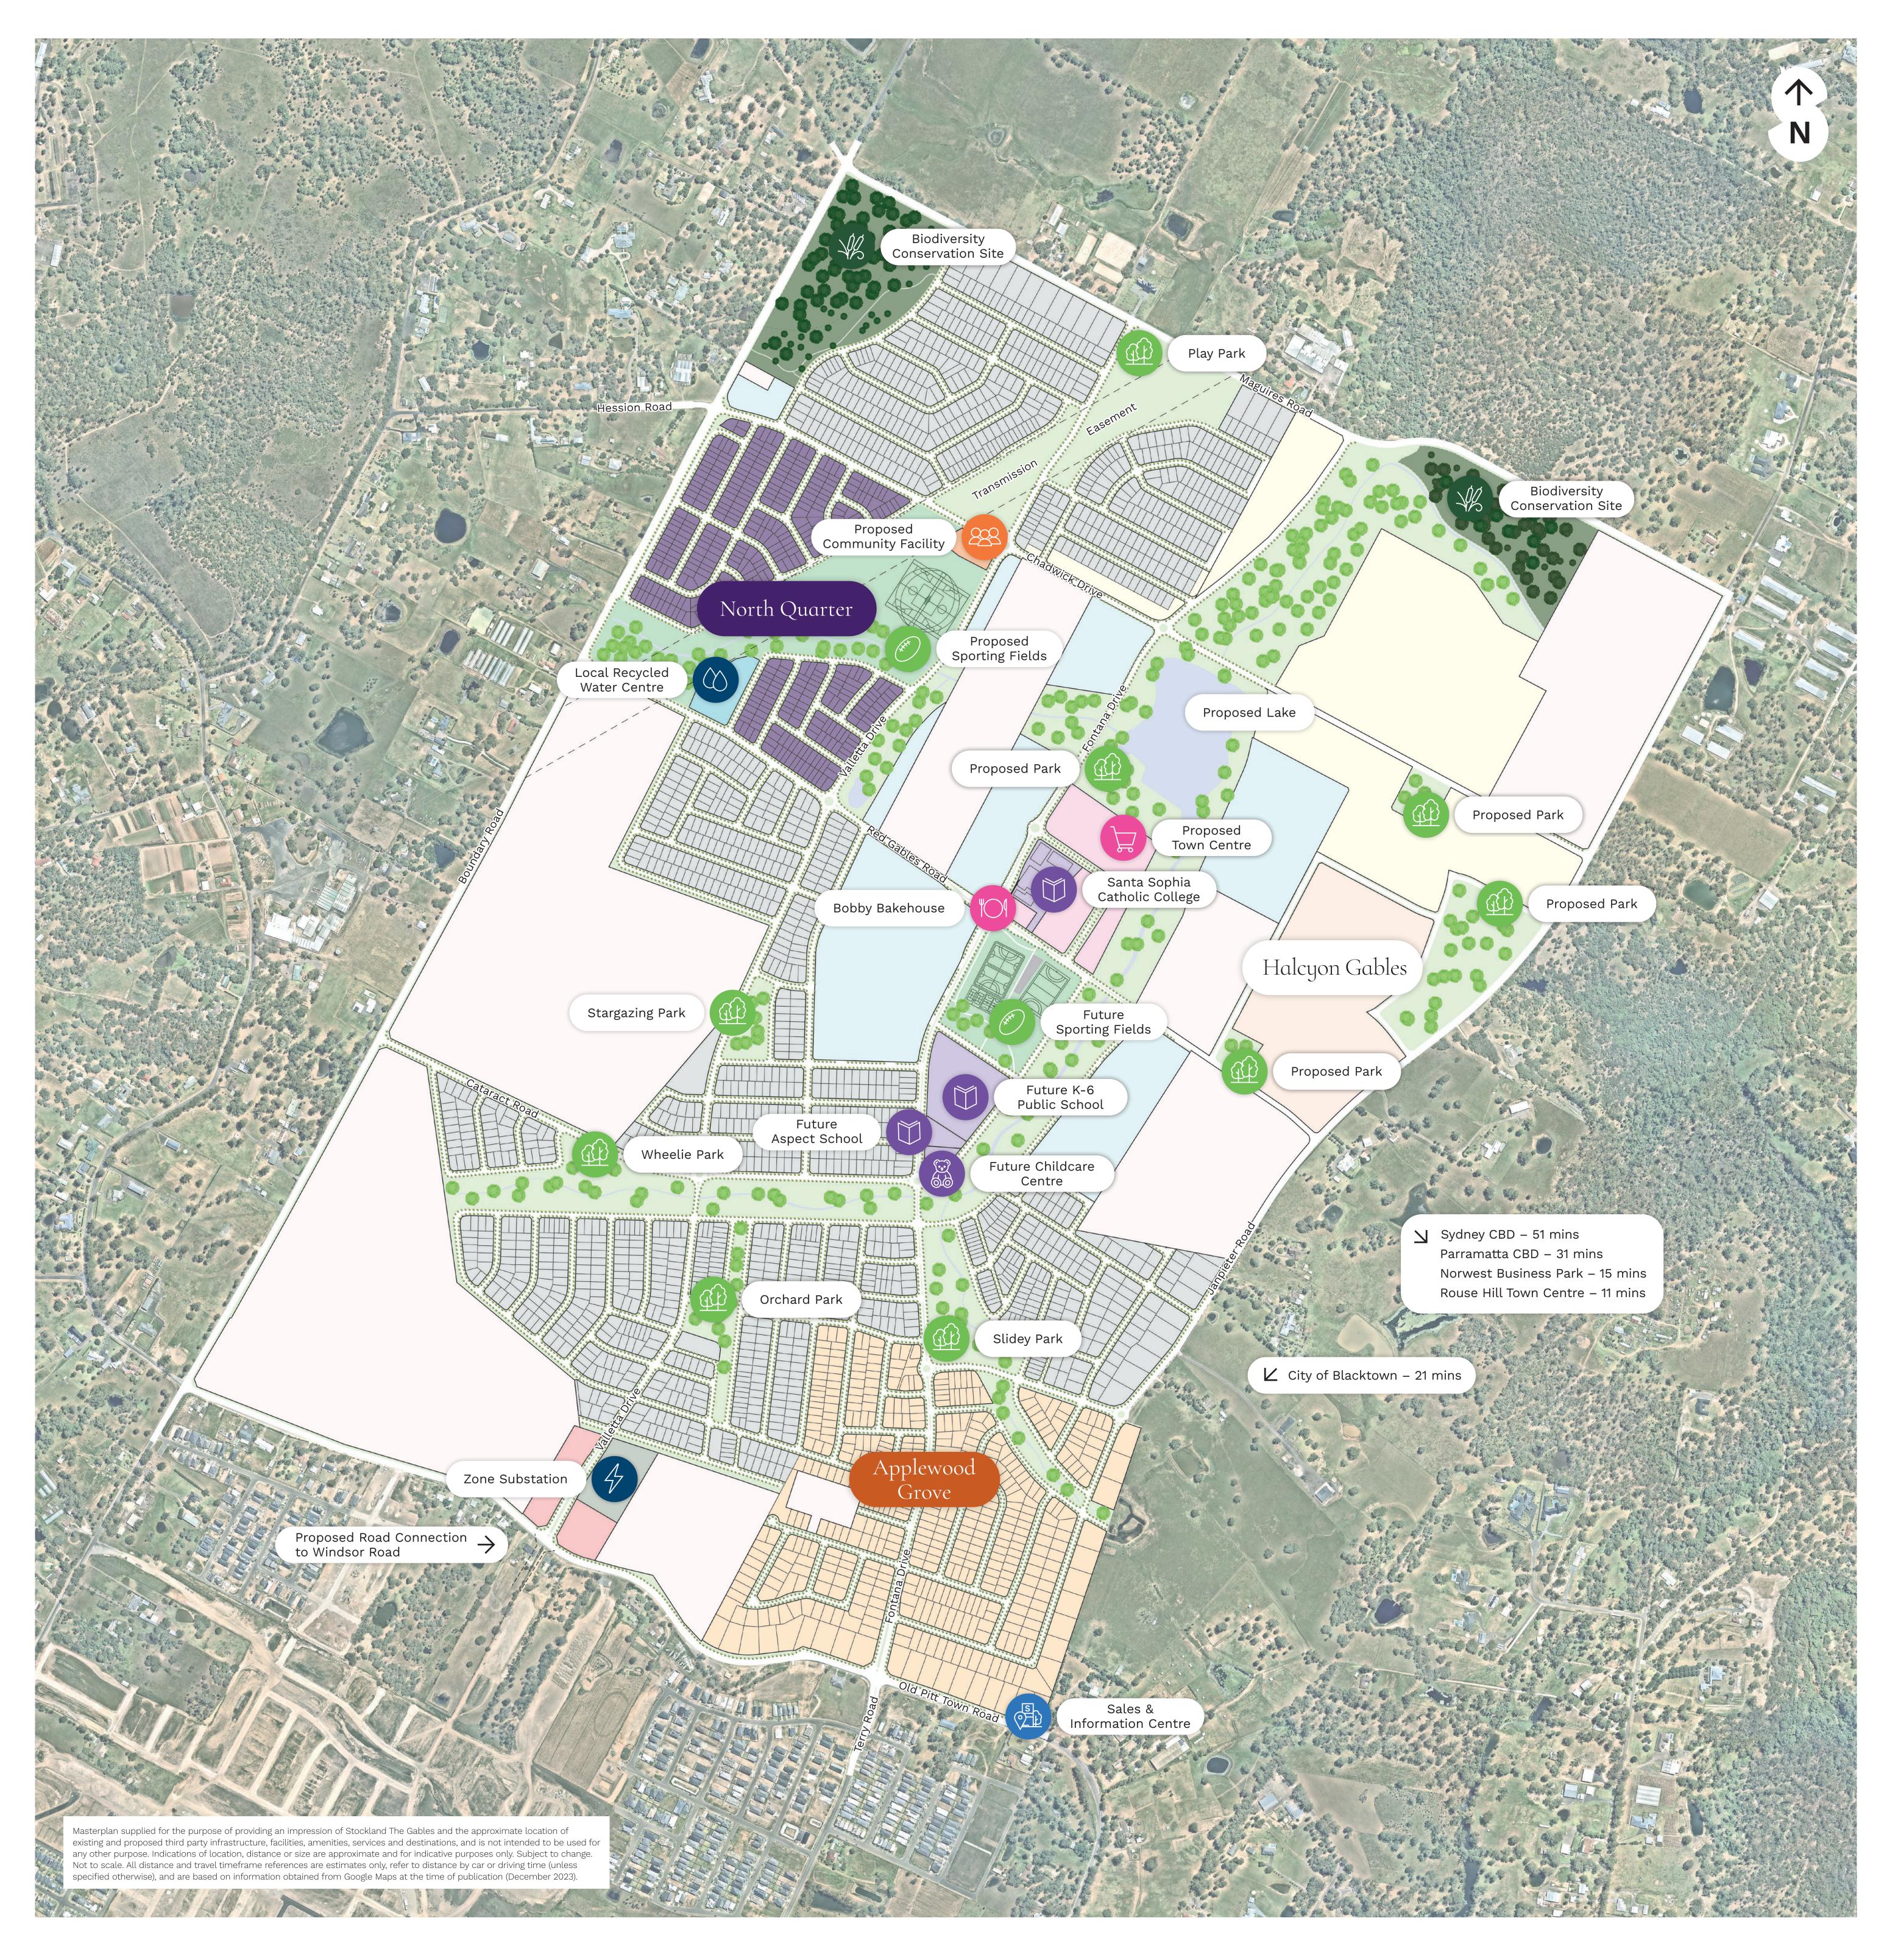

# Transport

Riverstone Train Station – 6.8 km Schofields Train Station - 10 km M7 Motorway – 17 km M2 Motorway – 24.2 km Future Western Sydney International Airport – 46 km

Sydney Metro: Rouse Hill Station – 6 km

## **Employment Hubs**

Sydney Business Park – 13 km Norwest Business Park – 15 km City of Blacktown – 19 km Macquarie Park Business Park – 34 km Parramatta CBD – 26 km Sydney CBD – 48 km

## **Sports and Recreation**

The Gables Future Sporting Fields Located within The Gables Coulter Swimming School – 5 km Hills United Soccer Club – 5 km Fit Kidz Learning Centre, Windsor Rd – 6 km Lynwood Country Club – 10.3 km Evolve Gymnastics – 16 km Bungool Golf Course – 16 km

## **Parks and Open Spaces**

Stargazing Park – Located within The Gables Slidey Park – Located within The Gables Wheelie Park – Located within The Gables Orchard Park – Located within The Gables Proposed Lake Proposed Parks

Scheyville National Park – 5 km Bella Vista Farm Park – 14 km Golden Ridge Animal Farm – 18 km Cumberland State Forest – 23 km

## **Entertainment**

The Fiddler – 7 km Museums Discovery Centre Castle Hill – 13 km Castle Towers Mall & Entertainment Precinct – 17 km

# **Medical Centres**

Box Hill Veterinary Clinic – 3 km Northwest Health Medical Centre – 6 km Riverstone Family Medical Practice – 6 km Future Rouse Hill Hospital – 7 km Norwest Private Hospital – 14 km

# **Education and Childcare**

Santa Sophia Catholic College Located within The Gables Future Childcare Centre Future K-6 Public School Early Years Academy – 50 m Fit Kidz – 100 m – Opening early 2024 Young Academics – 1 km Mini Masterminds – 1 km Cool Bananas Childcare & Preschool – 4 km Oakville Preschool Learning Centre – 4 km Oakville Public School – 4 km Rouse Hill Preschool Kindergarten – 4 km Arndell Anglican College – 6 km St John's Primary School – 6 km Rouse Hill High School – 8 km Ironbark Ridge Public School – 8 km Windsor High School – 9 km Hills Adventist College – 10 km The Hills Grammar – 14 km William Clarke College – 14 km Western Sydney University – 26 km

Macquarie University - 32 km

# Shopping and Amenities

Bobby Bakehouse Located within The Gables Future Gables Town Centre Located within The Gables Proposed Community Facility Future Lifestyle Community, Designed For Over 60s Carmel Village Shopping Centre – 5.9 km Rouse Hill Village Centre – 6 km Rouse Hill Town Centre Dining, Shopping & Cinema Precinct – 9 km Round Corner Shopping Centre – 15 km Castle Towers Shopping Centre – 17 km

# Conservation

Local Recycled Water Centre Located within The Gables Riparian Zones – Located within The Gables

## Sales & Information Centre

121 Old Pitt Town Rd, Gables NSW 2765

# Legend

Existing Residential Existing Rural Residential

Proposed Residential – Land Product Proposed Development

Proposed Residential – House & Land Product Proposed Town Centre (Retail Precinct,

Commercial Premises & Proposed Residential) Proposed Community Facility

Proposed Schools

Proposed Childcare Centre

Future Lifestyle Community Designed For Over 60s

Local Recycled Water Centre

Zone Substation

Riparian Zone