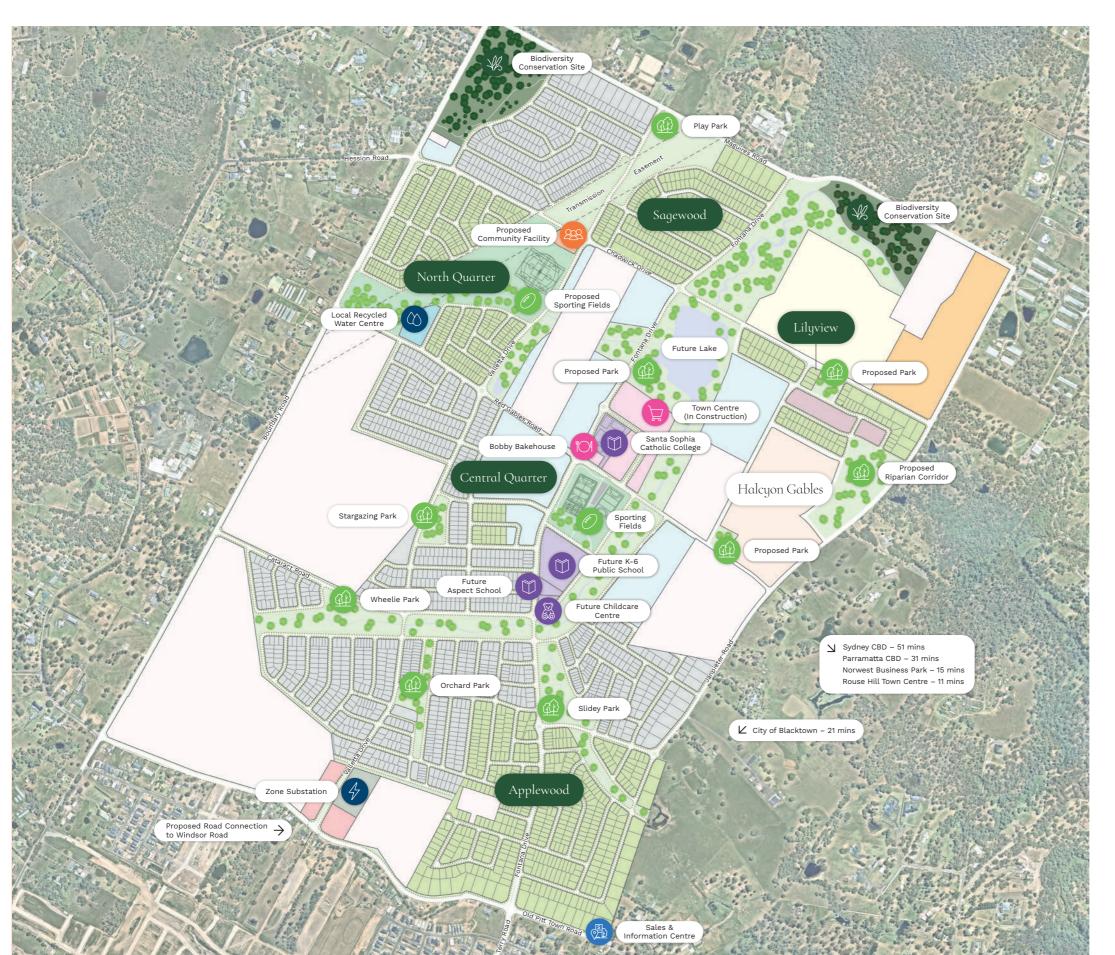

#### Sports and Recreation

The Gables Future Sporting Fields
- Located within The Gables
Coulter Swimming School – 5 km
Hills United Soccer Club – 5 km
Fit Kidz Learning Centre, Windsor Rd – 6 km
Lynwood Country Club – 10.3 km
Evolve Gymnastics – 16 km
Bungool Golf Course – 16 km

#### Parks and Open Spaces

Stargazing Park – Located within The Gables
Slidey Park – Located within The Gables
Wheelie Park – Located within The Gables
Orchard Park – Located within The Gables
Proposed Lake
Proposed Parks
Scheyville National Park – 5 km
Bella Vista Farm Park – 14 km

#### Education and Childcare

Santa Sophia Catholic College - Located within The Gables Future Childcare Centre Future K-6 Public School Early Years Academy - 50 m Fit Kidz - 100 m - Opening early 2024 Young Academics – 1 km Mini Masterminds – 1 km Cool Bananas Childcare & Preschool - 4 km Oakville Preschool Learning Centre - 4 km Oakville Public School – 4 km Rouse Hill Preschool Kindergarten – 4 km Arndell Anglican College – 6 km St John's Primary School – 6 km Rouse Hill High School – 8 km Ironbark Ridge Public School - 8 km Windsor High School - 9 km Hills Adventist College – 10 km The Hills Grammar – 14 km William Clarke College - 14 km Western Sydney University – 26 km Macquarie University - 32 km

#### Shopping and Amenities

Bobby Bakehouse

– Located within The Gables

Future Gables Town Centre
- Located within The Gables

Proposed Community Facility

Future Lifestyle Community, Designed For Over 60s Carmel Village Shopping Centre – 5.9 km

#### ( Conservation

Local Recycled Water Centre
- Located within The Gables
Riparian Zones - Located within The Gables

#### Legend

Existing Residential

Existing Rural Residential

Proposed Residential – Land Product

Proposed Development

Proposed Residential – House & Land Product

Proposed Town Centre (Retail Precinct, Commercial Premises & Proposed Residential)

Proposed Community Facility

Proposed Schools

Proposed Childcare Centre

Proposed Childcare Centre

Future Lifestyle Community Designed For Over 60s

Local Recycled Water Centre

Zone Substation

Riparian Zone

Future Residential by Others

Proposed Development by Others

Are you ready to embrace your new home in Central Quarter at The Gables?

Stockland The Gables Sales & Information Centre Dharug Country, 121 Old Pitt Town Rd, Box Hill NSW 2765