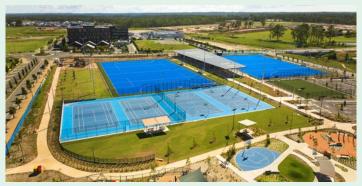

#### Sports and Recreation

The Gables Future Sporting Fields
- Located within The Gables
Coulter Swimming School – 5 km
Hills United Soccer Club – 5 km
Fit Kidz Learning Centre, Windsor Rd – 6 km
Lynwood Country Club – 10.3 km
Evolve Gymnastics – 16 km
Bungool Golf Course – 16 km