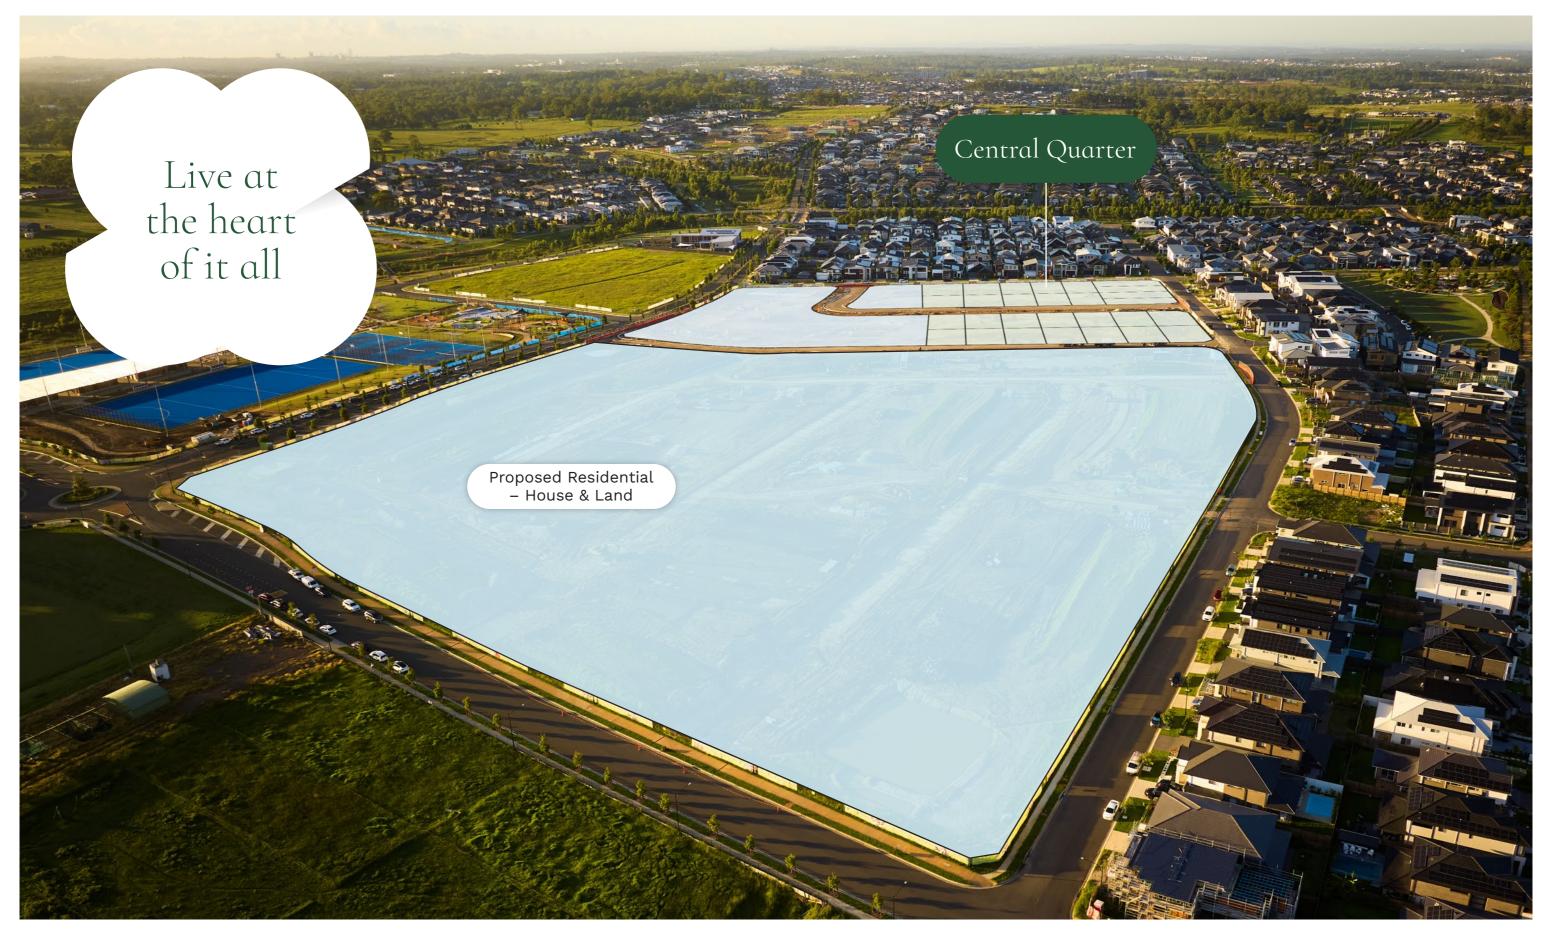

# The heart of The Gables, just steps away

Welcome to Central Quarter, a dynamic new neighbourhood that offers the perfect balance of convenience, community and modern living. Located at the heart of The Gables, this boutique precinct puts you close to everything you need for an active and connected lifestyle.

With brand-new sports fields, future childcare, schools and the upcoming town centre just moments away, Central Quarter places you at the centre of it all.

Enjoy easy access to key transport links, making it simple to get wherever you need to go, whether it's to nearby amenities or beyond.

From recreational facilities to essential services, everything is within reach. The future town centre will offer shopping, dining and entertainment, while new sports fields and schools cater to growing families. Central Quarter is your gateway to the best that The Gables has to offer.

Experience modern living with unmatched convenience – Central Quarter is where everything you need is right at your doorstep.