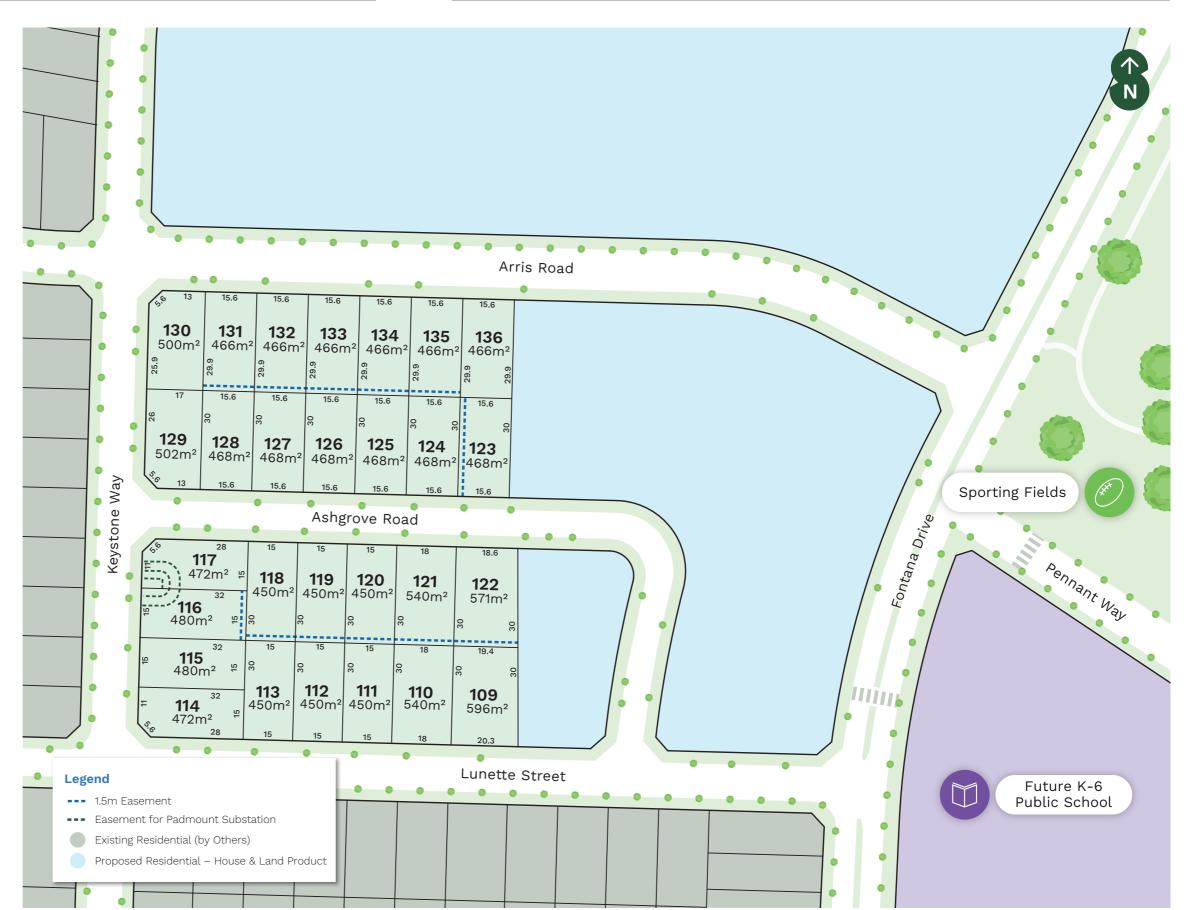

#### Legend

Existing Residential

Existing Rural Residential

Proposed Residential – Land Product

Proposed Development

Proposed Residential – House & Land Product

Proposed Town Centre (Retail Precinct, Commercial Premises & Proposed Residential)

Proposed Community Facility

Proposed Schools

Proposed Childcare Centre

Proposed Childcare Centre

Future Lifestyle Community Designed For Over 60s

Local Recycled Water Centre

Zone Substation

Riparian Zone