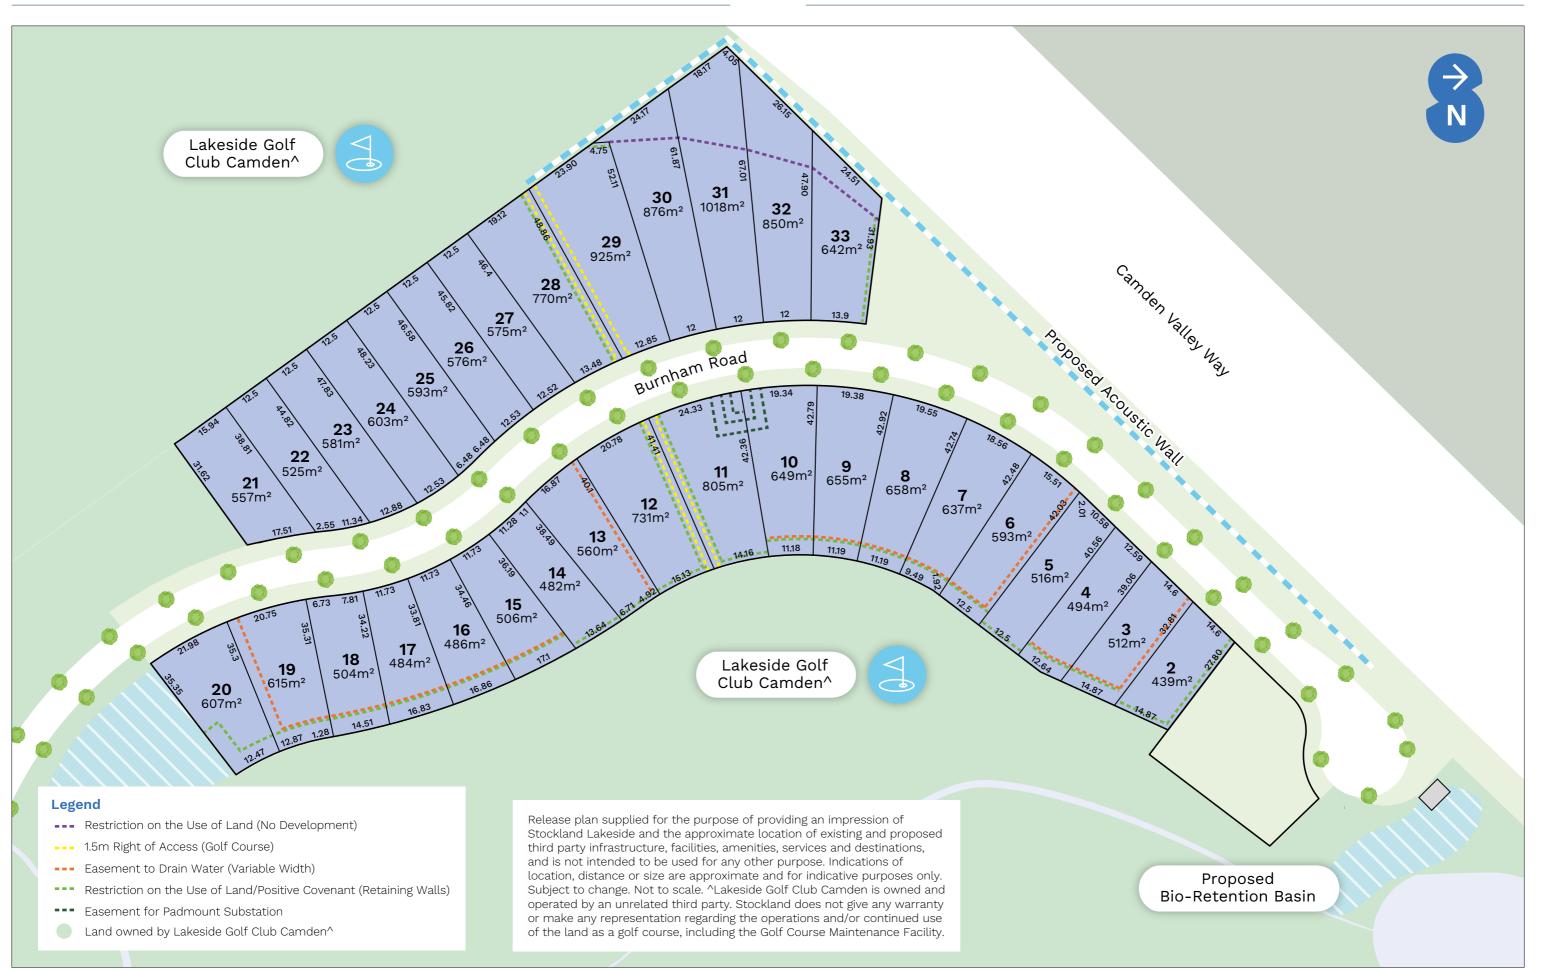

# Discover an elevated lifestyle with picturesque green vistas

This exclusive new neighbourhood features just 32 premium lots, with some offering desirable golf course views and all benefiting from nearby green space, set at the crest of Lakeside.

## Find your place

Enjoy large, elevated lots – some split-level to maximise space – offering room to breathe and picturesque natural vistas. Some lots provide a unique golf course front experience, ensuring you find a home that perfectly fits your lifestyle.

A single access road, thoughtfully designed to minimise noise, ensures less traffic and more privacy in your everyday life.

Discover life at The Vantage – your new place.

#### Visit us today:

Lakeside Sales & Information Centre Fairbank Drive, Gledswood Hills NSW

All plans, diagrams, photographs, illustrations, statements and information in this brochure, including without limitation the location and size of any lots, are for illustrative purposes only and are based on information available to and the intention of Stockland at the time of creation (September 2024) and are subject to change without notice. No diagram, photograph, illustration, statement or information amounts to a legally binding obligation on or warranty by Stockland and Stockland accepts no liability for any loss or damage suffered by any person who relies on them either wholly or in part. Masterplan supplied for the purpose of providing an impression of Stockland Lakeside and the approximate location of existing and proposed third party infrastructure, facilities, amenities, services and destinations, and is not intended to be used for any other purpose. Indications of location, distance or size are approximate and for indicative purposes only. Subject to change. Not to scale. Lakeside Golf Club Camden is owned and operated by an unrelated third party. Stockland does not give any warranty or make any representation regarding the operations and/or continued use of the land as a golf course.