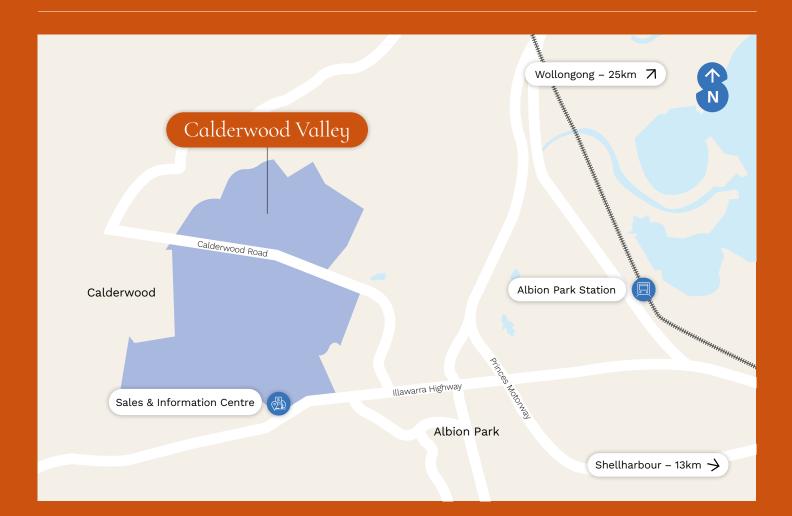

Artist's impression only. Subject to change.

A scenic haven in a vibrant community.

77

This map is supplied for the purpose of providing an impression of Stockland Calderwood Valley and the approximate location of existing and proposed third party infrastructure, facilities, amenities, services and destinations, and is not intended to be used for any other purpose. Indications of location, distance or size are approximate and for indicative purposes only. Subject to change. Not to scale. All distance and travel timeframe references are estimates only, refer to distance by car or driving time (unless specified otherwise), and are based on information obtained from Google Maps at the time of publication (January 2025).

The beaches of Shellharbour and the city of Wollongong are just a short drive away. Schools, shops, cafes and dining are at your doorstep, with more planned for the future. And then there's the escarpment – serving as a lush, green backdrop for daily life. Everything you need to live your best life today, with big plans for tomorrow.