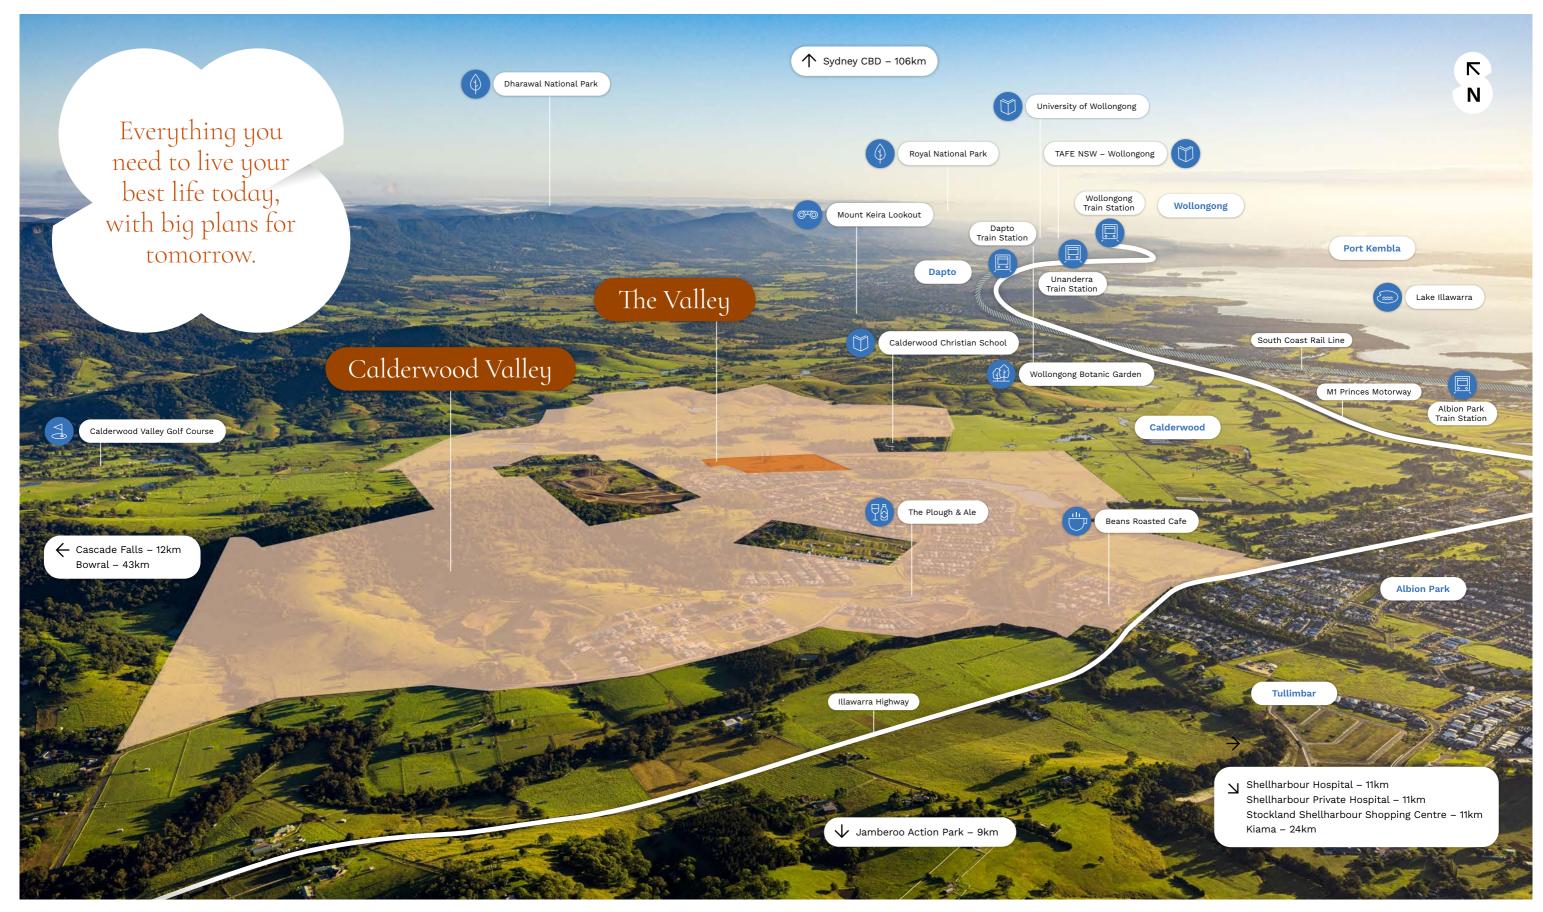

Artist's impression only. Subject to change.

A scenic haven in a vibrant community.

77

This map is supplied for the purpose of providing an impression of Stockland Calderwood Valley and the approximate location of existing and proposed third party infrastructure, facilities, amenities, services and destinations, and is not intended to be used for any other purpose. Indications of location, distance or size are approximate and for indicative purposes only. Subject to change. Not to scale. All distance and travel timeframe references are estimates only, refer to distance by car or driving time (unless specified otherwise), and are based on information obtained from Google Maps at the time of publication (January 2025).

The beaches of Shellharbour and the city of Wollongong are just a short drive away. Schools, shops, cafes and dining are at your doorstep, with more planned for the future. And then there's the escarpment – serving as a lush, green backdrop for daily life. Everything you need to live your best life today, with big plans for tomorrow.