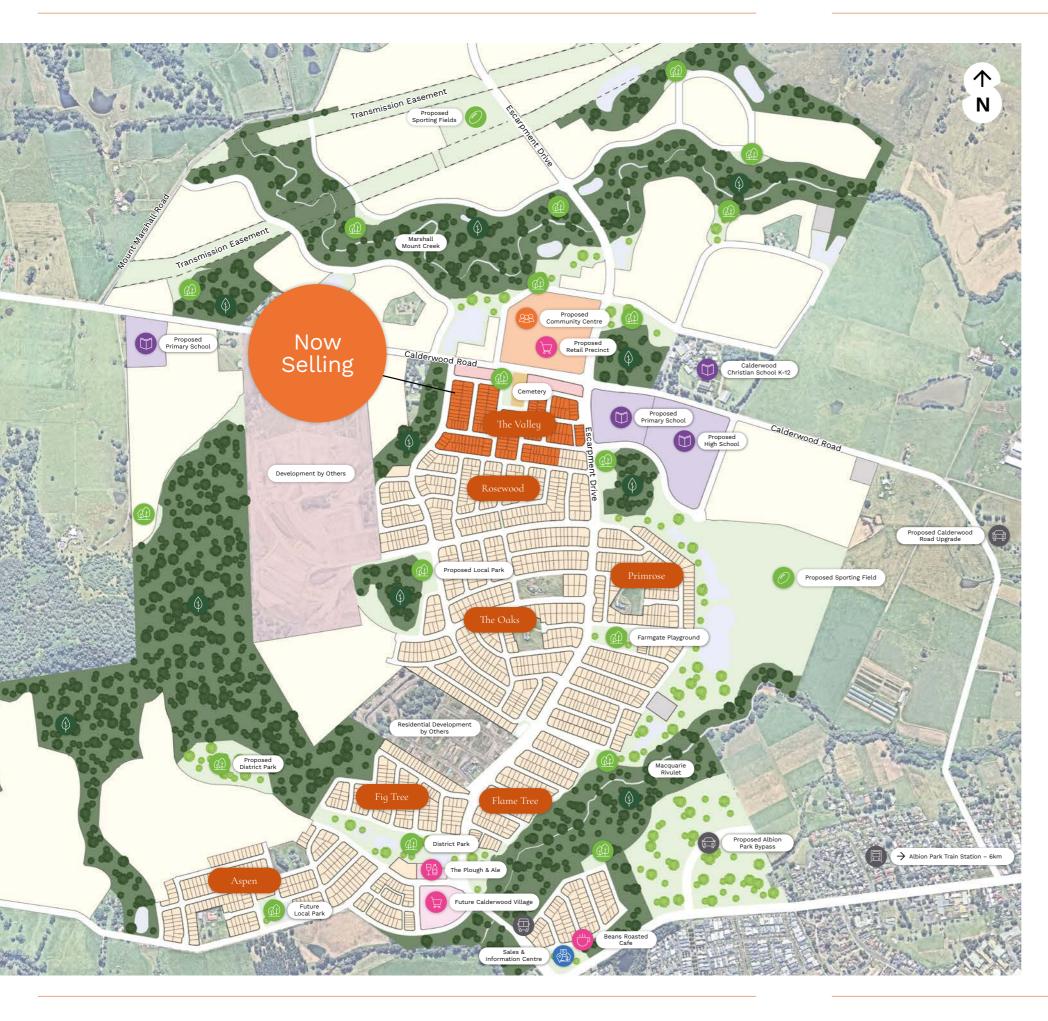

Masterplan supplied for the purpose of providing an impression of Stockland Calderwood Valley and the approximate location of existing and proposed third party infrastructure, facilities, amenities, services and destinations, and is not intended to be used for any other purpose. Indications of location, distance or size are approximate and for indicative purposes only. Subject to change. Not to scale. All distance and travel timeframe references are estimates only, refer to distance by car or driving time (unless specified otherwise), and are based on information obtained from Google Maps at the time of publication (January 2025).

# Love your life in The Valley

With a nature reserve at your doorstep and a school within walking distance, The Valley offers unparalleled liveability in the heart of Calderwood Valley.

You're never too far from nature, and select lots feature uninterrupted green views.

But you'll enjoy all the conveniences of city living as well, from the first-class education offered at Calderwood Christian School and the proposed primary and high school to the shopping opportunities at the proposed retail precinct.

Life is easy and families will thrive in a beautiful neighbourhood you'll never want to leave. But if you do need to get away, you're conveniently connected to Calderwood Road.

Find yourself part of an active, welcoming community from the moment you arrive.