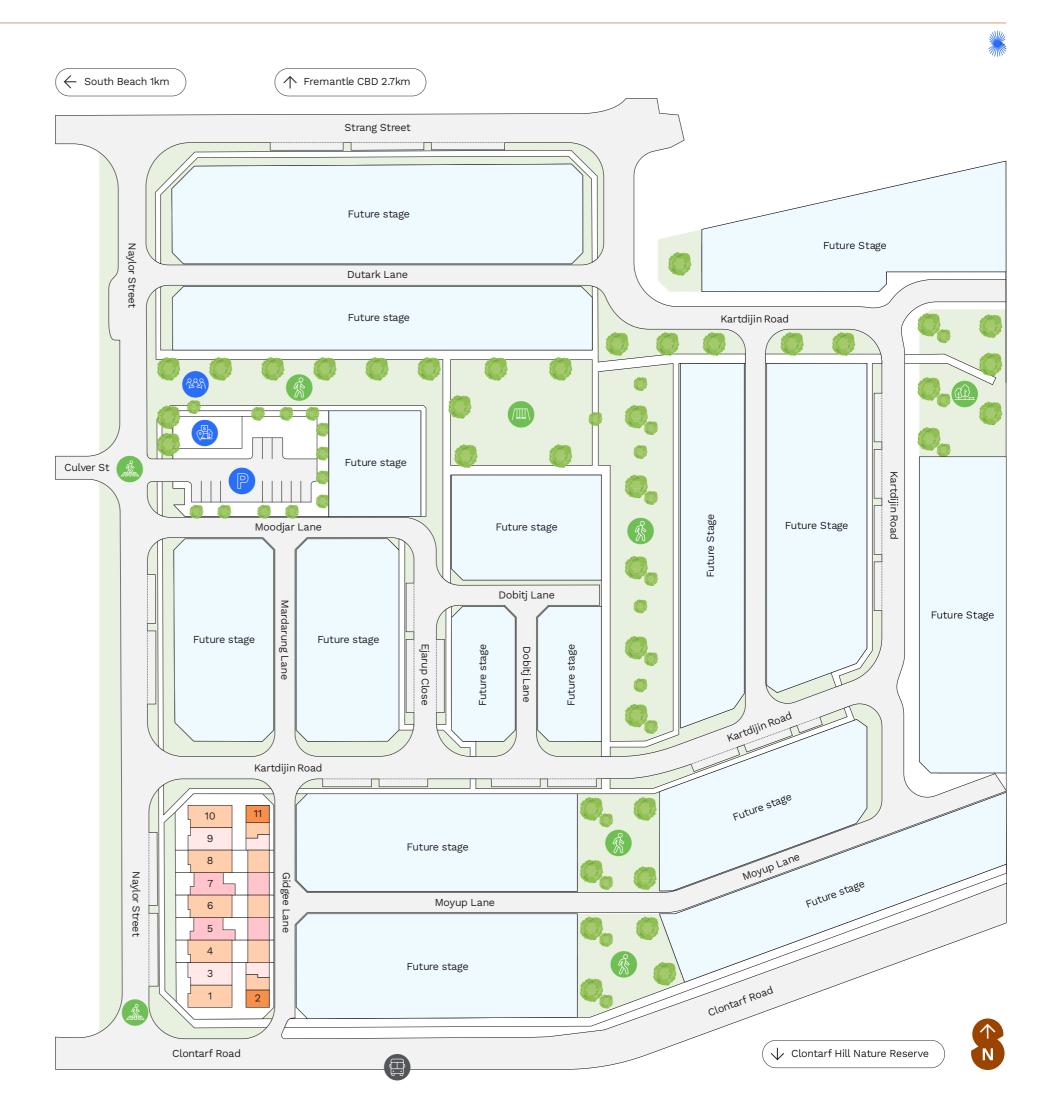

## Nara **Masterplan**

The Nara masterplan brings a thoughtfully designed community to life, with seven planned stages offering a variety of architecturally crafted townhouses to suit every lifestyle. From stylish one-bedroom homes to spacious four-bedroom residences, each release reflects our commitment to sustainable, connected living.

## Stages 1 is now available, featuring four unique townhouse designs.

| House type | Lots           | ħ | <u></u> |     |
|------------|----------------|---|---------|-----|
| Rosa A     | 1, 4, 6, 8, 10 | 3 | 2.5     | 1&2 |
| Verve      | 5,7            | 3 | 2.5     | 2   |
| Nest       | 2,11           | 1 | 1       | 1   |
| Willow A   | 3,9            | 3 | 2       | 1   |

Futurestages

Masterplan supplied for the purpose of providing an impression of Stockland's Nara residential community and the approximate location of existing and proposed third-party infrastructure, facilities, amenities, services, and destinations. It is not intended to be used for any other purpose. Indications of location, distance, or size are approximate and for indicative purposes only. Subject to change. Not to scale. This masterplan is based on the intention of, and information available to, Stockland at the time of creation (November 2024), and details may change due to future circumstances.