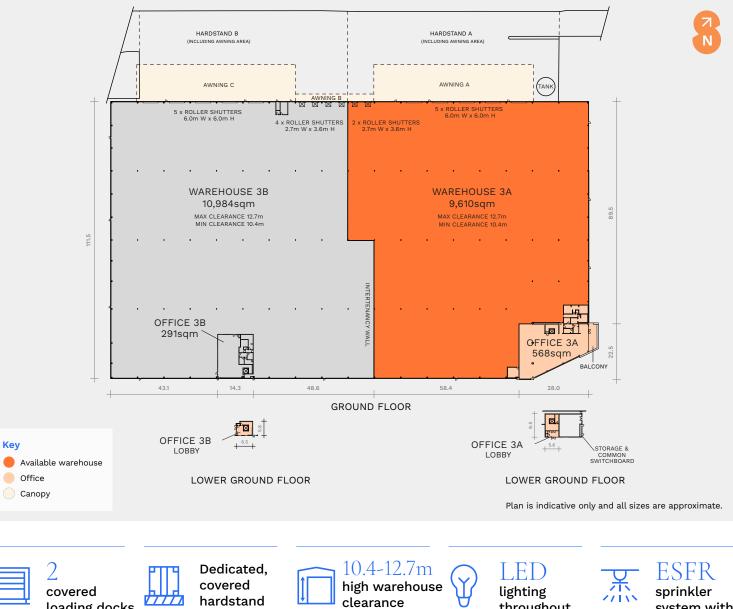

### Warehouse 3A

#### Area schedule\*

|                      | Warehouse 3A |  |
|----------------------|--------------|--|
| Warehouse            | 9,610sqm     |  |
| Office and amenities | 568sqm       |  |
| Total area           | 10,178sqm    |  |

#### **Building features**

Key

Office

Canopy