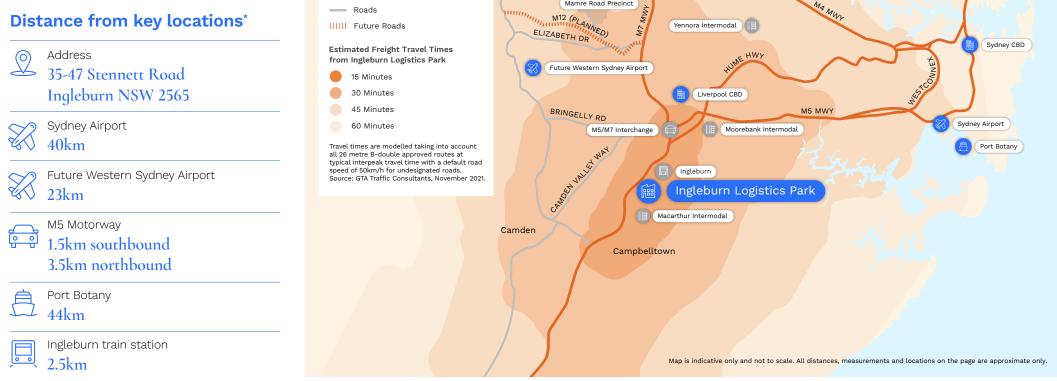

#### Location

Ingleburn Logistics Park is strategically located within the thriving growth area of south-west Sydney. With seamless access to the M5 and M7 corridors and close proximity to public transport, this site offers optimal connectivity, making it ideal for businesses seeking growth in Sydney's expanding logistics hub.

Key

CBD

Port

Roads

Airport

Train station

Intermodal Motorway

Ingleburn Logistics Park

#### **Distance from key locations**\*

NORTHERN RD

TH

M4 MWY

Mamre Road Precinct

LENORE DR

Ъ MAMRE M2 MW

Parramatta CBD