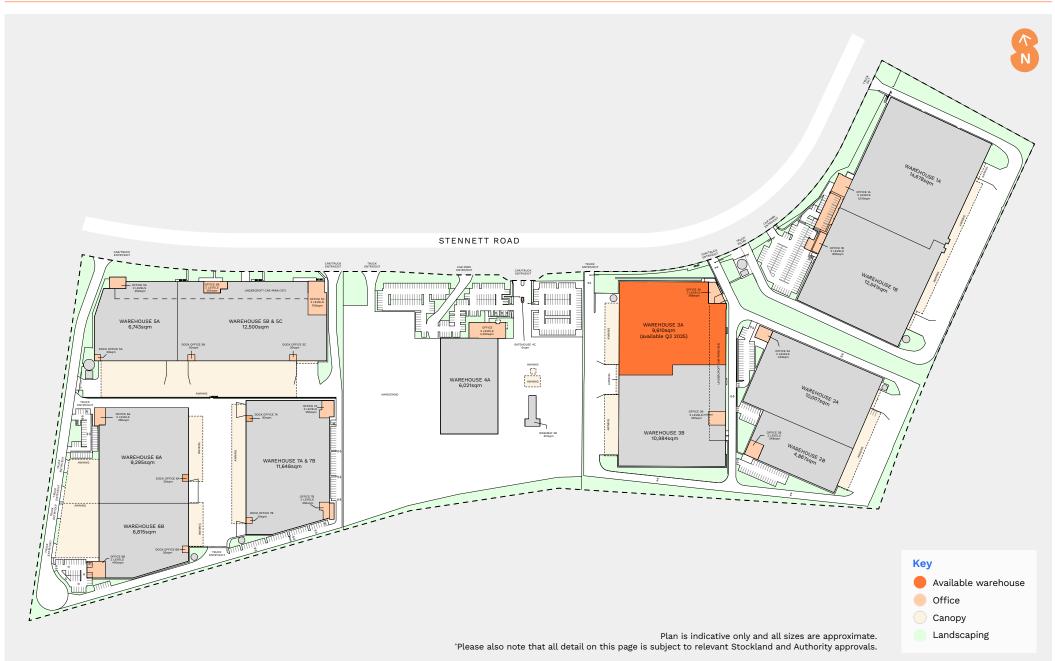

## Ingleburn Logistics Park masterplan

### Warehouse 3A

#### Area schedule\*

|                      | Warehouse 3A |  |
|----------------------|--------------|--|
| Warehouse            | 9,610sqm     |  |
| Office and amenities | 568sqm       |  |
| Total area           | 10,178sqm    |  |