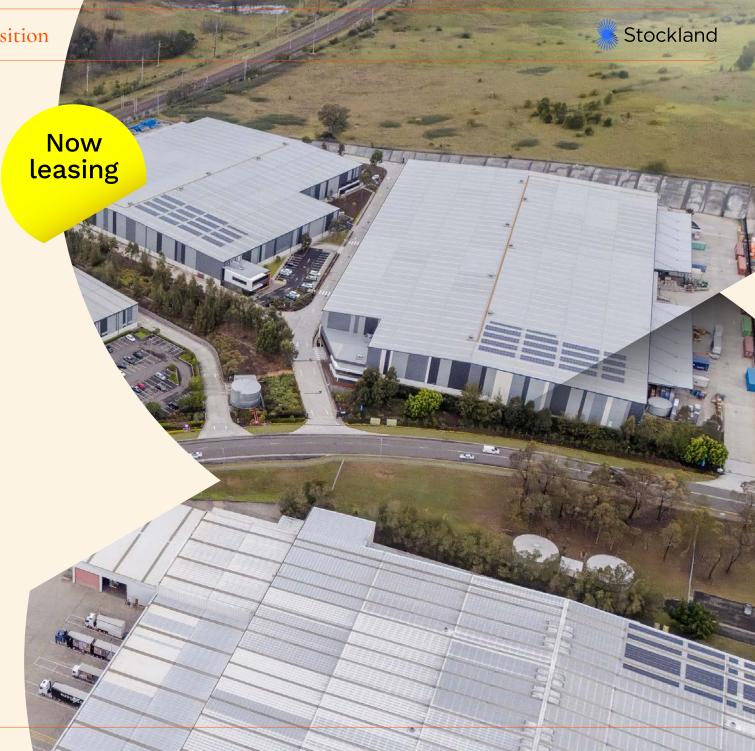

Place your business in an enviable position

Ingleburn Logistics Park

35-47 Stennett Road Ingleburn NSW 2565

# Introducing Ingleburn Logistics Park

Ingleburn Logistics Park is a 28ha masterplanned industrial estate positioned with excellent connectivity to the Sydney metropolitan arterial road network and key south-west Sydney markets.

The property has been progressively developed through a number of stages and offers a selection of leasing opportunities, with the flexibility to be tailored to your business needs.

The estate is located within the south-west growth area on Stennett Road and within close proximity to the M5 Motorway and 14km from the future M9 Outer Sydney Orbital corridor.