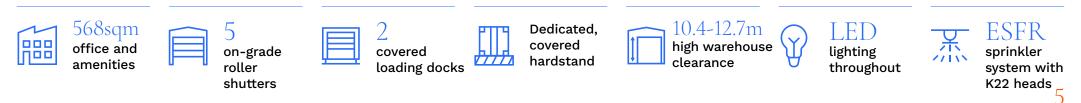

#### Area schedule\*

|                      | Warehouse 3A |  |
|----------------------|--------------|--|
| Warehouse            | 9,610sqm     |  |
| Office and amenities | 568sqm       |  |
| Total area           | 10,178sqm    |  |

High internal clearance (10.4-12.7m) with an ESFR sprinkler system

|  | -11 |  |
|--|-----|--|
|  | -11 |  |
|  | -11 |  |
|  |     |  |

Adequate roller shutter doors and sunken loading docks to suit a variety of users

## Estate highlights

Modern warehouse facilities with ancillary office, dock offices, awnings and large hardstand areas

25/26m B-double approved road and surrounding routes in accordance with the NHVR

<mark>Я</mark>