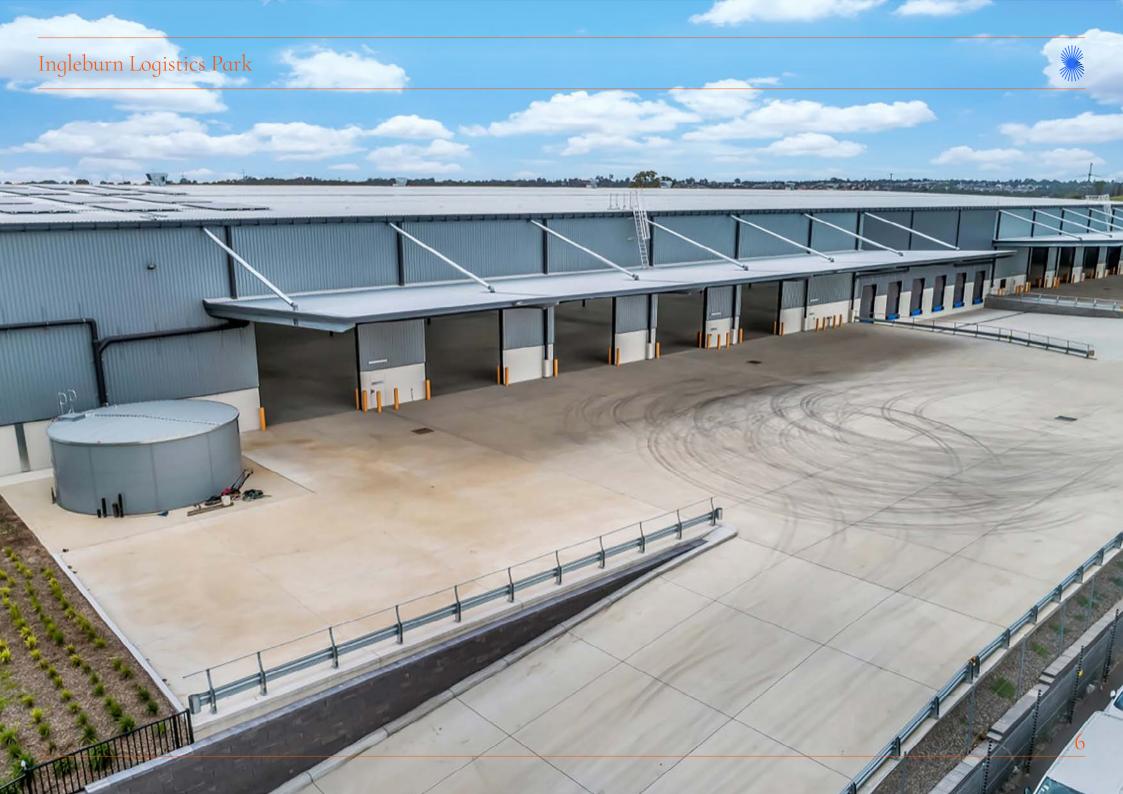

## Estate highlights

Modern warehouse facilities with ancillary office, dock offices, awnings and large hardstand areas

25/26m B-double approved road and surrounding routes in accordance with the NHVR

<mark>Я</mark>

High internal clearance (10.4-12.7m) with an ESFR sprinkler system

|  | -11 |  |
|--|-----|--|
|  | -11 |  |
|  | -11 |  |
|  |     |  |

Adequate roller shutter doors and sunken loading docks to suit a variety of users

Excellent transport connectivity to major arterial networks

Energy-efficient lighting with sensor controls, heat pump hot water systems and rainwater harvesting