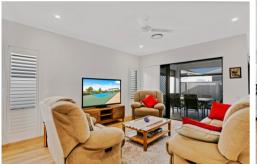

## Retire in Style

- Lovely open plan layout, neutral tones throughout
- Vinyl Plank flooring
- Ducted aircon
- Shutters on all windows
- Security doors on front and sliding doors.
- Fitted display and entertainment units
- Spacious master bedroom, with large walk-in robe and ensuite with double vanities
- Kitchen with stone benchtops and quality Bosch Appliances, glass cooktop, fitted microwave, electric oven, plumbed in facility for fridge solar integrated dishwasher.
- Separate dining room
- Integrated dishwasher
- Laundry with abundance of storage
- Double garage with epoxy resin flooring
- 5.81 kw Solar system
- 3000L Water Tank