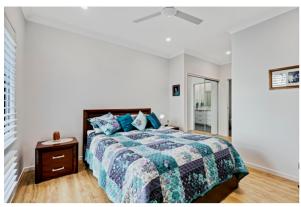

The focus of the Bronte Gold is the impressive central kitchen featuring an attractive workbench to gather around plus quality Bosch Appliances such as the glass cooktop, fitted microwave integrated dishwasher and electric oven. The large master bedroom overlooks the rear yard with an ensuite and walk-in robe while the conveniently situated multipurpose room next to the outdoor courtyard opens up a world of possibilities.

## Retire in Style

- Lovely open plan layout, neutral tones throughout
- Vinyl Plank flooring
- Ducted aircon
- Shutters on all windows
- Security doors on front and sliding doors.
- Fitted display and entertainment units
- Spacious master bedroom, with large walk-in robe and ensuite with double vanities
- Kitchen with stone benchtops and quality Bosch Appliances, glass cooktop, fitted microwave, electric oven, plumbed in facility for fridge solar integrated dishwasher.
- Separate dining room
- Integrated dishwasher
- Laundry with abundance of storage
- Double garage with epoxy resin flooring
- 5.81 kw Solar system
- 3000L Water Tank