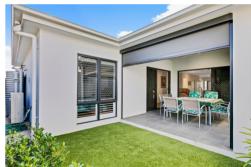

## **Retire in Style**

The Bronte design is perfect for entertaining with its open-plan living from front to back. Front and rear patios are connected by the large living areas, with views to the street and the rear yard to provide a feeling of spaciousness.