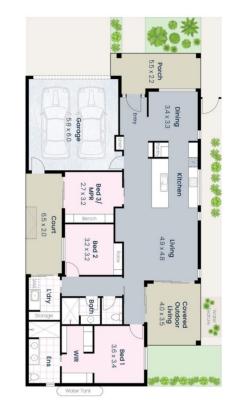

Contact Mel Turner 0409 671 140 mel.turner@stockland.com.au

Halcyon Nirimba, 90/25 Banya Ave, NIRIMBA

2 Bed

To

2 Bath

1

90/25 Banya Avenue, Nirimba

For Sale

Offers over \$900,000 Inspection by appointment

Floorplans and elevations are for illustrative purposes only. Whilst all care has been taken in the preparation of the particulars contained herein, no warranty can be given and interested parties must therefore rely on their own enquiries. Note: Drawing is not to scale