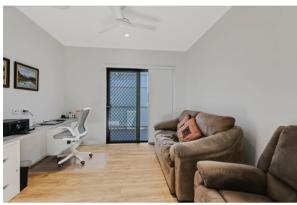

## **Retire in Style**

The Bronte design is perfect for entertaining with its open-plan living from front to back. Front and rear patios are connected by the large living areas, with views to the street and the rear yard to provide a feeling of spaciousness.

## Retire in Style

- Lovely open plan layout, neutral tones throughout
- Vinyl Plank flooring
- Ducted aircon
- Shutters on all windows
- Security doors on front and sliding doors.
- Fitted display and entertainment units
- Spacious master bedroom, with large walk-in robe and ensuite with double vanities
- Kitchen with stone benchtops and quality Bosch Appliances, glass cooktop, fitted microwave, electric oven, plumbed in facility for fridge solar integrated dishwasher.
- Separate dining room
- Integrated dishwasher
- Laundry with abundance of storage
- Double garage with epoxy resin flooring
- 5.81 kw Solar system
- 3000L Water Tank