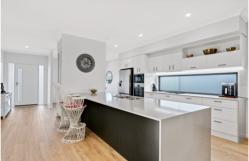

The focus of the Bronte Gold is the impressive central kitchen featuring an attractive workbench to gather around plus quality Bosch Appliances such as the glass cooktop, fitted microwave integrated dishwasher and electric oven. The large master bedroom overlooks the rear yard with an ensuite and walk-in robe while the conveniently situated multipurpose room next to the outdoor courtyard opens up a world of possibilities.

## Retire in Style

- Lovely open plan layout, neutral tones throughout
- Vinyl Plank flooring
- Ducted aircon
- Shutters on all windows
- Security doors on front and sliding doors.
- Fitted display and entertainment units
- Spacious master bedroom, with large walk-in robe and ensuite with double vanities
- Kitchen with stone benchtops and quality Bosch Appliances, glass cooktop, fitted microwave, electric oven, plumbed in facility for fridge solar integrated dishwasher.
- Separate dining room
- Integrated dishwasher
- Laundry with abundance of storage
- Double garage with epoxy resin flooring
- 5.81 kw Solar system
- 3000L Water Tank