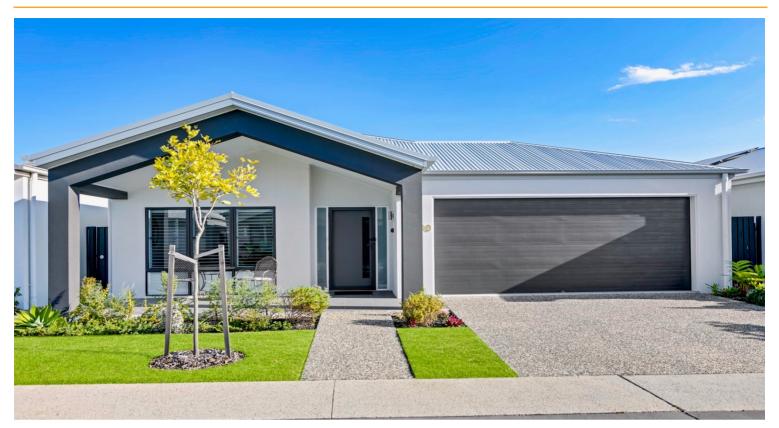

## **Retire in Style**

The Bronte design is perfect for entertaining with its open-plan living from front to back. Front and rear patios are connected by the large living areas, with views to the street and the rear yard to provide a feeling of spaciousness.

## Retire in Style

- Lovely open plan layout, neutral tones throughout
- Vinyl Plank flooring
- Ducted aircon
- Shutters on all windows
- Security doors on front and sliding doors.
- Fitted display and entertainment units
- Spacious master bedroom, with large walk-in robe and ensuite with double vanities
- Kitchen with stone benchtops and quality Bosch Appliances, glass cooktop, fitted microwave, electric oven, plumbed in facility for fridge solar integrated dishwasher.
- Separate dining room
- Integrated dishwasher
- Laundry with abundance of storage
- Double garage with epoxy resin flooring
- 5.81 kw Solar system
- 3000L Water Tank