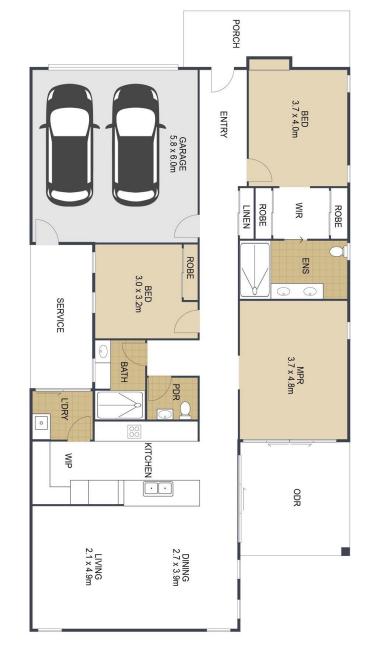

# Halcyon Nirimba – Site 55

House: 214 m2

Step inside to discover a lovely open plan layout with carpeted bedrooms and vinyl plank flooring throughout the main living areas. The spacious master bedroom boasts a large walk-In robe and a luxurious ensuite with double vanities.

The modern kitchen is a chef's delight, equipped with a walk-in pantry, 40mm stone benchtops, and high-quality Bosch appliances including an induction cooktop, fitted microwave, electric oven, and integrated dishwasher.