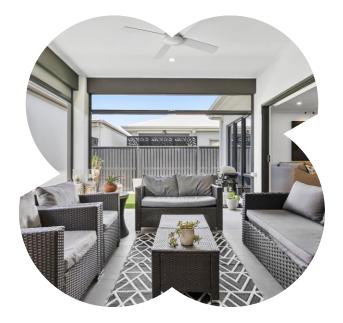

## Features of the home:

- Spacious master bedroom, with large walk-in robe, ensuite with double vanities and built in study nook
- Modern kitchen with walk-in pantry, 40mm stone benchtops and quality Bosch appliances including induction cooktop, fitted microwave, electric oven and integrated dish washer
- Ducted air conditioning and fans throughout
- Ample storage throughout the home
- Double garage with epoxy resin flooring
- 6.6kw Solar power system & 3000L water tank
- Generous yard space with artificial turf and spacious patio area
- Patio fitted with weather blinds
- Built in Murphy bed to the multipurpose room