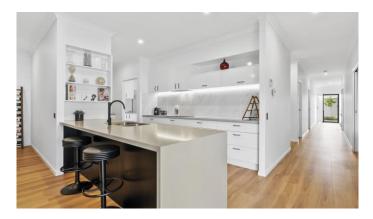

The modern kitchen is a chef's delight, equipped with a walk-in pantry, 40mm stone benchtops, and high-quality Bosch appliances including an induction cooktop, fitted microwave, electric oven, and integrated dishwasher.

## Features of the home:

- Spacious master bedroom, with large walk-in robe, ensuite with double vanities and built in study nook
- Modern kitchen with walk-in pantry, 40mm stone benchtops and quality Bosch appliances including induction cooktop, fitted microwave, electric oven and integrated dish washer
- Ducted air conditioning and fans throughout
- Ample storage throughout the home
- Double garage with epoxy resin flooring
- 6.6kw Solar power system & 3000L water tank
- Generous yard space with artificial turf and spacious patio area
- Patio fitted with weather blinds
- Built in Murphy bed to the multipurpose room