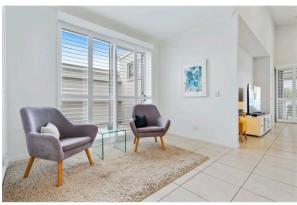

Seamless flow from the spacious living zone to both front and rear entertaining terraces allows for optimal airflow, space and practicality. The impressive open plan design boasts an enviable chef's kitchen complete with stainless steel appliances and loads of storage. Gleaming stone benchtops complement the soft white cabinetry and present as a seamless addition to the space, while the stunning island bench with luxury waterfall side anchors integrity in the design.