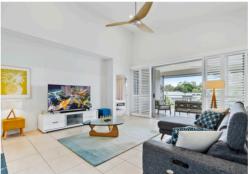

Seamless flow from the spacious living zone to both front and rear entertaining terraces allows for optimal airflow, space and practicality. The impressive open plan design boasts an enviable chef's kitchen complete with stainless steel appliances and loads of storage. Gleaming stone benchtops complement the soft white cabinetry and present as a seamless addition to the space, while the stunning island bench with luxury waterfall side anchors integrity in the design.

## **Landing Luxury**

- **Dual level**
- 3 bedroom 2 bathroom
- Spacious kitchen with state of the art appliances
- Open plan living at its finest
- Seamless indoor outdoor flow
- Split system air conditioning & fans throughout
- Enormous triple car garaging plus additional breezeway
- Front and rear entertaining terraces for year round enjoyment