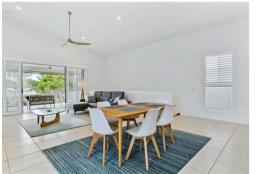

Seamless flow from the spacious living zone to both front and rear entertaining terraces allows for optimal airflow, space and practicality. The impressive open plan design boasts an enviable chef's kitchen complete with stainless steel appliances and loads of storage. Gleaming stone benchtops complement the soft white cabinetry and present as a seamless addition to the space, while the stunning island bench with luxury waterfall side anchors integrity in the design.

## **Landing Luxury**

- **Dual level**
- 3 bedroom 2 bathroom
- Spacious kitchen with state of the art appliances
- Open plan living at its finest
- Seamless indoor outdoor flow
- Split system air conditioning & fans throughout
- Enormous triple car garaging plus additional breezeway
- Front and rear entertaining terraces for year round enjoyment