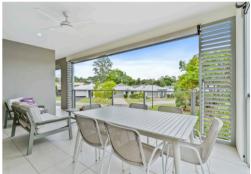

Seamless flow from the spacious living zone to both front and rear entertaining terraces allows for optimal airflow, space and practicality. The impressive open plan design boasts an enviable chef's kitchen complete with stainless steel appliances and loads of storage. Gleaming stone benchtops complement the soft white cabinetry and present as a seamless addition to the space, while the stunning island bench with luxury waterfall side anchors integrity in the design.

## **Landing Luxury**

- **Dual level**
- 3 bedroom 2 bathroom
- Spacious kitchen with state of the art appliances
- Open plan living at its finest
- Seamless indoor outdoor flow
- Split system air conditioning & fans throughout
- Enormous triple car garaging plus additional breezeway
- Front and rear entertaining terraces for year round enjoyment