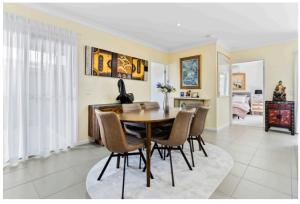

Designed to impress, this property effortlessly exudes luxury & resort lifestyle. The clever open plan design boasts an enviable chefs kitchen, complete with stainless steel appliances and deep drawers for easy storage. Rich granite benchtops compliment soft winter white cabinetry and the large island style breakfast bar features a luxury stone waterfall. A generous laundry sits adjacent boasting an adjoining drying court.

Seamless flow from the spacious living areas to a shady rear terrace allows for maximum airflow, space and practicality. Sunshade blinds ensure year round comfort whilst stunning low maintenance gardens wrap the home creating a private, peaceful haven.