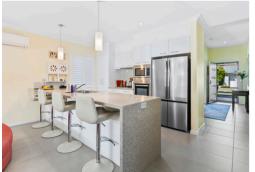

Designed to impress, this property effortlessly exudes luxury & resort lifestyle. The clever open plan design boasts an enviable chefs kitchen, complete with stainless steel appliances and deep drawers for easy storage. Rich granite benchtops compliment soft winter white cabinetry and the large island style breakfast bar features a luxury stone waterfall. A generous laundry sits adjacent boasting an adjoining drying court.