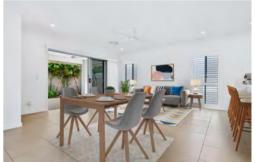

Designed to impress, this property effortlessly exudes luxury & resort lifestyle. The clever open plan design boasts an enviable chefs kitchen, complete with almond stone benchtops, quality appliances and expansive island style breakfast bar. A generous laundry serves as a further convenience boasting an adjacent drying court and generous linen press.

Seamless flow from the spacious living areas to an expansive rear terrace allows maximum airflow, space and practicality; complemented by ducted air conditioning and fans throughout, offering the ultimate in sustainable living. Sunshade blinds complete the package ensuring year round comfort.