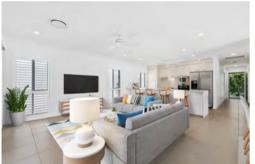

Designed to impress, this property effortlessly exudes luxury & resort lifestyle. The clever open plan design boasts an enviable chefs kitchen, complete with almond stone benchtops, quality appliances and expansive island style breakfast bar. A generous laundry serves as a further convenience boasting an adjacent drying court and generous linen press.

Seamless flow from the spacious living areas to an expansive rear terrace allows maximum airflow, space and practicality; complemented by ducted air conditioning and fans throughout, offering the ultimate in sustainable living. Sunshade blinds complete the package ensuring year round comfort.