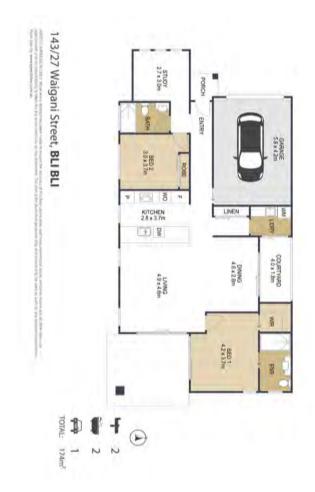

## Retire in the Style

- 2 ensuited bedrooms & multi function room
- Spacious kitchen with state of the art appliances
- Open plan living at its finest
- Seamless indoor outdoor flow
- Large single car garaging
- Resort style plantation shutters

143/27 Waigani Street, Bli Bli

2.5 2 - 1.5

For Sale

\$940,000

Inspection by appointment

Contact Lisa Weyer 0427 118 821 lisa.weyer@stockland.com.au

Floorplans and elevations are for illustrative purposes only. Whilst all care has been taken in the preparation of the particulars contained herein, no warranty can be given and interested parties must therefore rely on their own enquiries. Note: Drawing is not to scale.