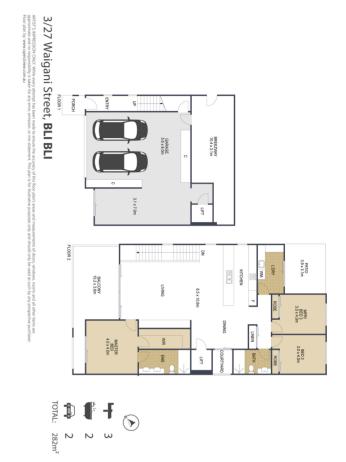

## **Dual Level Luxury at Landing**

- **Dual Level with Lift**
- 3-bedroom 2 bathroom
- Spacious kitchen with state-of-theart appliances
- Open plan living at its finest
- 2 outdoor living zones
- Air conditioning & fans
- Double car garaging, MPR & breezeway

3/27 Waigani Street, Bli Bli

3 🖴 2 😓 2 🚍

For Sale

Offers over \$1,340,000

Inspection by appointment

Contact Lisa Weyer 0427 118 821 lisa.weyer@stockland.com.au

Floorplans and elevations are for illustrative purposes only. Whilst all care has been taken in the preparation of the particulars contained herein, no warranty can be given and interested parties must therefore rely on their own enquiries. Note: Drawing is not to scale.