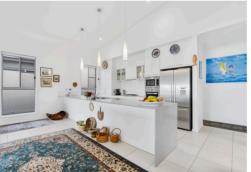

This impressive open plan design boasts an enviable chef's kitchen, complete with state of the art appliances and loads of storage. Gleaming stone benchtops complement the soft white cabinetry and generous breakfast bar presents as a seamless addition to the space.