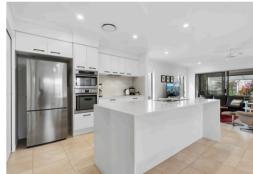

## Downsize in Style

- Contemporary 2 bedroom 2 bathroom & Multi Purpose Room
- Ducted air conditioning & fans throughout
- Spacious kitchen with state of the art appliances and walk in pantry
- 2 separate outdoor terraces
- Open plan living at its finest