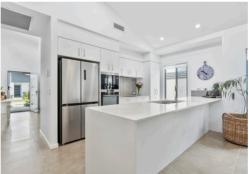

This lovely open plan design boasts a superb chef's kitchen in pristine winter white complementing gleaming stone tops and comes complete with state of the art appliances. An adjacent laundry and drying court ensures the utilitarian zone of this delightful home is centrally and conveniently located.

## Lakeside Retreat

- Contemporary 2 bedroom 2 bathroom
- Spacious kitchen with state of the art appliances
- Open plan living at its finest
- Seamless indoor outdoor flow
- Ducted air conditioning & fans throughout
- Double car garaging
- 20x solar panels
- Solar hot water