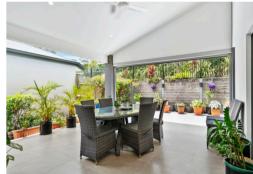

Nestled amongst lush greenery and pretty manicured gardens, this practical design offers luxury living in a cleverly mastered home without compromising space or creature comforts. Double height ceilings with clerestory windows promotes passive cooling and is complemented by ducted air conditioning and fans throughout.

## Lakeside Retreat

- Contemporary 2 bedroom 2 bathroom
- Spacious kitchen with state of the art appliances
- Open plan living at its finest
- Seamless indoor outdoor flow
- Ducted air conditioning & fans throughout
- Double car garaging
- 20x solar panels
- Solar hot water