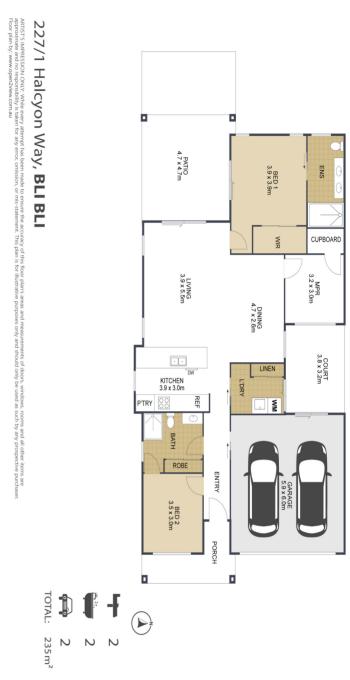

Contact Lisa Weyer 0427 118 821 lisa.weyer@stockland.com.au

227/1 Halcyon Way, Bli Bli

3 🖴 2 😓 2 🚍

For Sale

Offers over \$1,140,000

Inspection by appointment

Floorplans and elevations are for illustrative purposes only. Whilst all care has been taken in the preparation of the particulars contained herein, no warranty can be given and interested parties must therefore rely on their own enquiries. Note: Drawing is not to scale