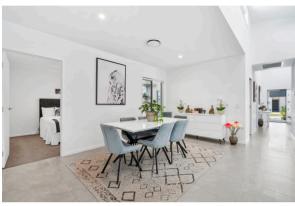

Nestled amongst lush greenery and pretty manicured gardens, this practical design offers luxury living in a cleverly mastered home without compromising space or creature comforts. Double height ceilings with clerestory windows promotes passive cooling and is complemented by ducted air conditioning and fans throughout.

This lovely open plan design boasts a superb chef's kitchen in pristine winter white complementing gleaming stone tops and comes complete with state of the art appliances. An adjacent laundry and drying court ensures the utilitarian zone of this delightful home is centrally and conveniently located.