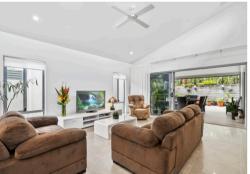

Nestled amongst lush greenery and pretty manicured gardens, this practical design offers luxury living in a cleverly mastered home without compromising space or creature comforts. Double height ceilings with clerestory windows promotes passive cooling and is complemented by ducted air conditioning and fans throughout.

## Lakeside Retreat

- Contemporary 2 bedroom 2 bathroom
- Spacious kitchen with state of the art appliances
- Open plan living at its finest
- Seamless indoor outdoor flow
- Ducted air conditioning & fans throughout
- Double car garaging
- 20x solar panels
- Solar hot water