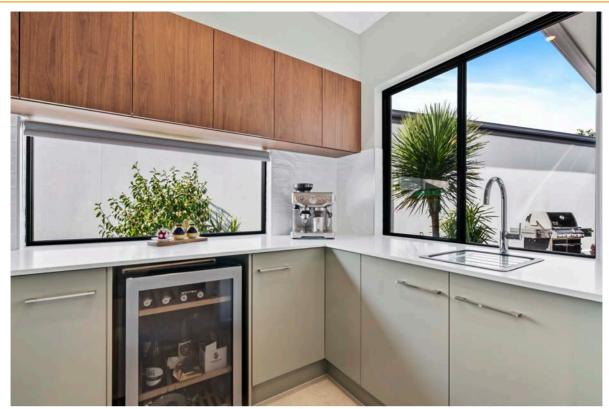

With over 270m² under roof, this home boasts an impressive open-plan design that seamlessly integrates the Kitchen, Living, and Dining area, creating an inviting atmosphere perfect for relaxation and entertaining. The spacious Kitchen is a Chef's dream, featuring a light and airy Butler's Pantry complete with a wine fridge, state-of-the-art NEFF appliances, a semi-integrated dishwasher, built-in bins, and a plumbed fridge space.