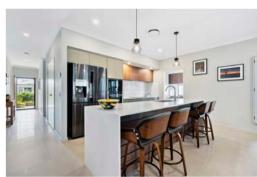

With over 270m² under roof, this home boasts an impressive open-plan design that seamlessly integrates the Kitchen, Living, and Dining area, creating an inviting atmosphere perfect for relaxation and entertaining. The spacious Kitchen is a Chef's dream, featuring a light and airy Butler's Pantry complete with a wine fridge, state-of-the-art NEFF appliances, a semi-integrated dishwasher, built-in bins, and a plumbed fridge space.