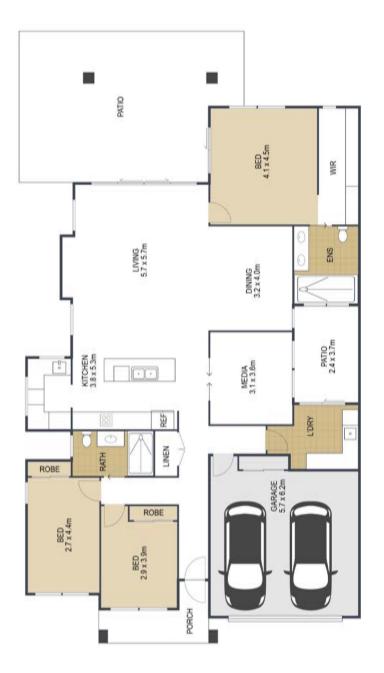

## Discover the Essence of Luxury Community Living at B by Halcyon Site 105

Welcome to an exquisite blend of elegance, functionality, and expansive space, all set on a generous 394m² site. This 'Special' house design has been meticulously crafted to maximize the large site, offering two Bedrooms, a Multi-Purpose Room (MPR), and a Media Room.

With over 270m² under roof, this home boasts an impressive open-plan design that seamlessly integrates the Kitchen, Living, and Dining area, creating an inviting atmosphere perfect for relaxation and entertaining. The spacious Kitchen is a Chef's dream, featuring a light and airy Butler's Pantry complete with a wine fridge, state-of-the-art NEFF appliances, a semi-integrated dishwasher, built-in bins, and a plumbed fridge space.

- · Backing onto nature
- 2700 ceilings & 2400 windows & doors
- Flyscreens & security screen to Entry door
- Separate MPR + Media
- · Chef's Kitchen with full Butler's Pantry
- 5.4kw solar system
- Ducted air conditioning & fans
- Motorized Patio blind