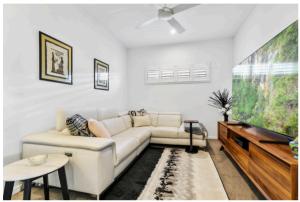

The Sumatra is not only contemporary and spacious but boasts a clever and practical floorplan. Designed to impress, this open plan home has seamless flow from the spacious living areas to an expansive tiled rear Alfresco through larger stacker doors allowing maximum airflow, space and functionality. The home is wrapped in low maintenance tropical gardens and the cool, private alfresco is the perfect retreat.

Stunning crisp stone benchtops complement the cabinetry of the sensational kitchen, complete with state-of-theart appliances and enviable walk-in Butler's Pantry; this home is a chef's delight. The generous Master Suite is situated at the rear of the home is complemented by a large walk-in robe and ensuite. The second bedroom occupies a private position at the front of the home. This residence is sure to please.