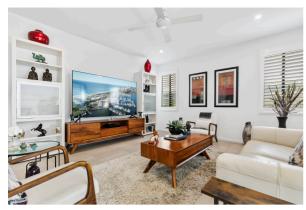

The Sumatra is not only contemporary and spacious but boasts a clever and practical floorplan. Designed to impress, this open plan home has seamless flow from the spacious living areas to an expansive tiled rear Alfresco through larger stacker doors allowing maximum airflow, space and functionality. The home is wrapped in low maintenance tropical gardens and the cool, private alfresco is the perfect retreat.

Stunning crisp stone benchtops complement the cabinetry of the sensational kitchen, complete with state-of-theart appliances and enviable walk-in Butler's Pantry; this home is a chef's delight. The generous Master Suite is situated at the rear of the home is complemented by a large walk-in robe and ensuite. The second bedroom occupies a private position at the front of the home. This residence is sure to please.