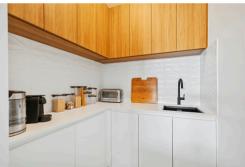

Stunning crisp stone benchtops complement the cabinetry of the sensational kitchen, complete with state-of-theart appliances and enviable walk-in Butler's Pantry; this home is a chef's delight. The generous Master Suite is situated at the rear of the home is complemented by a large walk-in robe and ensuite. The second bedroom occupies a private position at the front of the home. This residence is sure to please.