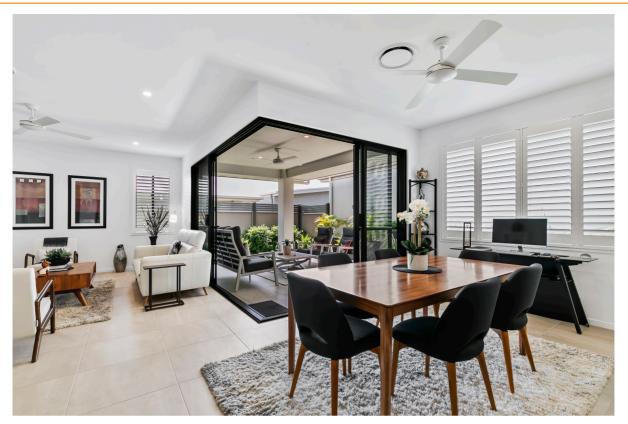

The Sumatra is not only contemporary and spacious but boasts a clever and practical floorplan. Designed to impress, this open plan home has seamless flow from the spacious living areas to an expansive tiled rear Alfresco through larger stacker doors allowing maximum airflow, space and functionality. The home is wrapped in low maintenance tropical gardens and the cool, private alfresco is the perfect retreat.

Stunning crisp stone benchtops complement the cabinetry of the sensational kitchen, complete with state-of-theart appliances and enviable walk-in Butler's Pantry; this home is a chef's delight. The generous Master Suite is situated at the rear of the home is complemented by a large walk-in robe and ensuite. The second bedroom occupies a private position at the front of the home. This residence is sure to please.