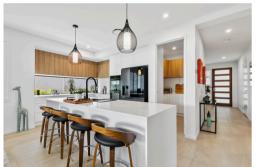

Stunning crisp stone benchtops complement the cabinetry of the sensational kitchen, complete with state-of-theart appliances and enviable walk-in Butler's Pantry; this home is a chef's delight. The generous Master Suite is situated at the rear of the home is complemented by a large walk-in robe and ensuite. The second bedroom occupies a private position at the front of the home. This residence is sure to please.