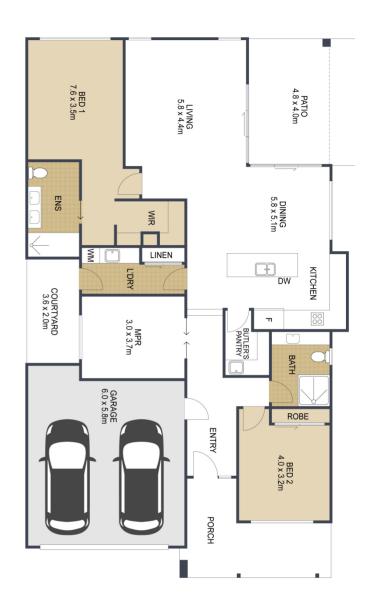

The Sumatra is not only contemporary and spacious but boasts a clever and practical floorplan. Designed to impress, this open plan home has seamless flow from the spacious living areas to an expansive tiled rear Alfresco through larger stacker doors allowing maximum airflow, space and functionality. The home is wrapped in low maintenance tropical gardens and the cool, private alfresco is the perfect retreat.

Stunning crisp stone benchtops complement the cabinetry of the sensational kitchen, complete with state-of-theart appliances and enviable walk-in Butler's Pantry; this home is a chef's delight. The generous Master Suite is situated at the rear of the home is complemented by a large walk-in robe and ensuite. The second bedroom occupies a private position at the front of the home. This residence is sure to please.

Contact: Rebecca Husbands 0472 543 892 rebecca.husbands@stockland.com.au

300/2 Retreat Drive, Buderim

Land 308m2 - House 229.48m2

2 🖴 2 😓 2 🚍

For Sale

\$1,199,000

Inspection by appointment

Floorplans and elevations are for illustrative purposes only. Whilst all care has been taken in the preparation of the particulars contained herein, no warranty can be given and interested parties must therefore rely on their own enquiries. Note: Drawing is not to scale