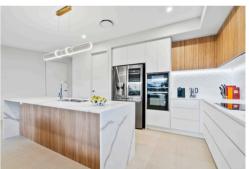

## FIT FOR A MASTER CHEF

Plate up your specialties with style in the sleek centrepiece kitchen, complete with a generous island bencha walk-in pantry and NEFF appliances.

- 3 Bedrooms
- 5.4kw solar system
- Ducted air con
- 2700 ceilings & 2400 door
- Butlers Pantry
- Motorized Patio blinds
- Flyscreens to windows & sliding doors + Crimsafe to Entry