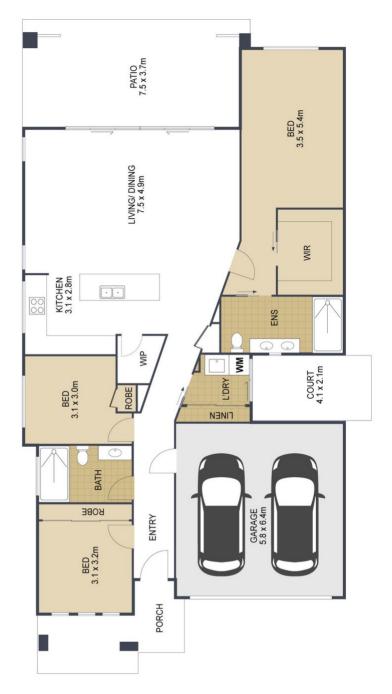

## FIT FOR A MASTER CHEF

Plate up your specialties with style in the sleek centrepiece kitchen, complete with a generous island bencha walk-in pantry and NEFF appliances.

- 3 Bedrooms
- 5.4kw solar system
- Ducted air con
- 2700 ceilings & 2400 door
- Butlers Pantry
- Motorized Patio blinds
- Flyscreens to windows & sliding doors + Crimsafe to Entry

Rebecca Husbands

0472 543 892

rebecca.husbands@stockland.com.au

251/2 Retreat Drive, Buderim

For Sale

\$1,450,000

Inspection by appointment

Floorplans and elevations are for illustrative purposes only. Whilst all care has been taken in the preparation of the particulars contained herein, no warranty can be given and interested parties must therefore rely on their own enquiries. Note: Drawing is not to scale.