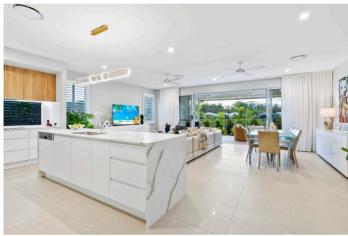

## FIT FOR A MASTER CHEF

Plate up your specialties with style in the sleek centrepiece kitchen, complete with a generous island bencha walk-in pantry and NEFF appliances.

- 3 Bedrooms
- 5.4kw solar system
- Ducted air con
- 2700 ceilings & 2400 door
- Butlers Pantry
- Motorized Patio blinds
- Flyscreens to windows & sliding doors + Crimsafe to Entry