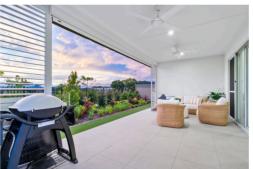

Entertaining friends and family is just so easy and breezy in the open plan living area with defined dining and sitting zones, all presided over by high ceilings. Pull back the glass sliders to access your private alfresco living space – perfect for a barbecue with friends.