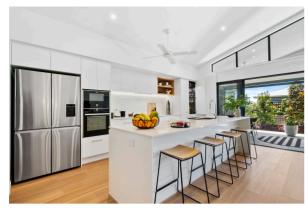

This home centres around an open-plan kitchen, dining and living room that provides a seamless flow to the huge fully screened patio. The cleverly designed kitchen with a huge walk-in pantry is where you will find a suite of German NEFF appliances, Exclusive range of SmartStone benchtops, enormous 3-metre long island bench and a wonderful built in bar!