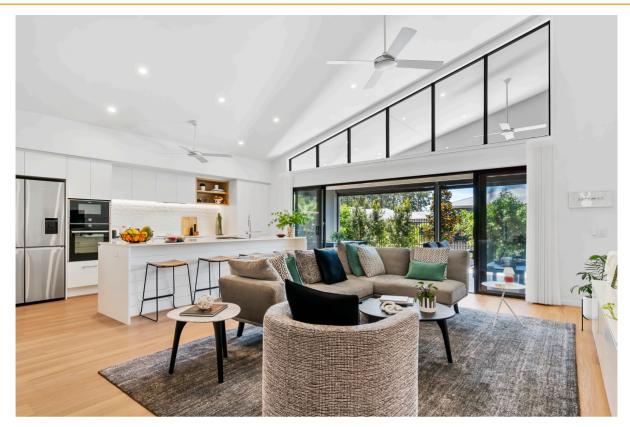

This home centres around an open-plan kitchen, dining and living room that provides a seamless flow to the huge fully screened patio. The cleverly designed kitchen with a huge walk-in pantry is where you will find a suite of German NEFF appliances, Exclusive range of SmartStone benchtops, enormous 3-metre long island bench and a wonderful built in bar!