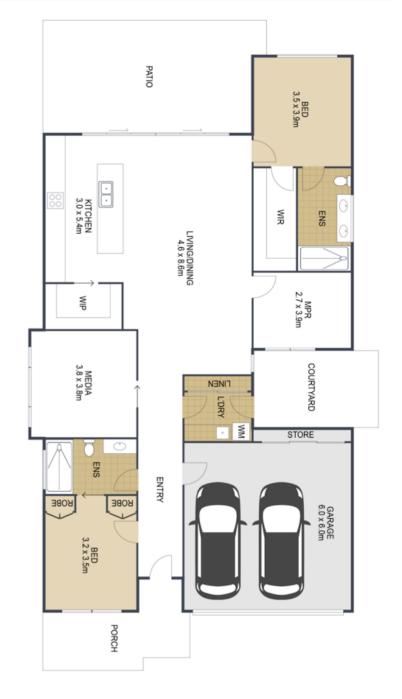

This home is perfectly designed for living your best life – two bedrooms, both with well-appointed ensuites; a multi-purpose room for your study or sewing space as well as a separate Media room which is the perfect spot for a true movie experience.

This home centres around an open-plan kitchen, dining and living room that provides a seamless flow to the huge fully screened patio. The cleverly designed kitchen with a huge walk-in pantry is where you will find a suite of German NEFF appliances, Exclusive range of SmartStone benchtops, enormous 3-metre long island bench and a wonderful built in bar!