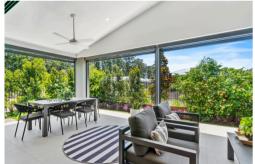

This home centres around an open-plan kitchen, dining and living room that provides a seamless flow to the huge fully screened patio. The cleverly designed kitchen with a huge walk-in pantry is where you will find a suite of German NEFF appliances, Exclusive range of SmartStone benchtops, enormous 3-metre long island bench and a wonderful built in bar!

## Retirement at its Finest

- Contemporary 2 bedroom 2 bathroom
- Large master suite with walk in robe and ensuite
- 6.6kw Solar & Solar hot water
- Stunning kitchen with walk-in pantry
- Stunning rear terrace with with motorised blinds
- Security Screens Installed on the Large Sliding Door and the two bedrooms
- Advantage Air E-Zone system 6 zones for pure comfort control