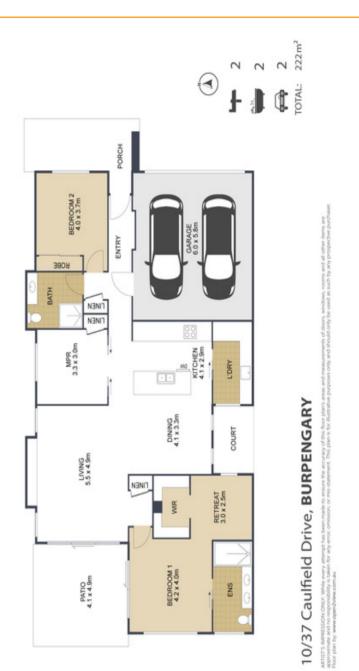

10/1 - 37 Caulfield Drive, Burpengary East

**Stockland** | Halcyon Communities

Contact Mel Turner 0409 671 140 mel.turner@stockland.com.au

For Sale

\$929,000

Inspection by appointment

Floorplans and elevations are for illustrative purposes only. Whilst all care has been taken in the preparation of the particulars contained herein, no warranty can be given and interested parties must therefore rely on their own enquiries. Note: Drawing is not to scale.