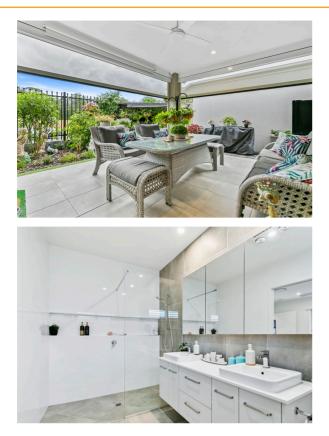

The generous master suite, located at the rear of the home, offers private terrace access and tranquil garden views. It's complemented by an exclusive retreat, a large walk-in robe, and a lavish ensuite with twin basins. A second ensuited bedroom, located at the front of the home, enjoys its own serene garden and terrace views. Additionally, a flexible multi-purpose room can serve as guest accommodation or a media room, catering to all your lifestyle needs.

#### Features of the home

- Perimeter site with proximity to the recreation club and facilities
- Ducted air conditioning + ceiling fans throughout
- Solar power system for energy efficiency
- Upgraded vinyl plank flooring
- Expansive rear patio with motorized blinds
- Front screen door for added convenience
- Beautifully established gardens and shade window coverings