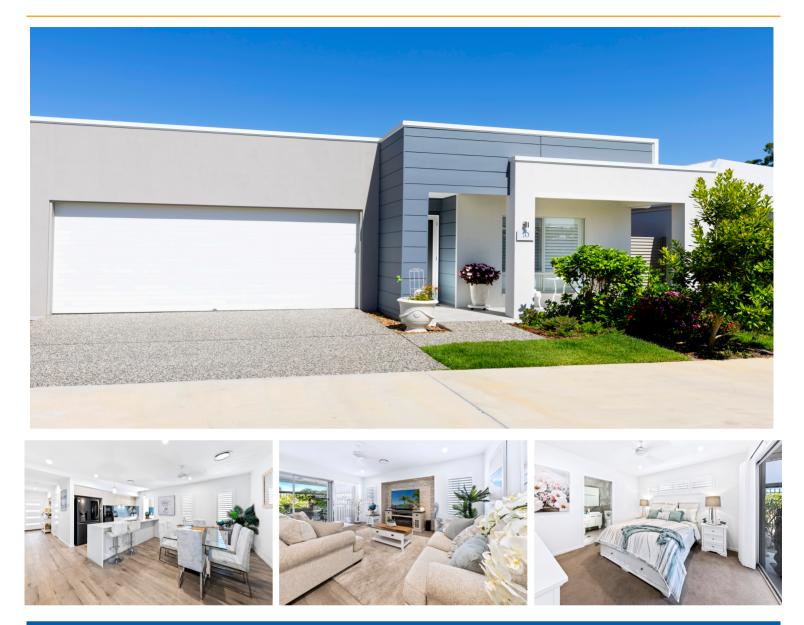

## **Promenade Living**

An exclusive opportunity for an established luxury home at Halcyon Promenade

Step into the established luxury of the Avalon C1, located in the vibrant Halcyon Promenade. This stunning home is designed to impress, offering a seamless blend of elegance and functionality, and is ideally positioned close to the recreation club and premium facilities.

Inside, discover a spacious, thoughtfully crafted design that offers luxurious living with no compromises. The contemporary kitchen features state-of-the-art appliances and exquisite stone benchtops, marrying beauty with practicality. High ceilings and cross breezes work in harmony with ducted air conditioning and ceiling fans throughout, ensuring year-round comfort. A large solar power system enhances the home's efficiency, while stylish vinyl plank flooring and plush carpeting in the bedrooms elevate the overall aesthetic.

The generous master suite, located at the rear of the home, offers private terrace access and tranquil garden views. It's complemented by an exclusive retreat, a large walk-in robe, and a lavish ensuite with twin basins. A second ensuited bedroom, located at the front of the home, enjoys its own serene garden and terrace views. Additionally, a flexible multi-purpose room can serve as guest accommodation or a media room, catering to all your lifestyle needs.