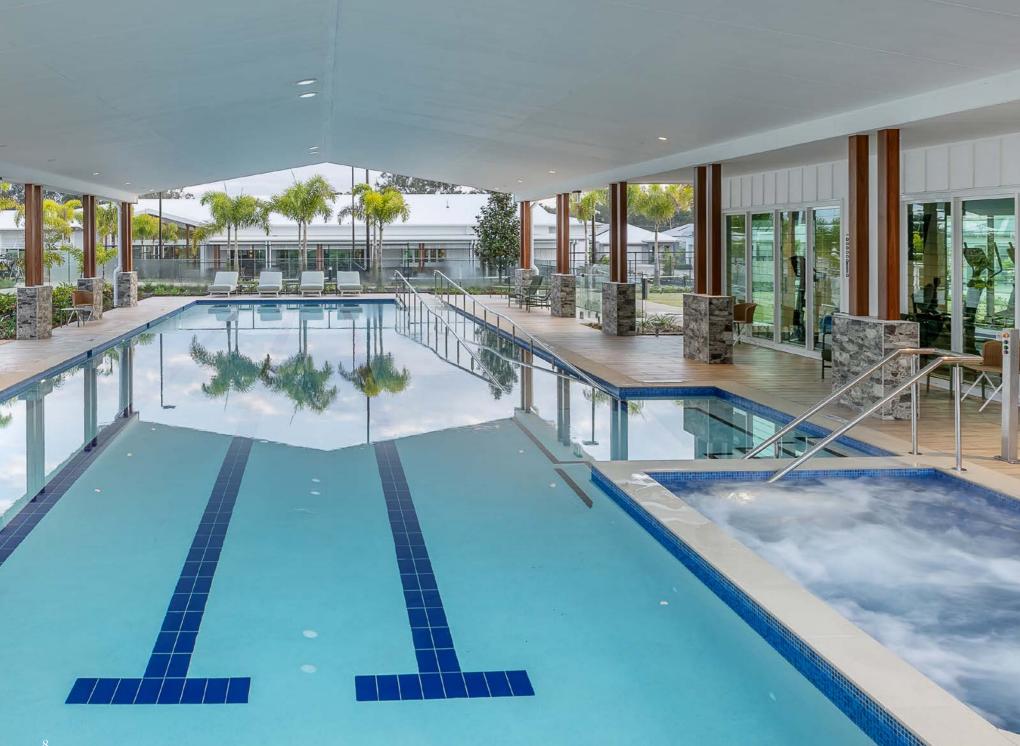

#### East Village

Sports hub including function space with bar and kitchen

Pool tables and 3D golf simulator

Messy arts studio

Dance studio

Wellness centre including gym, steam and sauna room

25m heated lap pool

#### West Village

Social club and lounge with bar

Library

Cinema

Full-size floodlit bowling green

Outdoor resort pool

Workshop

**BBQ** pavilion