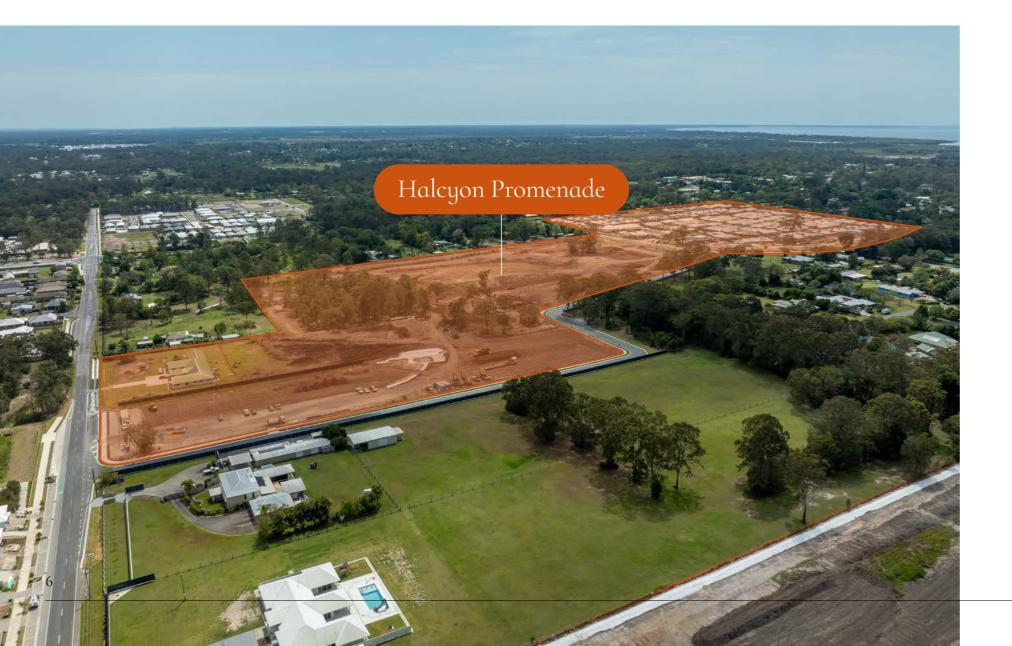

Set across 23 hectares of prime northside land, our secure gated community is bisected by a vibrant, pedestrianised main street – Caulfield Drive – that connects the two sides of the community. Perfect for an early morning wander or a sunset stroll, with plenty of opportunities to catch up with old friends, or make new ones.

This is the ultimate connected community, where your new, stress-free life is lived at your own pace. Away from the hustle and bustle, yet just a short drive from everything you need. Halcyon Promenade Location