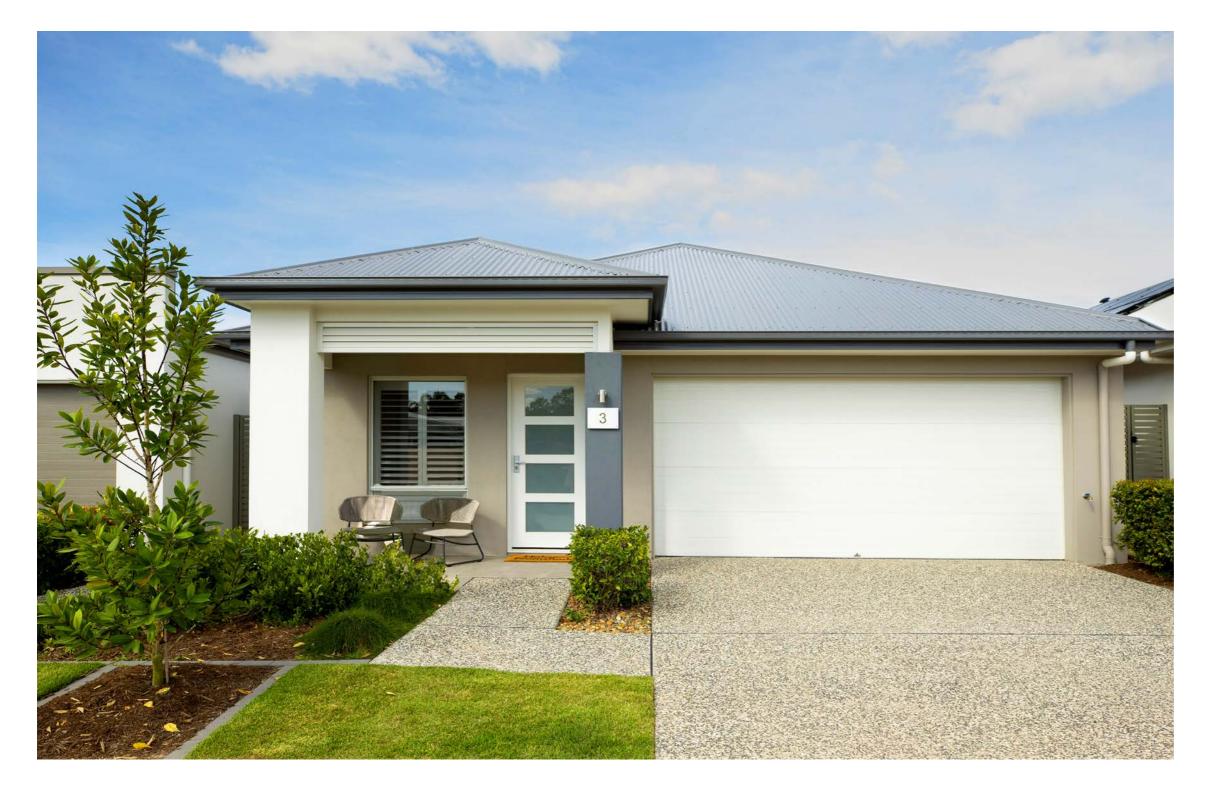

Homes at Halcyon Promenade are built with contemporary facades for maximum street appeal. Front patios connect with neighbours, wide streets and deep driveways deliver a sense of space and connectivity flows from the streets to your front door.

Inside, the architect-designed homes offer floor plans that enable you to right-size, not downsize. All homes are designed in unity to optimise passive solar orientation. Homes can be personalised with a range of upgrades offered to individualise the space, with quality fittings, a selection of designer finishes and four colour schemes available to choose from.