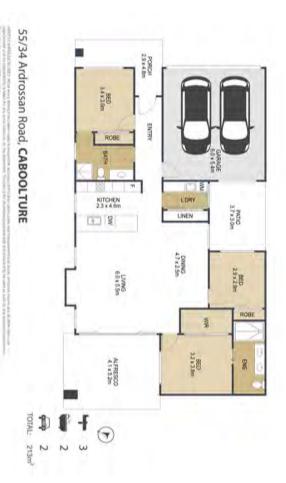

Contact **Mel Turner** 0409 671 140 mel.turner@stockland.com.au

55/34 Ardrossan Road, Caboolture

For Sale

\$830,000

Inspection by appointment

Floorplans and elevations are for illustrative purposes only. Whilst all care has been taken in the preparation of the particulars contained herein, no warranty can be given and interested parties must therefore rely on their own enquiries. Note: Drawing is not to scale