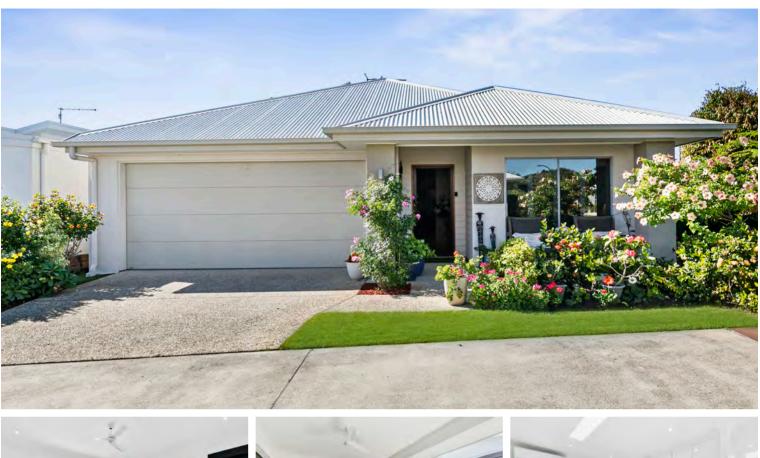

## **Retirement at its Finest**

Nestled on a spacious corner block, this inviting residence epitomizes modern comfort and thoughtful design. Step inside to discover a home powered by solar energy, ensuring sustainability and cost efficiency.

Throughout the property, you'll find the perfect balance of climate control with air conditioning and ceiling fans, ensuring year-round comfort. Step outside to be greeted by beautifully landscaped gardens adorned with artificial turf, creating a picturesque oasis around the home.

## **Retirement at its Finest**

- Corner block
- Solar power to home
- A/C & ceiling fans throughout
- Beautifully landscaped gardens around home with artificial turf
- Sizable patio area to the rear, including a ceiling fan
- Drying courtyard converted into a 2nd patio area
- Walk in robe to master bedroom with wardrobe fit out
- **Tinted windows**
- Added storage to the Laundry & garage
- Plantation shutters to both bedrooms as well as new high quality carpet