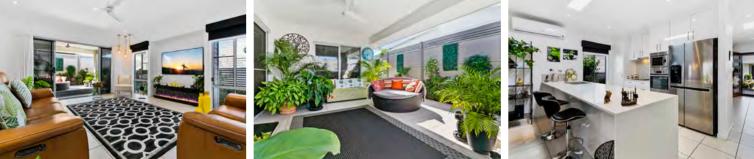

Entertain guests or unwind in style on the sizable rear patio area, complete with a refreshing ceiling fan for those warm summer days. Additionally, a cleverly converted drying courtyard offers a second inviting patio space, ideal for al fresco dining or relaxation.

Inside, the master bedroom boasts a luxurious walk-in robe with a custom wardrobe fit-out, providing ample storage and organization options. Tinted windows offer privacy and energy efficiency, while plantation shutters and new high-quality carpeting in both bedrooms exude elegance and comfort.