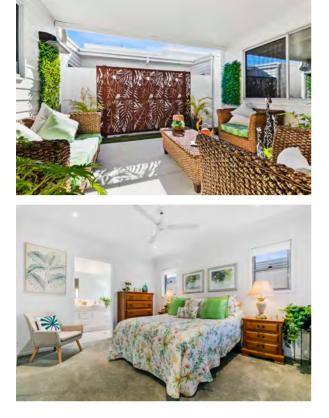

Entertain guests or unwind in style on the sizable rear patio area, complete with a refreshing ceiling fan for those warm summer days. Additionally, a cleverly converted drying courtyard offers a second inviting patio space, ideal for al fresco dining or relaxation.

Inside, the master bedroom boasts a luxurious walk-in robe with a custom wardrobe fit-out, providing ample storage and organization options. Tinted windows offer privacy and energy efficiency, while plantation shutters and new high-quality carpeting in both bedrooms exude elegance and comfort.