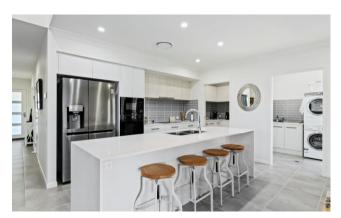

With ducted air conditioning, ceiling fans throughout, and a 5.18kW solar system ensuring year-round comfort and efficiency. The kitchen boasts an upgraded full walk-around island bench, premium cabinetry and a walkin pantry. The rear garden is a lowmaintenance, featuring astro turf, a tiled seating area, and electric privacy blinds on the rear and side entertaining patio.

## Features of the home:

- Spacious 449sqm corner site approx. 236sqm of living space
- Two bedrooms plus a retreat and multi-purpose room
- Large kitchen with upgraded island bench and walk-in pantry
- Ducted air conditioning and ceiling fans throughout
- 5.18kW solar system for energy efficiency
- Astro turf rear garden with tiled seating area
- Electric privacy blinds on rear and side entertaining patio
- Security screen door and window furnishings throughout
- Located in the secure, gated Halcyon Rise community