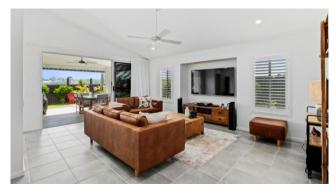

## Site 91 Halcyon Rise

Embrace the perfect blend of country charm and city convenience

Stockland Halcyon Rise

This spacious home sits on a generous 449sqm corner site approximately 236sqm living space, the home features two bedrooms, a retreat off the master suite, a versatile multi-purpose room, and a double garage.

With ducted air conditioning, ceiling fans throughout, and a 5.18kW solar system ensuring year-round comfort and efficiency. The kitchen boasts an upgraded full walk-around island bench, premium cabinetry and a walkin pantry. The rear garden is a lowmaintenance, featuring astro turf, a tiled seating area, and electric privacy blinds on the rear and side entertaining patio.