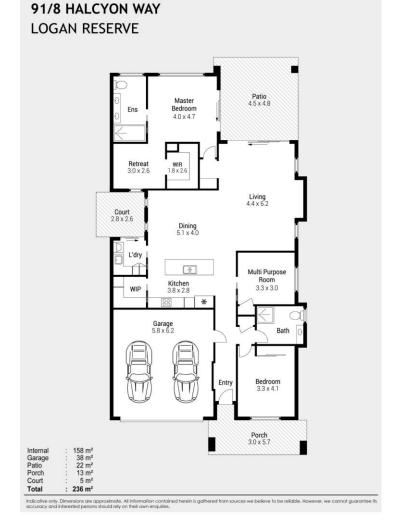

## Site 91 Halcyon Rise

Embrace the perfect blend of country charm and city convenience

Stockland Halcyon Rise

This spacious home sits on a generous 449sqm corner site approximately 236sqm living space, the home features two bedrooms, a retreat off the master suite, a versatile multi-purpose room, and a double garage.

## Features of the home:

- Spacious 449sqm corner site approx. 236sqm of living space
- Two bedrooms plus a retreat and multi-purpose room
- Large kitchen with upgraded island bench and walk-in pantry
- Ducted air conditioning and ceiling fans throughout
- 5.18kW solar system for energy efficiency
- Astro turf rear garden with tiled seating area
- Electric privacy blinds on rear and side entertaining patio
- Security screen door and window furnishings throughout
- Located in the secure, gated Halcyon Rise community