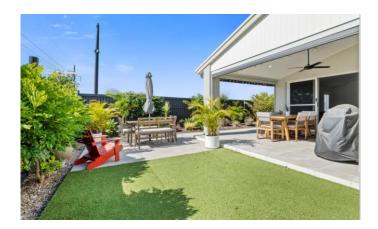

With ducted air conditioning, ceiling fans throughout, and a 5.18kW solar system ensuring year-round comfort and efficiency. The kitchen boasts an upgraded full walk-around island bench, premium cabinetry and a walkin pantry. The rear garden is a lowmaintenance, featuring astro turf, a tiled seating area, and electric privacy blinds on the rear and side entertaining patio.

## Features of the home:

- Spacious 449sqm corner site approx. 236sqm of living space
- Two bedrooms plus a retreat and multi-purpose room
- Large kitchen with upgraded island bench and walk-in pantry
- Ducted air conditioning and ceiling fans throughout
- 5.18kW solar system for energy efficiency
- Astro turf rear garden with tiled seating area
- Electric privacy blinds on rear and side entertaining patio
- Security screen door and window furnishings throughout
- Located in the secure, gated Halcyon Rise community