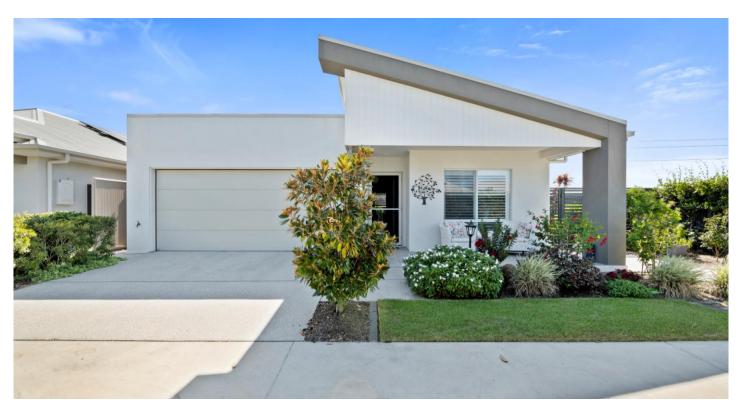

## Site 91 Halcyon Rise

Embrace the perfect blend of country charm and city convenience

Stockland Halcyon Rise

This spacious home sits on a generous 449sqm corner site approximately 236sqm living space, the home features two bedrooms, a retreat off the master suite, a versatile multi-purpose room, and a double garage.

## Features of the home:

- Spacious 449sqm corner site approx. 236sqm of living space
- Two bedrooms plus a retreat and multi-purpose room
- Large kitchen with upgraded island bench and walk-in pantry
- Ducted air conditioning and ceiling fans throughout
- 5.18kW solar system for energy efficiency
- Astro turf rear garden with tiled seating area
- Electric privacy blinds on rear and side entertaining patio
- Security screen door and window furnishings throughout
- Located in the secure, gated Halcyon Rise community