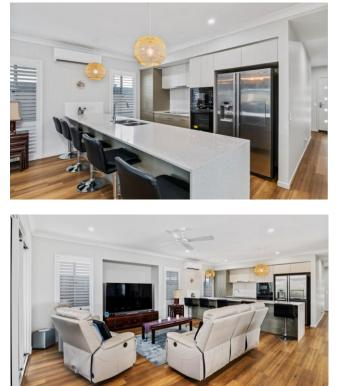

### Embrace the perfect blend of country charm and city convenience

Halcyon Rise

Stockland

This beautifully designed home, set on a generous 293sqm site, features approximately 182.23sqm of thoughtfully crafted living space. The two-bedroom layout includes a spacious master suite with an ensuite, as well as a second bedroom and a dedicated study. The open-plan living area is enhanced by air conditioning and seamlessly connects to the rear patio, where two electric privacy screens offer a tranquil outdoor retreat. home includes an 11.5kW solar system, security screens on key entry points, and air conditioning in the master bedroom, living room, and second bedroom. Blinds and shutters throughout provide both privacy and style, while the 1.5-car garage ensures ample space for parking and storage.

#### Features of the home:

- 293sqm site with a 182.23sqm home
- Two bedrooms plus a dedicated study
- Master bedroom with ensuite
- Open-plan living with air conditioning
- Hybrid timber flooring throughout
- 11.5kW solar system for energy efficiency
- Electric privacy screens on the rear patio
- Security screens
- 1.5-car garage with ample storage space