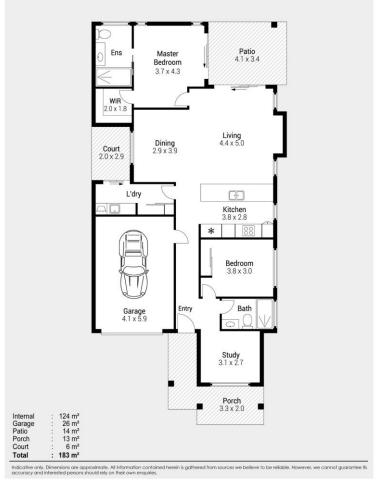

### Embrace the perfect blend of country charm and city convenience

Halcyon Rise

Stockland

This beautifully designed home, set on a generous 293sqm site, features approximately 182.23sqm of thoughtfully crafted living space. The two-bedroom layout includes a spacious master suite with an ensuite, as well as a second bedroom and a dedicated study. The open-plan living area is enhanced by air conditioning and seamlessly connects to the rear patio, where two electric privacy screens offer a tranquil outdoor retreat. home includes an 11.5kW solar system, security screens on key entry points, and air conditioning in the master bedroom, living room, and second bedroom. Blinds and shutters throughout provide both privacy and style, while the 1.5-car garage ensures ample space for parking and storage.

#### Features of the home:

- 293sqm site with a 182.23sqm home
- Two bedrooms plus a dedicated study
- Master bedroom with ensuite
- Open-plan living with air conditioning
- Hybrid timber flooring throughout
- 11.5kW solar system for energy efficiency
- Electric privacy screens on the rear patio
- Security screens
- 1.5-car garage with ample storage space