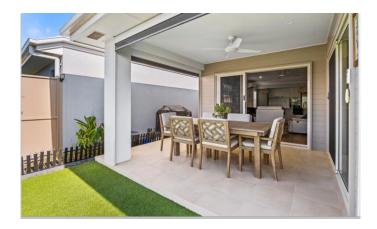

### Embrace the perfect blend of country charm and city convenience

Halcyon Rise

Stockland

This beautifully designed home, set on a generous 293sqm site, features approximately 182.23sqm of thoughtfully crafted living space. The two-bedroom layout includes a spacious master suite with an ensuite, as well as a second bedroom and a dedicated study. The open-plan living area is enhanced by air conditioning and seamlessly connects to the rear patio, where two electric privacy screens offer a tranquil outdoor retreat. home includes an 11.5kW solar system, security screens on key entry points, and air conditioning in the master bedroom, living room, and second bedroom. Blinds and shutters throughout provide both privacy and style, while the 1.5-car garage ensures ample space for parking and storage.

#### Features of the home:

- 293sqm site with a 182.23sqm home
- Two bedrooms plus a dedicated study
- Master bedroom with ensuite
- Open-plan living with air conditioning
- Hybrid timber flooring throughout
- 11.5kW solar system for energy efficiency
- Electric privacy screens on the rear patio
- Security screens
- 1.5-car garage with ample storage space