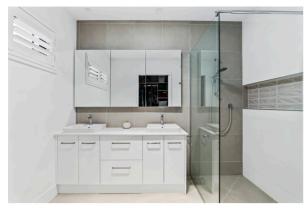

Set on a low-maintenance 293m² lot, this 201m² residence is designed with both comfort and practicality in mind. The home features two spacious bedrooms, a study, and an inviting open-plan living area that seamlessly connects to a large tiled patio, perfect for entertaining. The master bedroom boasts a walk-in wardrobe and a private ensuite. While the second bedroom is serviced by a stylish main bathroom with floor-to-ceiling feature tiles.

The well-equipped kitchen is a chef's delight, offering stone benchtops, quality appliances, and a walk-in pantry, while the separate laundry provides ample storage and direct courtyard access. Additional features include hybrid timber flooring, LED lighting, a 5.5kW solar system, split-system air conditioning, ceiling fans, and a spacious double garage with epoxy flooring.