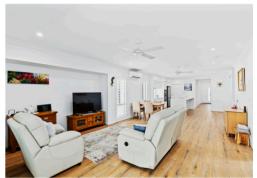

Set on a low-maintenance 293m² lot, this 201m² residence is designed with both comfort and practicality in mind. The home features two spacious bedrooms, a study, and an inviting open-plan living area that seamlessly connects to a large tiled patio, perfect for entertaining. The master bedroom boasts a walk-in wardrobe and a private ensuite. While the second bedroom is serviced by a stylish main bathroom with floor-to-ceiling feature tiles.