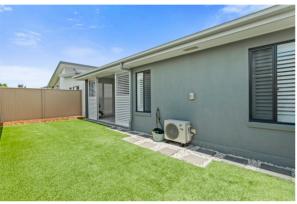

Set on a low-maintenance 293m² lot, this 201m² residence is designed with both comfort and practicality in mind. The home features two spacious bedrooms, a study, and an inviting open-plan living area that seamlessly connects to a large tiled patio, perfect for entertaining. The master bedroom boasts a walk-in wardrobe and a private ensuite. While the second bedroom is serviced by a stylish main bathroom with floor-to-ceiling feature tiles.

## Features of the home

- Spacious 201m<sup>2</sup> Kalbar home on a low-maintenance 293m<sup>2</sup> lot.
- Two bedrooms plus a study, perfect for work or leisure.
- Master suite complete with Air- con, walk-in wardrobe and ensuite
- Large tiled patio with Plantation shutters and ceiling fan for outdoor entertaining.
- Low maintenance Astro turf to the very good-sized rear yard.
- Stylish kitchen with stone benchtops, quality appliances, and walk-in pantry.
- Hybrid timber flooring and LED lighting throughout.
- 5.5kW solar system for energy efficiency.
- Split-system air conditioning and ceiling fans throughout for year-round comfort.
- Plantation shutters through-out the home.
- Double garage with epoxy flooring and ample storage.