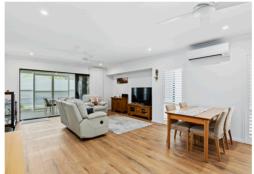

Set on a low-maintenance 293m² lot, this 201m² residence is designed with both comfort and practicality in mind. The home features two spacious bedrooms, a study, and an inviting open-plan living area that seamlessly connects to a large tiled patio, perfect for entertaining. The master bedroom boasts a walk-in wardrobe and a private ensuite. While the second bedroom is serviced by a stylish main bathroom with floor-to-ceiling feature tiles.