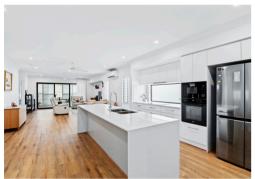

The well-equipped kitchen is a chef's delight, offering stone benchtops, quality appliances, and a walk-in pantry, while the separate laundry provides ample storage and direct courtyard access. Additional features include hybrid timber flooring, LED lighting, a 5.5kW solar system, split-system air conditioning, ceiling fans, and a spacious double garage with epoxy flooring.