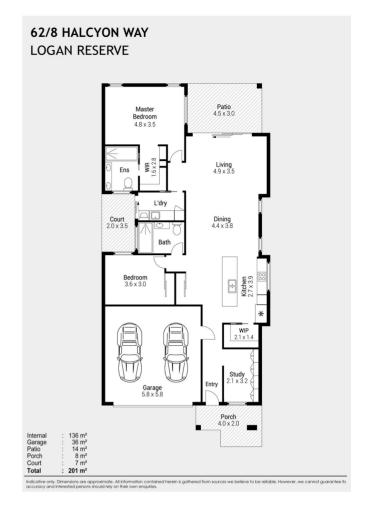

Set on a low-maintenance 293m² lot, this 201m² residence is designed with both comfort and practicality in mind. The home features two spacious bedrooms, a study, and an inviting open-plan living area that seamlessly connects to a large tiled patio, perfect for entertaining. The master bedroom boasts a walk-in wardrobe and a private ensuite. While the second bedroom is serviced by a stylish main bathroom with floor-to-ceiling feature tiles.

62/8 Halcyon Way, Logan Reserve

3 🖴 2 – 2 🚐

For Sale

Offers Over \$820,000

Inspection by appointment

Contact Steve Fulton 0439 213 851 steve.fulton@stockland.com.au

Floorplans and elevations are for illustrative purposes only. Whilst all care has been taken in the preparation of the particulars contained herein, no warranty can be given and interested parties must therefore rely on their own enquiries. Note: Drawing is not to scale