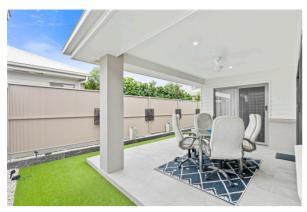

Step outside to a tiled entertaining patio, perfect for alfresco dining, equipped with a ceiling fan and mesh security screen doors for added peace of mind. The low-maintenance rear yard, finished with AstroTurf, provides an easy-care space to relax. Additional features include a 5.5kW solar system, split-system air conditioning in the living area and master bedroom, LED lighting throughout, and a well-appointed laundry with courtyard access and ample storage.

## Features of the home

- Two spacious bedrooms plus a Multi-Purpose Room/Study
- Master bedroom with walk-in wardrobe, ensuite, and patio access
- Open-plan living with hybrid timber flooring
- Modern kitchen with stone benchtops, quality appliances, and walk-in pantry
- Large tiled entertaining patio with ceiling fan
- Split-system air conditioning in living area and master bedroom
- 5.5kW solar system for energy efficiency
- Low-maintenance yard with AstroTurf and pleasant gardens
- Spacious double garage with epoxy flooring