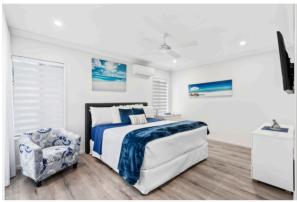

This spacious residence features two generously sized bedrooms, a dedicated study or Multi-Purpose Room, and a large double garage with epoxy flooring. The master suite boasts a walk-in wardrobe, a private ensuite, and direct access to the patio, while the second bedroom and main bathroom, adorned with floor-to-ceiling feature tiles, deliver both comfort and style. The heart of the home lies in its open-plan living area, complete with hybrid timber flooring, a sleek kitchen with stone benchtops, premium appliances, and a walk-in pantry.

## Features of the home

- Two spacious bedrooms plus a Multi-Purpose Room/Study
- Master bedroom with walk-in wardrobe, ensuite, and patio access
- Open-plan living with hybrid timber flooring
- Modern kitchen with stone benchtops, quality appliances, and walk-in pantry
- Large tiled entertaining patio with ceiling fan
- Split-system air conditioning in living area and master bedroom
- 5.5kW solar system for energy efficiency
- Low-maintenance yard with AstroTurf and pleasant gardens
- Spacious double garage with epoxy flooring