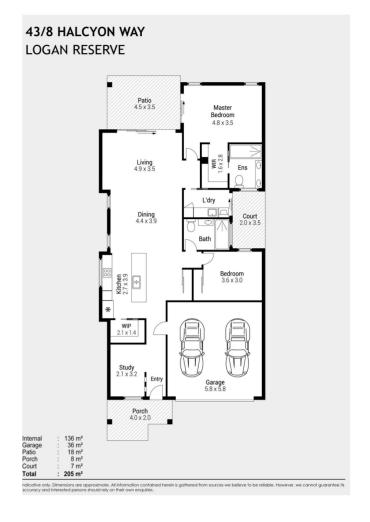

This spacious residence features two generously sized bedrooms, a dedicated study or Multi-Purpose Room, and a large double garage with epoxy flooring. The master suite boasts a walk-in wardrobe, a private ensuite, and direct access to the patio, while the second bedroom and main bathroom, adorned with floor-to-ceiling feature tiles, deliver both comfort and style. The heart of the home lies in its open-plan living area, complete with hybrid timber flooring, a sleek kitchen with stone benchtops, premium appliances, and a walk-in pantry.

43/8 Halcyon Way, Logan Reserve

For Sale

Offers Over \$820,000

Inspection by appointment

Contact Steve Fulton 0439 213 851 steve.fulton@stockland.com.au

Floorplans and elevations are for illustrative purposes only. Whilst all care has been taken in the preparation of the particulars contained herein, no warranty can be given and interested parties must therefore rely on their own enquiries. Note: Drawing is not to scale