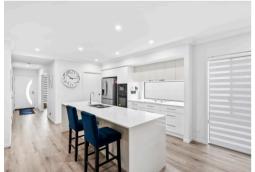

This spacious residence features two generously sized bedrooms, a dedicated study or Multi-Purpose Room, and a large double garage with epoxy flooring. The master suite boasts a walk-in wardrobe, a private ensuite, and direct access to the patio, while the second bedroom and main bathroom, adorned with floor-to-ceiling feature tiles, deliver both comfort and style. The heart of the home lies in its open-plan living area, complete with hybrid timber flooring, a sleek kitchen with stone benchtops, premium appliances, and a walk-in pantry.

## Features of the home

- Two spacious bedrooms plus a Multi-Purpose Room/Study
- Master bedroom with walk-in wardrobe, ensuite, and patio access
- Open-plan living with hybrid timber flooring
- Modern kitchen with stone benchtops, quality appliances, and walk-in pantry
- Large tiled entertaining patio with ceiling fan
- Split-system air conditioning in living area and master bedroom
- 5.5kW solar system for energy efficiency
- Low-maintenance yard with AstroTurf and pleasant gardens
- Spacious double garage with epoxy flooring