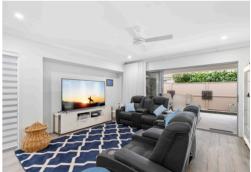

This spacious residence features two generously sized bedrooms, a dedicated study or Multi-Purpose Room, and a large double garage with epoxy flooring. The master suite boasts a walk-in wardrobe, a private ensuite, and direct access to the patio, while the second bedroom and main bathroom, adorned with floor-to-ceiling feature tiles, deliver both comfort and style. The heart of the home lies in its open-plan living area, complete with hybrid timber flooring, a sleek kitchen with stone benchtops, premium appliances, and a walk-in pantry.

Step outside to a tiled entertaining patio, perfect for alfresco dining, equipped with a ceiling fan and mesh security screen doors for added peace of mind. The low-maintenance rear yard, finished with AstroTurf, provides an easy-care space to relax. Additional features include a 5.5kW solar system, split-system air conditioning in the living area and master bedroom, LED lighting throughout, and a well-appointed laundry with courtyard access and ample storage.