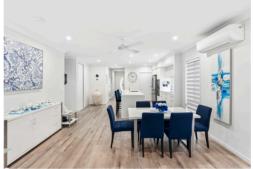

This spacious residence features two generously sized bedrooms, a dedicated study or Multi-Purpose Room, and a large double garage with epoxy flooring. The master suite boasts a walk-in wardrobe, a private ensuite, and direct access to the patio, while the second bedroom and main bathroom, adorned with floor-to-ceiling feature tiles, deliver both comfort and style. The heart of the home lies in its open-plan living area, complete with hybrid timber flooring, a sleek kitchen with stone benchtops, premium appliances, and a walk-in pantry.