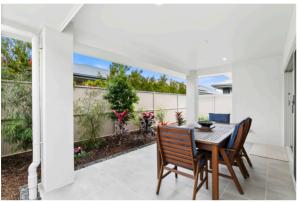

Throughout the home, you'll find hybrid flooring in the living areas, security screens on both front and rear doors, and stylish curtains paired with ceiling fans for year-round comfort. The kitchen is a true centrepiece with its island bench, stone benchtops, a double stainless-steel sink, extra storage, and a convenient window overlooking the outdoors. It comes fully equipped with a dishwasher for ease of living. A separate laundry with a skylight and a dedicated study nook offers additional functionality. Outdoors, a large, tiled, covered patio is perfect for entertaining, surrounded by established gardens both front and rear, making this property a tranquil retreat within a dynamic community.