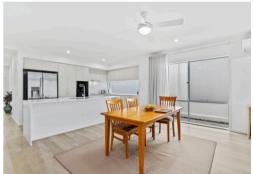

Throughout the home, you'll find hybrid flooring in the living areas, security screens on both front and rear doors, and stylish curtains paired with ceiling fans for year-round comfort. The kitchen is a true centrepiece with its island bench, stone benchtops, a double stainless-steel sink, extra storage, and a convenient window overlooking the outdoors. It comes fully equipped with a dishwasher for ease of living. A separate laundry with a skylight and a dedicated study nook offers additional functionality. Outdoors, a large, tiled, covered patio is perfect for entertaining, surrounded by established gardens both front and rear, making this property a tranquil retreat within a dynamic community.