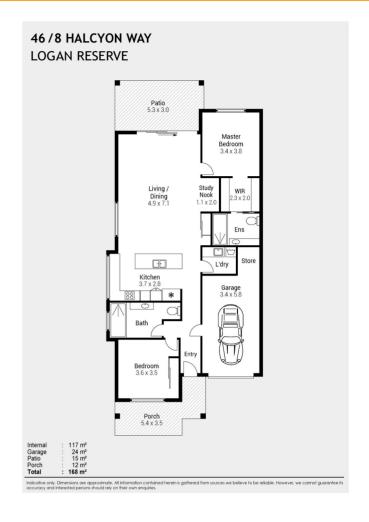

Site 46, set on 247sqm, features a spacious 167sqm home with modern comforts. The residence includes a single-car garage with an additional storage area. The home's two fully carpeted bedrooms are designed for comfort, with the second bedroom situated at the front, offering a scenic view of the porch through a large window. The main bedroom provides a luxurious ensuite and a walk-through robe, while the main bathroom is adorned with floor-to-ceiling tiles and a generously sized shower.

## Features of the home

- 247sqm site with a 167sqm home
- Single-car garage with additional storage area
- Two fully carpeted bedrooms
- Main bedroom with ensuite and walk-through robe
- Large shower with floor-to-ceiling tiles in the main bathroom
- Hybrid flooring in the living areas
- Island kitchen bench with stone benchtops and extra storage
- Separate laundry with skylight and study nook
- Large, tiled covered patio for outdoor entertaining
- Established front and rear gardens

46/8 Halcyon Way, Logan Reserve

For Sale

\$650,000

Inspection by appointment

Contact Tanya Williams 0428 273 796 tanya.williams@stockland.com.au

Floorplans and elevations are for illustrative purposes only. Whilst all care has been taken in the preparation of the particulars contained herein, no warranty can be given and interested parties must therefore rely on their own enquiries. Note: Drawing is not to scale.