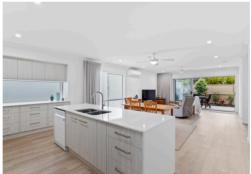

Throughout the home, you'll find hybrid flooring in the living areas, security screens on both front and rear doors, and stylish curtains paired with ceiling fans for year-round comfort. The kitchen is a true centrepiece with its island bench, stone benchtops, a double stainless-steel sink, extra storage, and a convenient window overlooking the outdoors. It comes fully equipped with a dishwasher for ease of living. A separate laundry with a skylight and a dedicated study nook offers additional functionality. Outdoors, a large, tiled, covered patio is perfect for entertaining, surrounded by established gardens both front and rear, making this property a tranquil retreat within a dynamic community.