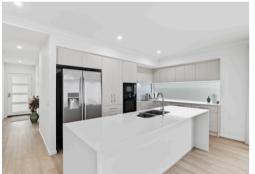

Throughout the home, you'll find hybrid flooring in the living areas, security screens on both front and rear doors, and stylish curtains paired with ceiling fans for year-round comfort. The kitchen is a true centrepiece with its island bench, stone benchtops, a double stainless-steel sink, extra storage, and a convenient window overlooking the outdoors. It comes fully equipped with a dishwasher for ease of living. A separate laundry with a skylight and a dedicated study nook offers additional functionality. Outdoors, a large, tiled, covered patio is perfect for entertaining, surrounded by established gardens both front and rear, making this property a tranquil retreat within a dynamic community.