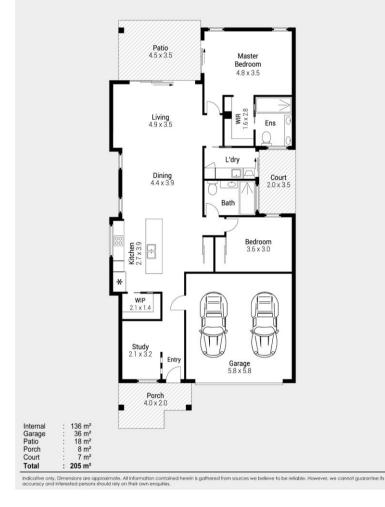

## Embrace the perfect blend of country charm and city convenience

Halcyon Rise

Stockland

This spacious residence features two generously sized bedrooms, a dedicated study or Multi-Purpose Room, and a large double garage. The master suite boasts a walk-in wardrobe, a private ensuite, and direct access to the patio, while the second bedroom and main bathroom, adorned with floor-to-ceiling feature tiles, deliver both comfort and style. Open-plan living, hybrid timber flooring, kitchen with stone benchtops, premium appliances, and a walk-in pantry.

Tiled entertaining patio, equipped with a ceiling fan and mesh security screen doors. 5.5kW solar system, split-system air conditioning in the living area and master bedroom and laundry with courtyard access and ample storage.

#### Features of the home:

- •Two spacious bedrooms plus an MPR/Study
- •Master bedroom, walk-in robe and ensuite
- •Open-plan living with hybrid timber flooring
- •Kitchen with stone benchtops, quality appliances, and walk-in pantry
- •Large tiled entertaining patio with ceiling fan
- •Split-system air conditioning in living area and master bedroom
- •5kW solar system for energy efficiency
- •Spacious double garage with epoxy flooring