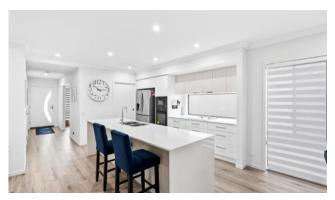

## Embrace the perfect blend of country charm and city convenience

Halcyon Rise

Stockland

This spacious residence features two generously sized bedrooms, a dedicated study or Multi-Purpose Room, and a large double garage. The master suite boasts a walk-in wardrobe, a private ensuite, and direct access to the patio, while the second bedroom and main bathroom, adorned with floor-to-ceiling feature tiles, deliver both comfort and style. Open-plan living, hybrid timber flooring, kitchen with stone benchtops, premium appliances, and a walk-in pantry.

#### Features of the home:

- •Two spacious bedrooms plus an MPR/Study
- •Master bedroom, walk-in robe and ensuite
- •Open-plan living with hybrid timber flooring
- •Kitchen with stone benchtops, quality appliances, and walk-in pantry
- •Large tiled entertaining patio with ceiling fan
- •Split-system air conditioning in living area and master bedroom
- •5kW solar system for energy efficiency
- •Spacious double garage with epoxy flooring