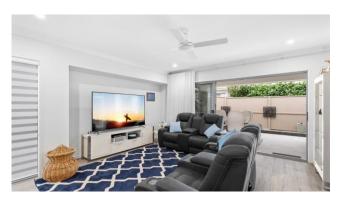

## Embrace the perfect blend of country charm and city convenience

Halcyon Rise

Stockland

This spacious residence features two generously sized bedrooms, a dedicated study or Multi-Purpose Room, and a large double garage. The master suite boasts a walk-in wardrobe, a private ensuite, and direct access to the patio, while the second bedroom and main bathroom, adorned with floor-to-ceiling feature tiles, deliver both comfort and style. Open-plan living, hybrid timber flooring, kitchen with stone benchtops, premium appliances, and a walk-in pantry.

Tiled entertaining patio, equipped with a ceiling fan and mesh security screen doors. 5.5kW solar system, split-system air conditioning in the living area and master bedroom and laundry with courtyard access and ample storage.