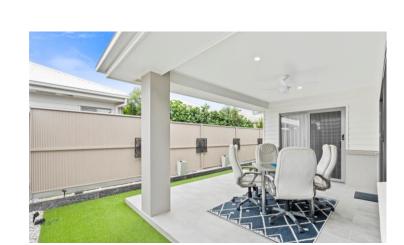

Tiled entertaining patio, equipped with a ceiling fan and mesh security screen doors. 5.5kW solar system, split-system air conditioning in the living area and master bedroom and laundry with courtyard access and ample storage.

#### Features of the home:

- •Two spacious bedrooms plus an MPR/Study
- •Master bedroom, walk-in robe and ensuite
- •Open-plan living with hybrid timber flooring
- •Kitchen with stone benchtops, quality appliances, and walk-in pantry
- •Large tiled entertaining patio with ceiling fan
- •Split-system air conditioning in living area and master bedroom
- •5kW solar system for energy efficiency
- •Spacious double garage with epoxy flooring