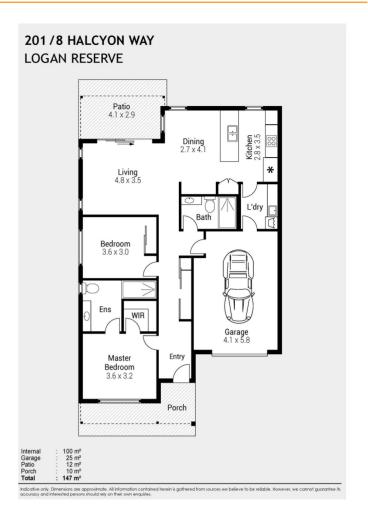

Site 201 presents a charming north-facing, architecturally designed home. Encompassing 147m² of living space on a 198m² site, it exudes a relaxed country-inspired aesthetic. With two bedrooms, two bathrooms, and a single-car garage, this superior energy-rated home is equipped with a 3.7kW solar system, Colorbond metal roofing with thermal insulation, and fully insulated walls and ceilings. Inside, high-speed fibre-optic broadband is available, while a Daikin 7.1kW split system air conditioner ensures comfort throughout the year.

## Features of the home

- 147m² north-facing home on a 198m² site
- 2 bedrooms, 2 bathrooms, and 1-car garage
- 3.7kW solar system for energy efficiency
- Colorbond metal roof with thermal insulation
- Fully insulated walls and ceilings
- High-speed fibre-optic broadband available
- Daikin 7.1kW split system air conditioning
- 450x450mm ceramic tiles in main areas; carpet in bedrooms
- LED downlights and ceiling fans throughout
- Fully fenced yard with lockable side gate and landscaped garden

201/8 Halcyon Way, Logan Reserve

For Sale

Offers Over \$599,000

Inspection by appointment

Contact Tanya Williams 0428 273 796 tanya.williams@stockland.com.au

Floorplans and elevations are for illustrative purposes only. Whilst all care has been taken in the preparation of the particulars contained herein, no warranty can be given and interested parties must therefore rely on their own enquiries. Note: Drawing is not to scale.