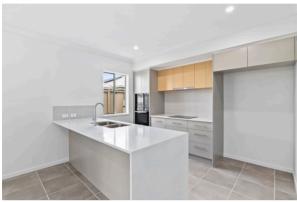

The home features high-quality finishes, including 450x450mm ceramic tiles on all main floors and external spaces, with plush carpet in the bedrooms. Insect screens cover all opening windows and sliding doors, allowing for a fresh, breezy atmosphere. The landscaped yard is fully fenced, with a secure side gate, creating a private outdoor haven. Meanwhile, the garage includes a sectional door with remote control, an epoxy-coated floor, and ample storage space.

## Features of the home

- 147m² north-facing home on a 198m² site
- 2 bedrooms, 2 bathrooms, and 1-car garage
- 3.7kW solar system for energy efficiency
- Colorbond metal roof with thermal insulation
- Fully insulated walls and ceilings
- High-speed fibre-optic broadband available
- Daikin 7.1kW split system air conditioning
- 450x450mm ceramic tiles in main areas; carpet in bedrooms
- LED downlights and ceiling fans throughout
- Fully fenced yard with lockable side gate and landscaped garden