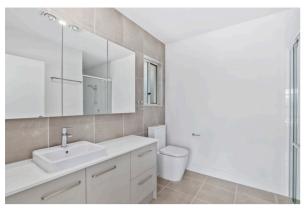

The home features high-quality finishes, including 450x450mm ceramic tiles on all main floors and external spaces, with plush carpet in the bedrooms. Insect screens cover all opening windows and sliding doors, allowing for a fresh, breezy atmosphere. The landscaped yard is fully fenced, with a secure side gate, creating a private outdoor haven. Meanwhile, the garage includes a sectional door with remote control, an epoxy-coated floor, and ample storage space.

## Features of the home

- 147m² north-facing home on a 198m² site
- 2 bedrooms, 2 bathrooms, and 1-car garage
- 3.7kW solar system for energy efficiency
- Colorbond metal roof with thermal insulation
- Fully insulated walls and ceilings
- High-speed fibre-optic broadband available
- Daikin 7.1kW split system air conditioning
- 450x450mm ceramic tiles in main areas; carpet in bedrooms
- LED downlights and ceiling fans throughout
- Fully fenced yard with lockable side gate and landscaped garden