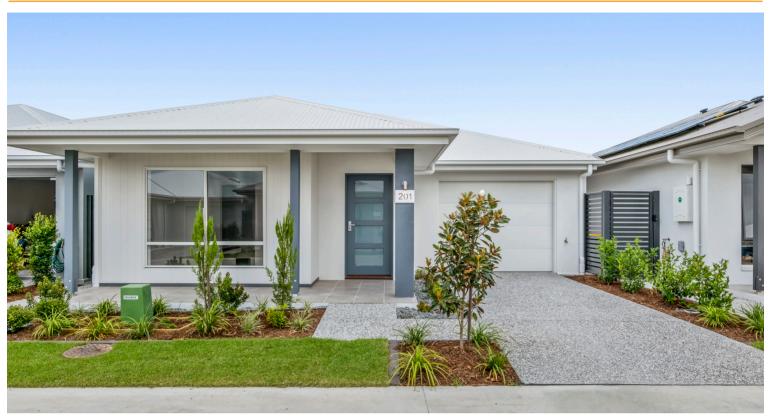

Site 201 presents a charming north-facing, architecturally designed home. Encompassing 147m² of living space on a 198m² site, it exudes a relaxed country-inspired aesthetic. With two bedrooms, two bathrooms, and a single-car garage, this superior energy-rated home is equipped with a 3.7kW solar system, Colorbond metal roofing with thermal insulation, and fully insulated walls and ceilings. Inside, high-speed fibre-optic broadband is available, while a Daikin 7.1kW split system air conditioner ensures comfort throughout the year.

201/8 Halcyon Way, Logan Reserve

For Sale

Offers Over \$599,000

Inspection by appointment

Contact Tanya Williams 0428 273 796 tanya.williams@stockland.com.au

Floorplans and elevations are for illustrative purposes only. Whilst all care has been taken in the preparation of the particulars contained herein, no warranty can be given and interested parties must therefore rely on their own enquiries. Note: Drawing is not to scale.