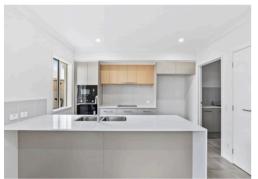

The home features high-quality finishes, including 450x450mm ceramic tiles on all main floors and external spaces, with plush carpet in the bedrooms. Insect screens cover all opening windows and sliding doors, allowing for a fresh, breezy atmosphere. The landscaped yard is fully fenced, with a secure side gate, creating a private outdoor haven. Meanwhile, the garage includes a sectional door with remote control, an epoxy-coated floor, and ample storage space.

Completing the home's modern amenities are LED downlights throughout, ceiling fans in all living areas and bedrooms, and a thoughtfully designed electrical package that enhances convenience and functionality. This beautiful home at Halcyon Rise blends the best of modern design with a country charm, offering an inspiring lifestyle in an ever-growing Queensland community.