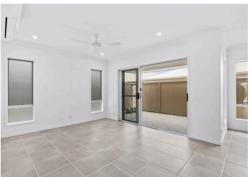

The home features high-quality finishes, including 450x450mm ceramic tiles on all main floors and external spaces, with plush carpet in the bedrooms. Insect screens cover all opening windows and sliding doors, allowing for a fresh, breezy atmosphere. The landscaped yard is fully fenced, with a secure side gate, creating a private outdoor haven. Meanwhile, the garage includes a sectional door with remote control, an epoxy-coated floor, and ample storage space.

Completing the home's modern amenities are LED downlights throughout, ceiling fans in all living areas and bedrooms, and a thoughtfully designed electrical package that enhances convenience and functionality. This beautiful home at Halcyon Rise blends the best of modern design with a country charm, offering an inspiring lifestyle in an ever-growing Queensland community.