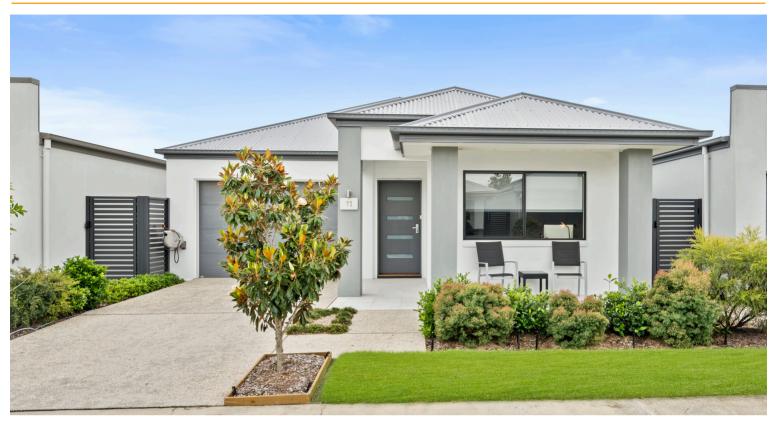

## **Embrace the Freedom of Halcyon Rise**

Site 11 at Halcyon Rise offers an inviting blend of contemporary living and timeless charm within a community designed for comfort and connection. This thoughtfully crafted home is set on a 264sqm site and delivers 186sqm of cleverly designed living space. Halcyon Rise itself is celebrated for its expansive riverfront parklands, open spaces, and exclusive leisure and wellness facilities. Located in one of Queensland's fastest-growing regions, this home combines the tranquillity of country living with the convenience of city access.

Outdoors, low-maintenance gardens frame the property, complemented by a charming front porch and a spacious rear patio, ideal for entertaining or relaxation. Additional features include a separate laundry with courtyard access, ducted air conditioning, ceiling fans throughout, and solar panels for energy efficiency. With a 1.5-car garage and a thoughtful layout, this home offers both convenience and practicality.

## Features of the home

- Spacious 186sqm home on a 264sqm site
- Master bedroom with fully tiled ensuite and large walk-in robe
- Second bedroom with built-in wardrobe
- Versatile Multi-Purpose room/study
- Large well-appointed kitchen with stone benchtop, quality appliances and built in garbage bins
- Open-plan living/dining with hybrid timber vinyl flooring throughout
- In floor double power points in lounge for electric recliner chairs
- Separate laundry with courtyard access and ample storage
- 5kw energy efficient solar panels and zoned ducted air conditioning
- Ceiling fans, LED lighting and block out blinds throughout
- Insulated garage door
- Low maintenance gardens, front porch and large tiled rear patio