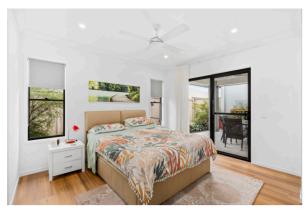

The home is a testament to functionality and style, featuring two generously sized bedrooms, including a master suite with a walk-in robe and ensuite, and a versatile study at the front of the property. The main bathroom is well-appointed, while the kitchen impresses with its expansive stone benchtop, quality appliances, and abundant storage. Bright and welcoming, the interior is adorned with hybrid timber vinyl flooring, LED lighting, and large windows that flood the space with natural light.

## Features of the home

- Spacious 186sqm home on a 264sqm site
- Master bedroom with fully tiled ensuite and large walk-in robe
- Second bedroom with built-in wardrobe
- Versatile Multi-Purpose room/study
- Large well-appointed kitchen with stone benchtop, quality appliances and built in garbage bins
- Open-plan living/dining with hybrid timber vinyl flooring throughout
- In floor double power points in lounge for electric recliner chairs
- Separate laundry with courtyard access and ample storage
- 5kw energy efficient solar panels and zoned ducted air conditioning
- Ceiling fans, LED lighting and block out blinds throughout
- Insulated garage door
- Low maintenance gardens, front porch and large tiled rear patio