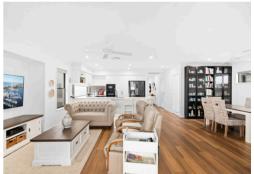

The home is a testament to functionality and style, featuring two generously sized bedrooms, including a master suite with a walk-in robe and ensuite, and a versatile study at the front of the property. The main bathroom is well-appointed, while the kitchen impresses with its expansive stone benchtop, quality appliances, and abundant storage. Bright and welcoming, the interior is adorned with hybrid timber vinyl flooring, LED lighting, and large windows that flood the space with natural light.

## Features of the home

- Spacious 186sqm home on a 264sqm site
- Master bedroom with fully tiled ensuite and large walk-in robe
- Second bedroom with built-in wardrobe
- Versatile Multi-Purpose room/study
- Large well-appointed kitchen with stone benchtop, quality appliances and built in garbage bins
- Open-plan living/dining with hybrid timber vinyl flooring throughout
- In floor double power points in lounge for electric recliner chairs
- Separate laundry with courtyard access and ample storage
- 5kw energy efficient solar panels and zoned ducted air conditioning
- Ceiling fans, LED lighting and block out blinds throughout
- Insulated garage door
- Low maintenance gardens, front porch and large tiled rear patio