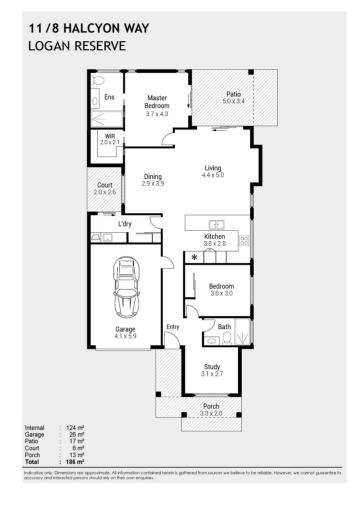

## **Embrace the Freedom of Halcyon Rise**

Site 11 at Halcyon Rise offers an inviting blend of contemporary living and timeless charm within a community designed for comfort and connection. This thoughtfully crafted home is set on a 264sqm site and delivers 186sqm of cleverly designed living space. Halcyon Rise itself is celebrated for its expansive riverfront parklands, open spaces, and exclusive leisure and wellness facilities. Located in one of Queensland's fastest-growing regions, this home combines the tranquillity of country living with the convenience of city access.

Outdoors, low-maintenance gardens frame the property, complemented by a charming front porch and a spacious rear patio, ideal for entertaining or relaxation. Additional features include a separate laundry with courtyard access, ducted air conditioning, ceiling fans throughout, and solar panels for energy efficiency. With a 1.5-car garage and a thoughtful layout, this home offers both convenience and practicality.

## Features of the home

- Spacious 186sqm home on a 264sqm site
- Master bedroom with fully tiled ensuite and large walk-in robe
- Second bedroom with built-in wardrobe
- Versatile Multi-Purpose room/study
- Large well-appointed kitchen with stone benchtop, quality appliances and built in garbage bins
- Open-plan living/dining with hybrid timber vinyl flooring throughout
- In floor double power points in lounge for electric recliner chairs
- Separate laundry with courtyard access and ample storage
- 5kw energy efficient solar panels and zoned ducted air conditioning
- Ceiling fans, LED lighting and block out blinds throughout
- Insulated garage door
- Low maintenance gardens, front porch and large tiled rear patio

11/8 Halcyon Way, Logan Reserve

2 🖴 2 🛏 1.5 🚍

For Sale

Offers Over \$760,000

Inspection by appointment

Contact
Steve Fulton
0439 213 851
steve.fulton@stockland.com.au

Floorplans and elevations are for illustrative purposes only. Whilst all care has been taken in the preparation of the particulars contained herein, no warranty can be given and interested parties must therefore rely on their own enquiries. Note: Drawing is not to scale.