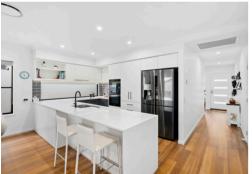

The home is a testament to functionality and style, featuring two generously sized bedrooms, including a master suite with a walk-in robe and ensuite, and a versatile study at the front of the property. The main bathroom is well-appointed, while the kitchen impresses with its expansive stone benchtop, quality appliances, and abundant storage. Bright and welcoming, the interior is adorned with hybrid timber vinyl flooring, LED lighting, and large windows that flood the space with natural light.

## Features of the home

- Spacious 186sqm home on a 264sqm site
- Master bedroom with fully tiled ensuite and large walk-in robe
- Second bedroom with built-in wardrobe
- Versatile Multi-Purpose room/study
- Large well-appointed kitchen with stone benchtop, quality appliances and built in garbage bins
- Open-plan living/dining with hybrid timber vinyl flooring throughout
- In floor double power points in lounge for electric recliner chairs
- Separate laundry with courtyard access and ample storage
- 5kw energy efficient solar panels and zoned ducted air conditioning
- Ceiling fans, LED lighting and block out blinds throughout
- Insulated garage door
- Low maintenance gardens, front porch and large tiled rear patio