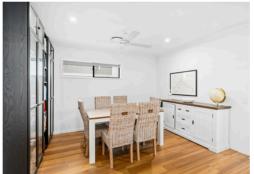

The home is a testament to functionality and style, featuring two generously sized bedrooms, including a master suite with a walk-in robe and ensuite, and a versatile study at the front of the property. The main bathroom is well-appointed, while the kitchen impresses with its expansive stone benchtop, quality appliances, and abundant storage. Bright and welcoming, the interior is adorned with hybrid timber vinyl flooring, LED lighting, and large windows that flood the space with natural light.

## Features of the home

- Spacious 186sqm home on a 264sqm site
- Master bedroom with fully tiled ensuite and large walk-in robe
- Second bedroom with built-in wardrobe
- Versatile Multi-Purpose room/study
- Large well-appointed kitchen with stone benchtop, quality appliances and built in garbage bins
- Open-plan living/dining with hybrid timber vinyl flooring throughout
- In floor double power points in lounge for electric recliner chairs
- Separate laundry with courtyard access and ample storage
- 5kw energy efficient solar panels and zoned ducted air conditioning
- Ceiling fans, LED lighting and block out blinds throughout
- Insulated garage door
- Low maintenance gardens, front porch and large tiled rear patio