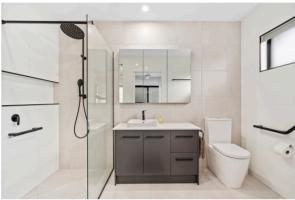

The home is a testament to functionality and style, featuring two generously sized bedrooms, including a master suite with a walk-in robe and ensuite, and a versatile study at the front of the property. The main bathroom is well-appointed, while the kitchen impresses with its expansive stone benchtop, quality appliances, and abundant storage. Bright and welcoming, the interior is adorned with hybrid timber vinyl flooring, LED lighting, and large windows that flood the space with natural light.

## Features of the home

- Spacious 186sqm home on a 264sqm site
- Master bedroom with fully tiled ensuite and large walk-in robe
- Second bedroom with built-in wardrobe
- Versatile Multi-Purpose room/study
- Large well-appointed kitchen with stone benchtop, quality appliances and built in garbage bins
- Open-plan living/dining with hybrid timber vinyl flooring throughout
- In floor double power points in lounge for electric recliner chairs
- Separate laundry with courtyard access and ample storage
- 5kw energy efficient solar panels and zoned ducted air conditioning
- Ceiling fans, LED lighting and block out blinds throughout
- Insulated garage door
- Low maintenance gardens, front porch and large tiled rear patio