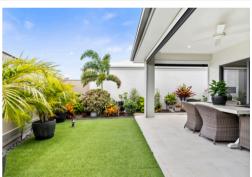

Outdoors, the low-maintenance gardens frame the home beautifully, with established plants, artificial turf, and a private front porch that offers a welcoming retreat. A spacious double garage with racking provides excellent storage solutions, while additional features like security mesh barrier screens and a 5kW solar system with 14 panels enhance convenience and efficiency.

## Features of the Home

- Spacious 329 sgm site with a 203 sgm home
- Two bedrooms, including a generous main with WIR and ensuite
- Open-plan living with large TV recess (65" Sony TV included)
- Stylish kitchen with walk-around island, feature window & WIP
- Floor-to-ceiling tiling in bathrooms with dual shower heads in ensuite
- 10kW Daikin ducted air-conditioning with four zones & ceiling fans
- Electric privacy blinds to rear and side entertaining patio
- Secure double garage with racking for extra storage
- 5kW solar system with 14 panels for energy efficiency
- Established, low-maintenance gardens with artificial turf