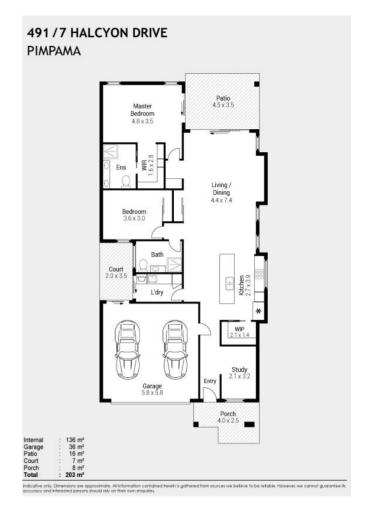

Step inside and discover a spacious and stylish home designed for effortless living. With a generous 329 sqm site and a 203 sqm home, this residence features two bedrooms, including a well-appointed main bedroom with a walk-in robe and ensuite. The open-plan living and dining areas are bright and inviting, with seamless access to the rear entertaining patio" complete with electric privacy blinds for year-round comfort. A large TV recess enhances the living space, while the study at the front of the home provides the perfect retreat for work or hobbies.

## Features of the Home

- Spacious 329 sgm site with a 203 sgm home
- Two bedrooms, including a generous main with WIR and ensuite
- Open-plan living with large TV recess (65" Sony TV included)
- Stylish kitchen with walk-around island, feature window & WIP
- Floor-to-ceiling tiling in bathrooms with dual shower heads in ensuite
- 10kW Daikin ducted air-conditioning with four zones & ceiling fans
- Electric privacy blinds to rear and side entertaining patio
- Secure double garage with racking for extra storage
- 5kW solar system with 14 panels for energy efficiency
- Established, low-maintenance gardens with artificial turf

491/7 Halcyon Drive, Pimpama

2 🖴 2 😓 2 🚍

For Sale

Offers Over \$970,000

Inspection by appointment

Contact Lisa Ashton 0419 601 760 lisa.ashton@stockland.com.au

Floorplans and elevations are for illustrative purposes only. Whilst all care has been taken in the preparation of the particulars contained herein, no warranty can be given and interested parties must therefore rely on their own enquiries. Note: Drawing is not to scale