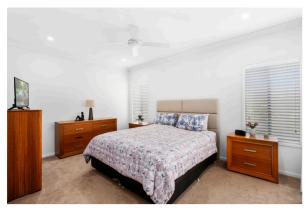

Step inside and discover a spacious and stylish home designed for effortless living. With a generous 329 sqm site and a 203 sqm home, this residence features two bedrooms, including a well-appointed main bedroom with a walk-in robe and ensuite. The open-plan living and dining areas are bright and inviting, with seamless access to the rear entertaining patio" complete with electric privacy blinds for year-round comfort. A large TV recess enhances the living space, while the study at the front of the home provides the perfect retreat for work or hobbies.

The kitchen is a true highlight, boasting a full walk-around island bench, a feature window, and an impressive walk-in pantry with ample shelving. Floor-to-ceiling tiling in the bathrooms, two shower heads in the ensuite, and stylish finishes throughout add a touch of luxury. High-quality inclusions such as a 10kW Daikin ducted air-conditioning system with four zones, ceiling fans, LED downlights, and white wood-look venetians ensure year-round comfort.

## Features of the Home

- Spacious 329 sgm site with a 203 sgm home
- Two bedrooms, including a generous main with WIR and ensuite
- Open-plan living with large TV recess (65" Sony TV included)
- Stylish kitchen with walk-around island, feature window & WIP
- Floor-to-ceiling tiling in bathrooms with dual shower heads in ensuite
- 10kW Daikin ducted air-conditioning with four zones & ceiling fans
- Electric privacy blinds to rear and side entertaining patio
- Secure double garage with racking for extra storage
- 5kW solar system with 14 panels for energy efficiency
- Established, low-maintenance gardens with artificial turf