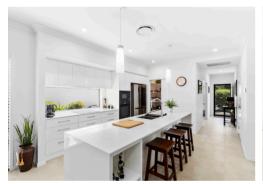

The kitchen is a true highlight, boasting a full walk-around island bench, a feature window, and an impressive walk-in pantry with ample shelving. Floor-to-ceiling tiling in the bathrooms, two shower heads in the ensuite, and stylish finishes throughout add a touch of luxury. High-quality inclusions such as a 10kW Daikin ducted air-conditioning system with four zones, ceiling fans, LED downlights, and white wood-look venetians ensure year-round comfort.

## Features of the Home

- Spacious 329 sgm site with a 203 sgm home
- Two bedrooms, including a generous main with WIR and ensuite
- Open-plan living with large TV recess (65" Sony TV included)
- Stylish kitchen with walk-around island, feature window & WIP
- Floor-to-ceiling tiling in bathrooms with dual shower heads in ensuite
- 10kW Daikin ducted air-conditioning with four zones & ceiling fans
- Electric privacy blinds to rear and side entertaining patio
- Secure double garage with racking for extra storage
- 5kW solar system with 14 panels for energy efficiency
- Established, low-maintenance gardens with artificial turf