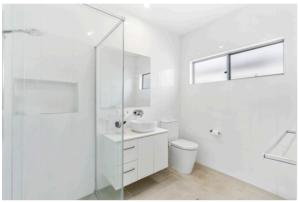

The kitchen is a true highlight, boasting a full walk-around island bench, a feature window, and an impressive walk-in pantry with ample shelving. Floor-to-ceiling tiling in the bathrooms, two shower heads in the ensuite, and stylish finishes throughout add a touch of luxury. High-quality inclusions such as a 10kW Daikin ducted air-conditioning system with four zones, ceiling fans, LED downlights, and white wood-look venetians ensure year-round comfort.

## Features of the Home

- Spacious 329 sgm site with a 203 sgm home
- Two bedrooms, including a generous main with WIR and ensuite
- Open-plan living with large TV recess (65" Sony TV included)
- Stylish kitchen with walk-around island, feature window & WIP
- Floor-to-ceiling tiling in bathrooms with dual shower heads in ensuite
- 10kW Daikin ducted air-conditioning with four zones & ceiling fans
- Electric privacy blinds to rear and side entertaining patio
- Secure double garage with racking for extra storage
- 5kW solar system with 14 panels for energy efficiency
- Established, low-maintenance gardens with artificial turf