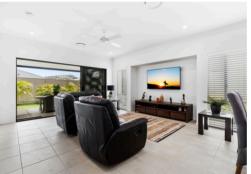

Step inside and discover a spacious and stylish home designed for effortless living. With a generous 329 sqm site and a 203 sqm home, this residence features two bedrooms, including a well-appointed main bedroom with a walk-in robe and ensuite. The open-plan living and dining areas are bright and inviting, with seamless access to the rear entertaining patio" complete with electric privacy blinds for year-round comfort. A large TV recess enhances the living space, while the study at the front of the home provides the perfect retreat for work or hobbies.

## Features of the Home

- Spacious 329 sgm site with a 203 sgm home
- Two bedrooms, including a generous main with WIR and ensuite
- Open-plan living with large TV recess (65" Sony TV included)
- Stylish kitchen with walk-around island, feature window & WIP
- Floor-to-ceiling tiling in bathrooms with dual shower heads in ensuite
- 10kW Daikin ducted air-conditioning with four zones & ceiling fans
- Electric privacy blinds to rear and side entertaining patio
- Secure double garage with racking for extra storage
- 5kW solar system with 14 panels for energy efficiency
- Established, low-maintenance gardens with artificial turf